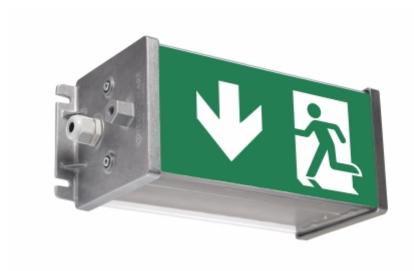

## ROBUST EXIT EMERGENCY EXIT LIGHTS

Teknoware's metal bodied Robust Exit is a surface mounted LED exit light.

High IP class and especially robust construction make the Robust Exit exit light ideal for demanding conditions. It resists water as well as dust.

Among others, the Länsimetro subway tunnels in Finland are using Robust Exit luminaires.