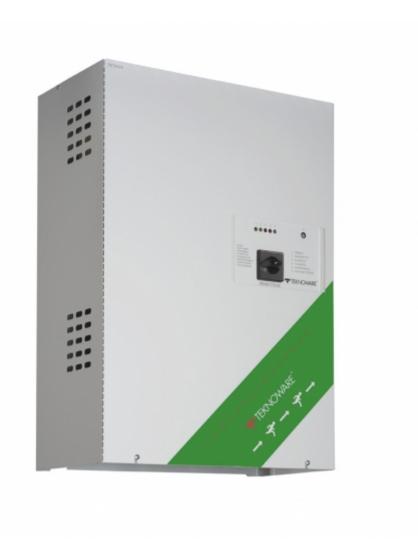

#### **CENTRAL BATTERY UNIT TKT4188**

TKT41 series is an easy and inexpensive solution, for when you want to supply a relatively small number of luminaires in a limited area. The series also is suitable for premises, where the central battery system can be decentralized to several independent areas.

In TKT41xx there are, depending on the type, either 8 or 16 circuit outputs, which can be set in two circuit increments to either maintained or non-maintained.

Technical data:

input voltage 230 VAC output voltage main supply 24 VAC

| Product Code                          | TKT4188                    |
|---------------------------------------|----------------------------|
| Customs Code                          | 85044090                   |
| GTIN Code                             | 6438045004389              |
| ETIM Product Class                    | EC002678                   |
| Length                                | 420 mm                     |
| Width                                 | 244 mm                     |
| Height                                | 602 mm                     |
| Weight                                | 24,5 kg                    |
| Nominal Supply Voltage                | 1~ N/PE 220-240 VAC, 50 Hz |
| Nominal Output Voltage, Mains Supply  | 24 VAC                     |
| Output Voltage, Battery Supply        | 24 VDC                     |
| Battery Voltage                       | 24 VDC                     |
| Max Battery Capacity                  | 100 Ah                     |
| Space for Batteries                   | 2 x 12 V / 38 Ah           |
| Max total load, mains operation       | 1050 VA                    |
| Max total load, battery operation 1 h | 1370 W                     |
| Max total load, battery operation 3 h | 565 W                      |
| Number of Output Circuits             | 16 x 120 VA / W            |
| Max Total Load, 1 h Duration          | 1370 W                     |
| Power Consumption                     | 1300 VA                    |
| IP Class                              | IP20                       |
| Body Material                         | sheet metal                |
| Colour                                | RAL9003                    |