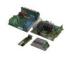

#### **CENTRAL BATTERY UNIT TKT4188**

TKT41 series is an easy and inexpensive solution, for when you want to supply a relatively small number of luminaires in a limited area. The series also is suitable for premises, where the central battery system can be decentralized to several independent areas.

In TKT41xx there are, depending on the type, either 8 or 16 circuit outputs, which can be set in two circuit increments to either maintained or non-maintained.

Technical data:

input voltage 230 VAC output voltage main supply 24 VAC

| Product Code                          | TKT4188                    |
|---------------------------------------|----------------------------|
| Customs Code                          | 85044090                   |
| GTIN Code                             | 6438045004389              |
| ETIM Product Class                    | EC002678                   |
| Length                                | 420 mm                     |
| Width                                 | 244 mm                     |
| Height                                | 602 mm                     |
| Weight                                | 24,5 kg                    |
| Nominal Supply Voltage                | 1~ N/PE 220-240 VAC, 50 Hz |
| Nominal Output Voltage, Mains Supply  | 24 VAC                     |
| Output Voltage, Battery Supply        | 24 VDC                     |
| Battery Voltage                       | 24 VDC                     |
| Max Battery Capacity                  | 100 Ah                     |
| Space for Batteries                   | 2 x 12 V / 38 Ah           |
| Max total load, mains operation       | 1050 VA                    |
| Max total load, battery operation 1 h | 1370 W                     |
| Max total load, battery operation 3 h | 565 W                      |
| Number of Output Circuits             | 16 x 120 VA / W            |
| Max Total Load, 1 h Duration          | 1370 W                     |
| Power Consumption                     | 1300 VA                    |
| IP Class                              | IP20                       |
| Body Material                         | sheet metal                |
| Colour                                | RAL9003                    |