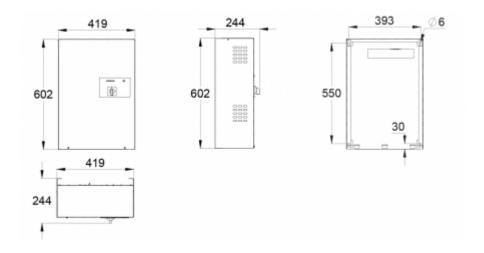

| Product Code                          | TKT4188                    |
|---------------------------------------|----------------------------|
| Customs Code                          | 85044090                   |
| GTIN Code                             | 6438045004389              |
| ETIM Product Class                    | EC002678                   |
| Length                                | 420 mm                     |
| Width                                 | 244 mm                     |
| Height                                | 602 mm                     |
| Weight                                | 24,5 kg                    |
| Nominal Supply Voltage                | 1~ N/PE 220-240 VAC, 50 Hz |
| Nominal Output Voltage, Mains Supply  | 24 VAC                     |
| Output Voltage, Battery Supply        | 24 VDC                     |
| Battery Voltage                       | 24 VDC                     |
| Max Battery Capacity                  | 100 Ah                     |
| Space for Batteries                   | 2 x 12 V / 38 Ah           |
| Max total load, mains operation       | 1050 VA                    |
| Max total load, battery operation 1 h | 1370 W                     |
| Max total load, battery operation 3 h | 565 W                      |
| Number of Output Circuits             | 16 x 120 VA / W            |
| Max Total Load, 1 h Duration          | 1370 W                     |
| Power Consumption                     | 1300 VA                    |
| IP Class                              | IP20                       |
| Body Material                         | sheet metal                |
| Colour                                | RAL9003                    |