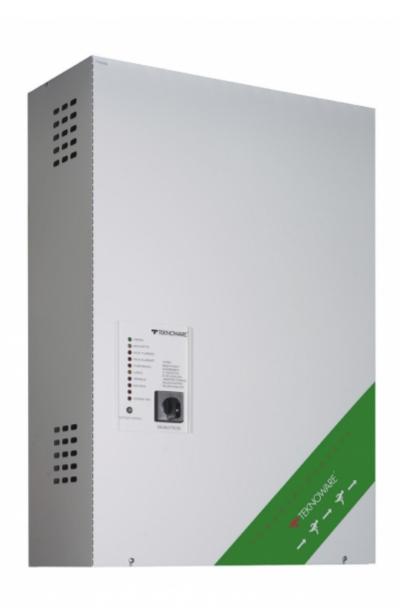

#### CENTRAL BATTERY UNIT TKT6506B

TKT65B series central battery system offers an effective solution to supply medium to high number of emergency and exit lights. It is suitable for medium sized buildings.

The new TKT65xxBP models are equipped with a door and their enclosure class is IP34.

Technical data:

input voltage 230 VAC

We reserve the rights to make modifications without notice.

Copyright © 2024 Teknoware. All rights reserved.

| Product Code                                                | TKT6506B                   |
|-------------------------------------------------------------|----------------------------|
| Customs Code                                                | 85044090                   |
| GTIN Code                                                   | 6438045004341              |
| ETIM Product Class                                          | EC002678                   |
| Length                                                      | 242 mm                     |
| Width                                                       | 518 mm                     |
| Height                                                      | 765 mm                     |
| Weight                                                      | 27,8 kg                    |
| Nominal Supply Voltage                                      | 1~ N/PE 220-240 VAC, 50 Hz |
| Nominal Output Voltage, Mains Supply                        | 220-240 VAC                |
| Output Voltage, Battery Supply                              | 216 VDC                    |
| Battery Voltage                                             | 216 VDC                    |
| Max Battery Capacity                                        | 65 Ah                      |
| Required Short Circuit Current per<br>Single Output Circuit | 11 A                       |
| Max Load Inrush Current per Single<br>Output Circuit / 1 ms | 120 A                      |
| Max total load, mains operation                             | 1500 VA                    |
| Max total load, battery operation 1 h                       | 1500 W                     |
| Max total load, battery operation 3 h                       | 1500 W                     |
| Number of Output Circuits                                   | 6 x 250 VA / W             |
| Max Total Load, 1 h Duration                                | 1500 W                     |
| Power Consumption                                           | 2600 VA                    |
| IP Class                                                    | IP20                       |
| Body Material                                               | sheet metal                |
| Colour                                                      | RAL9003                    |