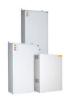

#### CENTRAL BATTERY UNIT TKT6506B

TKT65B series central battery system offers an effective solution to supply medium to high number of emergency and exit lights. It is suitable for medium sized buildings.

The new TKT65xxBP models are equipped with a door and their enclosure class is IP34.

Technical data:

input voltage 230 VAC

We reserve the rights to make modifications without notice.

Copyright © 2024 Teknoware. All rights reserved.

| Product Code                                                | TKT6506B                   |
|-------------------------------------------------------------|----------------------------|
| Customs Code                                                | 85044090                   |
| GTIN Code                                                   | 6438045004341              |
| ETIM Product Class                                          | EC002678                   |
| Length                                                      | 242 mm                     |
| Width                                                       | 518 mm                     |
| Height                                                      | 765 mm                     |
| Weight                                                      | 27,8 kg                    |
| Nominal Supply Voltage                                      | 1~ N/PE 220-240 VAC, 50 Hz |
| Nominal Output Voltage, Mains Supply                        | 220-240 VAC                |
| Output Voltage, Battery Supply                              | 216 VDC                    |
| Battery Voltage                                             | 216 VDC                    |
| Max Battery Capacity                                        | 65 Ah                      |
| Required Short Circuit Current per<br>Single Output Circuit | 11 A                       |
| Max Load Inrush Current per Single<br>Output Circuit / 1 ms | 120 A                      |
| Max total load, mains operation                             | 1500 VA                    |
| Max total load, battery operation 1 h                       | 1500 W                     |
| Max total load, battery operation 3 h                       | 1500 W                     |
| Number of Output Circuits                                   | 6 x 250 VA / W             |
| Max Total Load, 1 h Duration                                | 1500 W                     |
| Power Consumption                                           | 2600 VA                    |
| IP Class                                                    | IP20                       |
| Body Material                                               | sheet metal                |
| Colour                                                      | RAL9003                    |