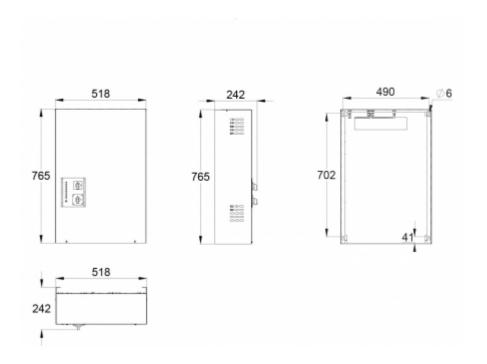

| Product Code                                                | TKT6506B                   |
|-------------------------------------------------------------|----------------------------|
| Customs Code                                                | 85044090                   |
| GTIN Code                                                   | 6438045004341              |
| ETIM Product Class                                          | EC002678                   |
| Length                                                      | 242 mm                     |
| Width                                                       | 518 mm                     |
| Height                                                      | 765 mm                     |
| Weight                                                      | 27,8 kg                    |
| Nominal Supply Voltage                                      | 1~ N/PE 220-240 VAC, 50 Hz |
| Nominal Output Voltage, Mains Supply                        | 220-240 VAC                |
| Output Voltage, Battery Supply                              | 216 VDC                    |
| Battery Voltage                                             | 216 VDC                    |
| Max Battery Capacity                                        | 65 Ah                      |
| Required Short Circuit Current per<br>Single Output Circuit | 11 A                       |
| Max Load Inrush Current per Single<br>Output Circuit / 1 ms | 120 A                      |
| Max total load, mains operation                             | 1500 VA                    |
| Max total load, battery operation 1 h                       | 1500 W                     |
| Max total load, battery operation 3 h                       | 1500 W                     |
| Number of Output Circuits                                   | 6 x 250 VA / W             |
| Max Total Load, 1 h Duration                                | 1500 W                     |
| Power Consumption                                           | 2600 VA                    |
| IP Class                                                    | IP20                       |
| Body Material                                               | sheet metal                |
| Colour                                                      | RAL9003                    |