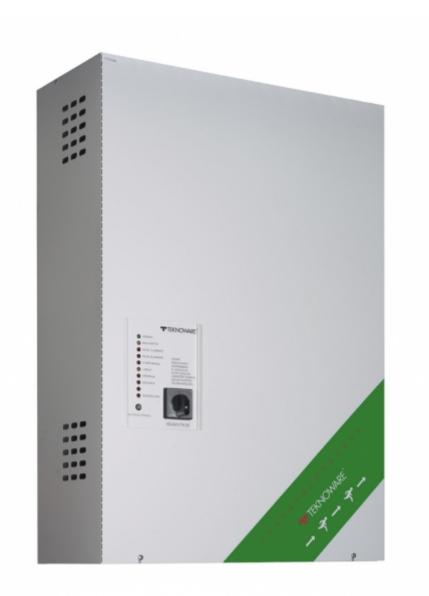

# CENTRAL BATTERY UNIT TKT6506BF

TKT65B series central battery system offers an effective solution to supply medium to high number of emergency and exit lights. It is suitable for medium sized buildings.

The new TKT65xxBP models are equipped with a door and their enclosure class is IP34.

Technical data:

| Product Code                                                | TKT6506BF                             |
|-------------------------------------------------------------|---------------------------------------|
| Customs Code                                                | 85044090                              |
| GTIN Code                                                   | 6438045010328                         |
| ETIM Product Class                                          | EC002678                              |
| Length                                                      | 242 mm                                |
| Width                                                       | 518 mm                                |
| Height                                                      | 765 mm                                |
| Weight                                                      | 27,8 kg                               |
| Nominal Supply Voltage                                      | 3~ N/PE 220-240/380-415 VAC, 50/60 Hz |
| Nominal Output Voltage, Mains Supply                        | 220-240 VAC                           |
| Output Voltage, Battery Supply                              | 216 VDC                               |
| Battery Voltage                                             | 216 VDC                               |
| Max Battery Capacity                                        | 65 Ah                                 |
| Required Short Circuit Current per<br>Single Output Circuit | 11 A                                  |
| Max Load Inrush Current per Single<br>Output Circuit / 1 ms | 120 A                                 |
| Max total load, mains operation                             | 1500 VA                               |
| Max total load, battery operation 1 h                       | 1500 W                                |
| Max total load, battery operation 3 h                       | 1500 W                                |
| Number of Output Circuits                                   | 6 x 250 VA / W                        |
| Max Total Load, 1 h Duration                                | 2000 W                                |
| IP Class                                                    | IP20                                  |
| Body Material                                               | sheet metal                           |
| Colour                                                      | RAL9003                               |