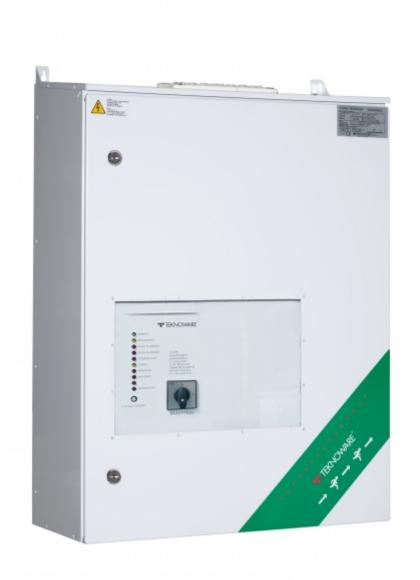

### CENTRAL BATTERY UNIT TKT6506BP

TKT65B series central battery system offers an effective solution to supply medium to high number of emergency and exit lights. It is suitable for medium sized buildings.

The new TKT65xxBP models are equipped with a door and their enclosure class is IP34.