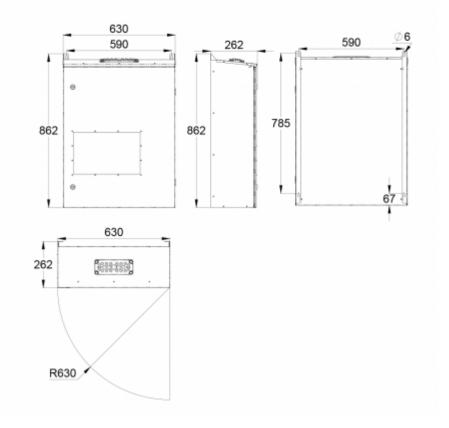

| Product Code                                                | TKT6506BP                  |
|-------------------------------------------------------------|----------------------------|
| Customs Code                                                | 85044090                   |
| GTIN Code                                                   | 6438045019871              |
| ETIM Product Class                                          | EC002678                   |
| Length                                                      | 590 mm                     |
| Width                                                       | 262 mm                     |
| Height                                                      | 862 mm                     |
| Weight                                                      | 27,8 kg                    |
| Nominal Supply Voltage                                      | 1~ N/PE 220-240 VAC, 50 Hz |
| Nominal Output Voltage, Mains Supply                        | 220-240 VAC                |
| Output Voltage, Battery Supply                              | 216 VDC                    |
| Battery Voltage                                             | 216 VDC                    |
| Max Battery Capacity                                        | 65 Ah                      |
| Required Short Circuit Current per<br>Single Output Circuit | 11 A                       |
| Max Load Inrush Current per Single<br>Output Circuit / 1 ms | 120 A                      |
| Max total load, mains operation                             | 1500 VA                    |
| Max total load, battery operation 1 h                       | 1500 W                     |
| Max total load, battery operation 3 h                       | 1500 W                     |
| Number of Output Circuits                                   | 6 x 250 VA / W             |
| Max Total Load, 1 h Duration                                | 1500 W                     |
| Power Consumption                                           | 2600 VA                    |
| IP Class                                                    | IP34                       |
| Body Material                                               | sheet metal                |
| Colour                                                      | RAL9003                    |