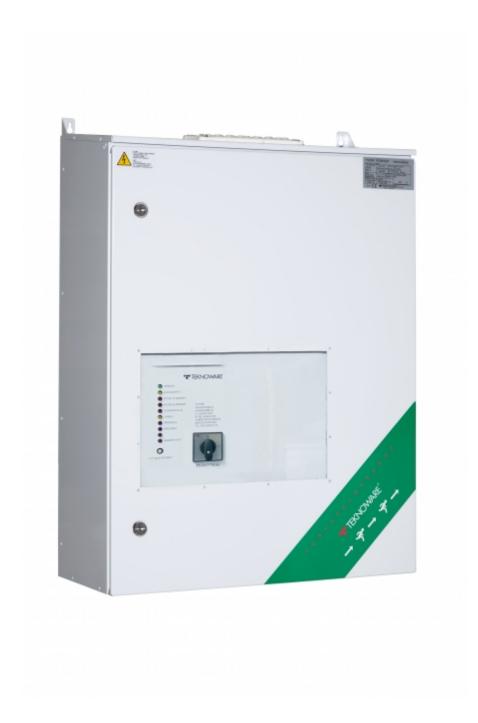

#### **CENTRAL BATTERY UNIT TKT6512BP**

TKT65B series central battery system offers an effective solution to supply medium to high number of emergency and exit lights. It is suitable for medium sized buildings.

The new TKT65xxBP models are equipped with a door and their enclosure class is IP34.