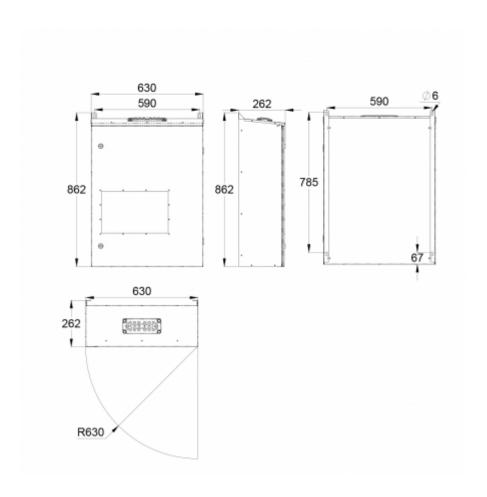

| Product Code                                                | TKT6512BP                  |
|-------------------------------------------------------------|----------------------------|
| Customs Code                                                | 85044090                   |
| GTIN Code                                                   | 6438045019888              |
| ETIM Product Class                                          | EC002678                   |
| Length                                                      | 590 mm                     |
| Width                                                       | 262 mm                     |
| Height                                                      | 862 mm                     |
| Weight                                                      | 30 kg                      |
| Nominal Supply Voltage                                      | 1~ N/PE 220-240 VAC, 50 Hz |
| Nominal Output Voltage, Mains Supply                        | 220-240 VAC                |
| Output Voltage, Battery Supply                              | 216 VDC                    |
| Battery Voltage                                             | 216 VDC                    |
| Max Battery Capacity                                        | 65 Ah                      |
| Required Short Circuit Current per<br>Single Output Circuit | 11 A                       |
| Max Load Inrush Current per Single<br>Output Circuit / 1 ms | 120 A                      |
| Max total load, mains operation                             | 2580 VA                    |
| Max total load, battery operation 1 h                       | 3000 W                     |
| Max total load, battery operation 3 h                       | 3000 W                     |
| Number of Output Circuits                                   | 12 x 250 VA / W            |
| Max Total Load, 1 h Duration                                | 3000 W                     |
| Power Consumption                                           | 3680 VA                    |
| IP Class                                                    | IP34                       |
| Body Material                                               | sheet metal                |
| Colour                                                      | RAL9003                    |