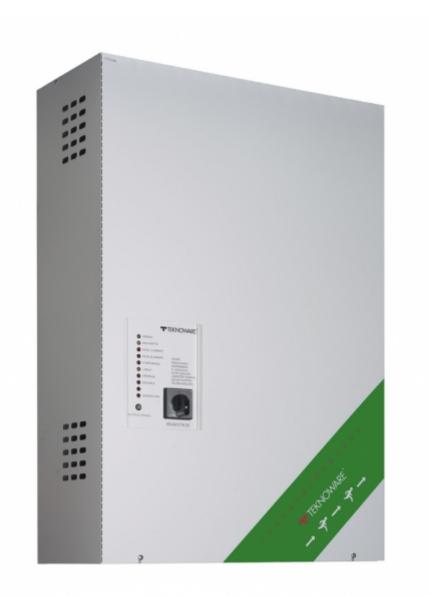

### CENTRAL BATTERY UNIT TKT6518B

TKT65B series central battery system offers an effective solution to supply medium to high number of emergency and exit lights. It is suitable for medium sized buildings.

The new TKT65xxBP models are equipped with a door and their enclosure class is IP34.

Technical data: