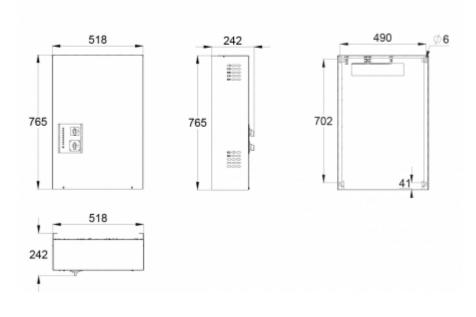

| Product Code                                                | TKT6518B                   |
|-------------------------------------------------------------|----------------------------|
| Customs Code                                                | 85044090                   |
| GTIN Code                                                   | 6438045004365              |
| ETIM Product Class                                          | EC002678                   |
| Length                                                      | 242 mm                     |
| Width                                                       | 518 mm                     |
| Height                                                      | 765 mm                     |
| Weight                                                      | 31 kg                      |
| Nominal Supply Voltage                                      | 1~ N/PE 220-240 VAC, 50 Hz |
| Nominal Output Voltage, Mains Supply                        | 220-240 VAC                |
| Output Voltage, Battery Supply                              | 216 VDC                    |
| Battery Voltage                                             | 216 VDC                    |
| Max Battery Capacity                                        | 65 Ah                      |
| Required Short Circuit Current per<br>Single Output Circuit | 11 A                       |
| Max Load Inrush Current per Single<br>Output Circuit / 1 ms | 120 A                      |
| Max total load, mains operation                             | 2580 VA                    |
| Max total load, battery operation 1 h                       | 4500 W                     |
| Max total load, battery operation 3 h                       | 3340 W                     |
| Number of Output Circuits                                   | 18 x 250 VA / W            |
| Max Total Load, 1 h Duration                                | 4500 W                     |
| Power Consumption                                           | 3680 VA                    |
| IP Class                                                    | IP20                       |
| Body Material                                               | sheet metal                |
| Colour                                                      | RAL9003                    |