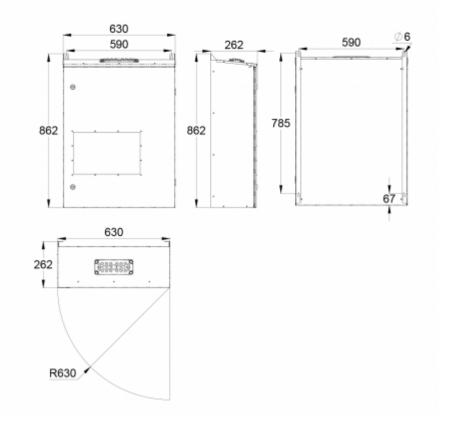

| Product Code                                                | TKT6518BP                  |
|-------------------------------------------------------------|----------------------------|
| Customs Code                                                | 85044090                   |
| GTIN Code                                                   | 6438045019895              |
| ETIM Product Class                                          | EC002678                   |
| Length                                                      | 590 mm                     |
| Width                                                       | 262 mm                     |
| Height                                                      | 862 mm                     |
| Weight                                                      | 31 kg                      |
| Nominal Supply Voltage                                      | 1~ N/PE 220-240 VAC, 50 Hz |
| Nominal Output Voltage, Mains Supply                        | 220-240 VAC                |
| Output Voltage, Battery Supply                              | 216 VDC                    |
| Battery Voltage                                             | 216 VDC                    |
| Max Battery Capacity                                        | 65 Ah                      |
| Required Short Circuit Current per<br>Single Output Circuit | 11 A                       |
| Max Load Inrush Current per Single<br>Output Circuit / 1 ms | 120 A                      |
| Max total load, mains operation                             | 2580 VA                    |
| Max total load, battery operation 1 h                       | 4500 W                     |
| Max total load, battery operation 3 h                       | 3340 W                     |
| Number of Output Circuits                                   | 18 x 250 VA / W            |
| Max Total Load, 1 h Duration                                | 4500 W                     |
| Power Consumption                                           | 3680 VA                    |
| IP Class                                                    | IP34                       |
| Body Material                                               | sheet metal                |
| Colour                                                      | RAL9003                    |