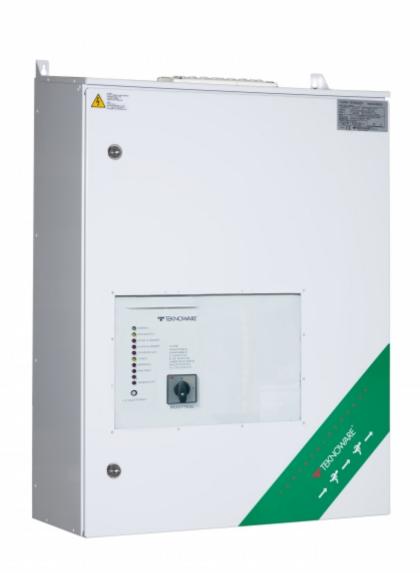

### CENTRAL BATTERY UNIT TKT6518BP

TKT65B series central battery system offers an effective solution to supply medium to high number of emergency and exit lights. It is suitable for medium sized buildings.

The new TKT65xxBP models are equipped with a door and their enclosure class is IP34.