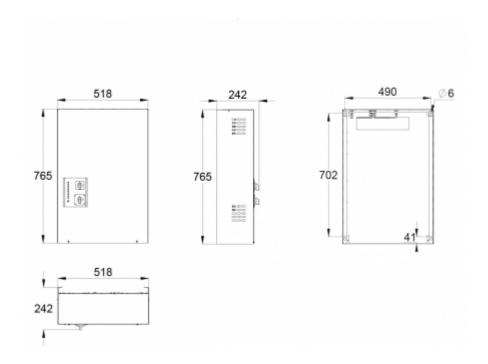

| Product Code                                                | TKT6524B                   |
|-------------------------------------------------------------|----------------------------|
| Customs Code                                                | 85044090                   |
| GTIN Code                                                   | 6438045004372              |
| ETIM Product Class                                          | EC002678                   |
| Length                                                      | 242 mm                     |
| Width                                                       | 518 mm                     |
| Height                                                      | 765 mm                     |
| Weight                                                      | 31,6 kg                    |
| Nominal Supply Voltage                                      | 1~ N/PE 220-240 VAC, 50 Hz |
| Nominal Output Voltage, Mains Supply                        | 220-240 VAC                |
| Output Voltage, Battery Supply                              | 216 VDC                    |
| Battery Voltage                                             | 216 VDC                    |
| Max Battery Capacity                                        | 65 Ah                      |
| Required Short Circuit Current per<br>Single Output Circuit | 11 A                       |
| Max Load Inrush Current per Single<br>Output Circuit / 1 ms | 120 A                      |
| Max total load, mains operation                             | 2580 VA                    |
| Max total load, battery operation 1 h                       | 6000 W                     |
| Max total load, battery operation 3 h                       | 3340 W                     |
| Number of Output Circuits                                   | 24 x 250 VA / W            |
| Max Total Load, 1 h Duration                                | 6000 W                     |
| Power Consumption                                           | 3680 VA                    |
| IP Class                                                    | IP20                       |
| Body Material                                               | sheet metal                |
| Colour                                                      | RAL9003                    |