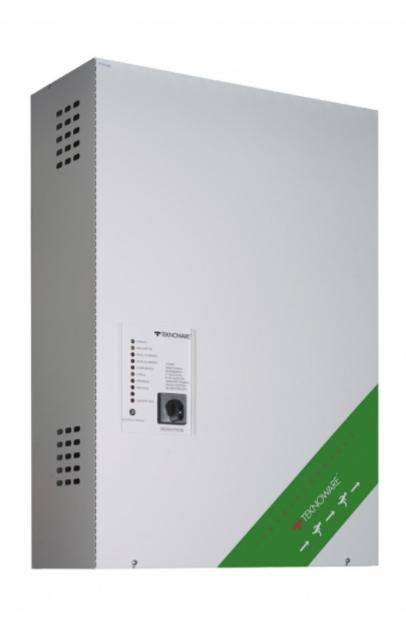

#### **CENTRAL BATTERY UNIT TKT6524B**

TKT65B series central battery system offers an effective solution to supply medium to high number of emergency and exit lights. It is suitable for medium sized buildings.

The new TKT65xxBP models are equipped with a door and their enclosure class is IP34.

Technical data:

input voltage 230 VAC

We reserve the rights to make modifications without notice.

Copyright © 2024 Teknoware. All rights reserved.