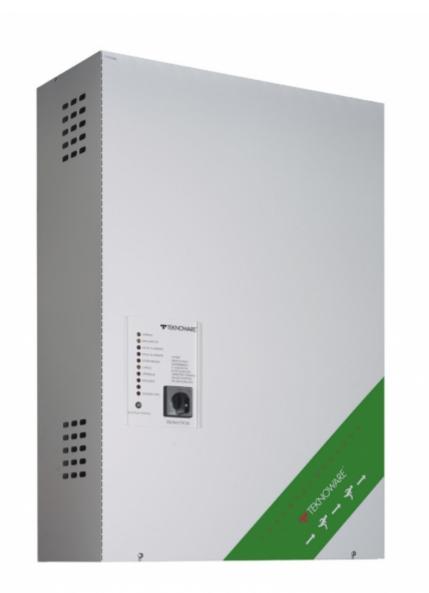

### CENTRAL BATTERY UNIT TKT6524BF

TKT65B series central battery system offers an effective solution to supply medium to high number of emergency and exit lights. It is suitable for medium sized buildings.

The new TKT65xxBP models are equipped with a door and their enclosure class is IP34.

Technical data:

| Product Code                                                | TKT6524BF                             |
|-------------------------------------------------------------|---------------------------------------|
| Customs Code                                                | 85044090                              |
| GTIN Code                                                   | 6438045010359                         |
| ETIM Product Class                                          | EC002678                              |
| Length                                                      | 242 mm                                |
| Width                                                       | 518 mm                                |
| Height                                                      | 765 mm                                |
| Weight                                                      | 31,6 kg                               |
| Nominal Supply Voltage                                      | 3~ N/PE 220-240/380-415 VAC, 50/60 Hz |
| Nominal Output Voltage, Mains Supply                        | 220-240 VAC                           |
| Output Voltage, Battery Supply                              | 216 VDC                               |
| Battery Voltage                                             | 216 VDC                               |
| Max Battery Capacity                                        | 65 Ah                                 |
| Required Short Circuit Current per<br>Single Output Circuit | 11 A                                  |
| Max Load Inrush Current per Single<br>Output Circuit / 1 ms | 120 A                                 |
| Max total load, mains operation                             | 6000 VA                               |
| Max total load, battery operation 1 h                       | 6000 W                                |
| Max total load, battery operation 3 h                       | 3340 W                                |
| Number of Output Circuits                                   | 24 x 250 VA / W                       |
| Max Total Load, 1 h Duration                                | 6000 W                                |
| IP Class                                                    | IP20                                  |
| Body Material                                               | sheet metal                           |
| Colour                                                      | RAL9003                               |