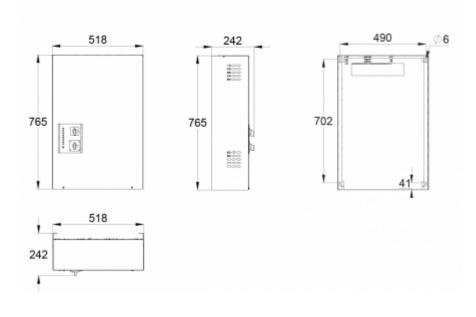

| Product Code                                                | TKT6524BF                             |
|-------------------------------------------------------------|---------------------------------------|
| Customs Code                                                | 85044090                              |
| GTIN Code                                                   | 6438045010359                         |
| ETIM Product Class                                          | EC002678                              |
| Length                                                      | 242 mm                                |
| Width                                                       | 518 mm                                |
| Height                                                      | 765 mm                                |
| Weight                                                      | 31,6 kg                               |
| Nominal Supply Voltage                                      | 3~ N/PE 220-240/380-415 VAC, 50/60 Hz |
| Nominal Output Voltage, Mains Supply                        | 220-240 VAC                           |
| Output Voltage, Battery Supply                              | 216 VDC                               |
| Battery Voltage                                             | 216 VDC                               |
| Max Battery Capacity                                        | 65 Ah                                 |
| Required Short Circuit Current per<br>Single Output Circuit | 11 A                                  |
| Max Load Inrush Current per Single<br>Output Circuit / 1 ms | 120 A                                 |
| Max total load, mains operation                             | 6000 VA                               |
| Max total load, battery operation 1 h                       | 6000 W                                |
| Max total load, battery operation 3 h                       | 3340 W                                |
| Number of Output Circuits                                   | 24 x 250 VA / W                       |
| Max Total Load, 1 h Duration                                | 6000 W                                |
| IP Class                                                    | IP20                                  |
| Body Material                                               | sheet metal                           |
| Colour                                                      | RAL9003                               |