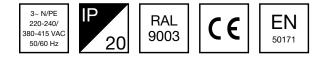

| Product Code                                                | TKT6524BF                             |
|-------------------------------------------------------------|---------------------------------------|
| Customs Code                                                | 85044090                              |
| GTIN Code                                                   | 6438045010359                         |
| ETIM Product Class                                          | EC002678                              |
| Length                                                      | 242 mm                                |
| Width                                                       | 518 mm                                |
| Height                                                      | 765 mm                                |
| Weight                                                      | 31,6 kg                               |
| Nominal Supply Voltage                                      | 3~ N/PE 220-240/380-415 VAC, 50/60 Hz |
| Nominal Output Voltage, Mains Supply                        | 220-240 VAC                           |
| Output Voltage, Battery Supply                              | 216 VDC                               |
| Battery Voltage                                             | 216 VDC                               |
| Max Battery Capacity                                        | 65 Ah                                 |
| Required Short Circuit Current per<br>Single Output Circuit | 11 A                                  |
| Max Load Inrush Current per Single<br>Output Circuit / 1 ms | 120 A                                 |
| Max total load, mains operation                             | 6000 VA                               |
| Max total load, battery operation 1 h                       | 6000 W                                |
| Max total load, battery operation 3 h                       | 3340 W                                |
| Number of Output Circuits                                   | 24 x 250 VA / W                       |
| Max Total Load, 1 h Duration                                | 6000 W                                |
| IP Class                                                    | IP20                                  |
| Body Material                                               | sheet metal                           |
| Colour                                                      | RAL9003                               |