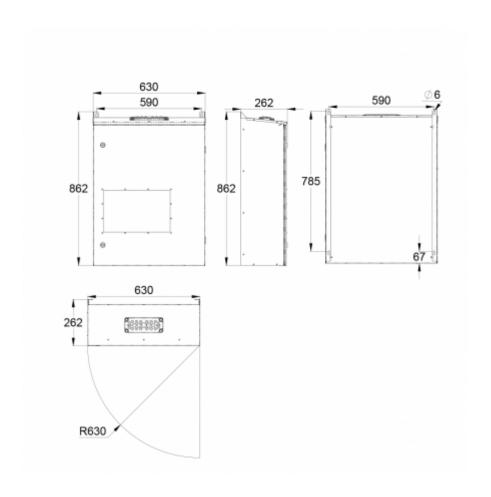

#### **CENTRAL BATTERY UNIT TKT6524BP**

TKT65B series central battery system offers an effective solution to supply medium to high number of emergency and exit lights. It is suitable for medium sized buildings.

The new TKT65xxBP models are equipped with a door and their enclosure class is IP34.

| Product Code                                                | TKT6524BP                  |
|-------------------------------------------------------------|----------------------------|
| Customs Code                                                | 85044090                   |
| GTIN Code                                                   | 6438045019901              |
| ETIM Product Class                                          | EC002678                   |
| Length                                                      | 590 mm                     |
| Width                                                       | 262 mm                     |
| Height                                                      | 862 mm                     |
| Weight                                                      | 31,6 kg                    |
| Nominal Supply Voltage                                      | 1~ N/PE 220-240 VAC, 50 Hz |
| Nominal Output Voltage, Mains Supply                        | 220-240 VAC                |
| Output Voltage, Battery Supply                              | 216 VDC                    |
| Battery Voltage                                             | 216 VDC                    |
| Max Battery Capacity                                        | 65 Ah                      |
| Required Short Circuit Current per<br>Single Output Circuit | 11 A                       |
| Max Load Inrush Current per Single<br>Output Circuit / 1 ms | 120 A                      |
| Max total load, mains operation                             | 2580 VA                    |
| Max total load, battery operation 1 h                       | 6000 W                     |
| Max total load, battery operation 3 h                       | 3340 W                     |
| Number of Output Circuits                                   | 24 x 250 VA / W            |
| Max Total Load, 1 h Duration                                | 6000 W                     |
| Power Consumption                                           | 3680 VA                    |
| IP Class                                                    | IP34                       |
| Body Material                                               | sheet metal                |
| Colour                                                      | RAL9003                    |