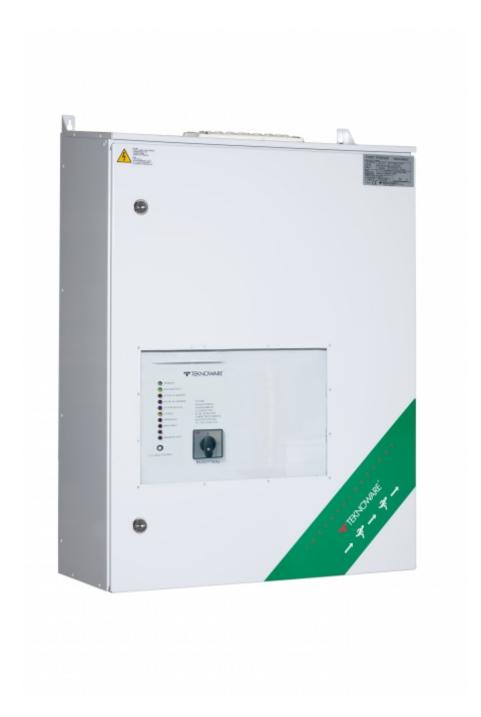

#### **CENTRAL BATTERY UNIT TKT6524BP**

TKT65B series central battery system offers an effective solution to supply medium to high number of emergency and exit lights. It is suitable for medium sized buildings.

The new TKT65xxBP models are equipped with a door and their enclosure class is IP34.