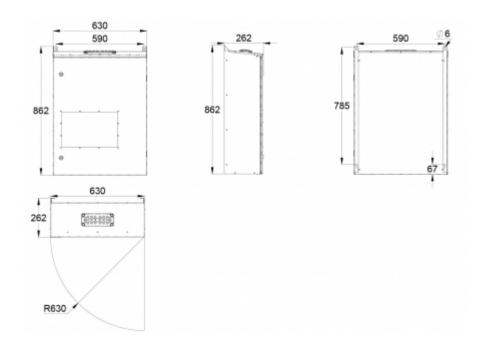

| Product Code                                                | TKT6524CP                  |
|-------------------------------------------------------------|----------------------------|
| Customs Code                                                | 85044090                   |
| GTIN Code                                                   | 6438045018393              |
| ETIM Product Class                                          | EC002678                   |
| Length                                                      | 276 mm                     |
| Width                                                       | 606 mm                     |
| Height                                                      | 781 mm                     |
| Weight                                                      | 50,5 kg                    |
| Nominal Supply Voltage                                      | 1~ N/PE 220-240 VAC, 50 Hz |
| Nominal Output Voltage, Mains Supply                        | 220-240 VAC                |
| Output Voltage, Battery Supply                              | 216 VDC                    |
| Battery Voltage                                             | 216 VDC                    |
| Max Battery Capacity                                        | 65 Ah                      |
| Required Short Circuit Current per<br>Single Output Circuit | 7 A                        |
| Max Load Inrush Current per Single<br>Output Circuit / 1 ms | 120 A                      |
| Max total load, mains operation                             | 2580 VA                    |
| Max total load, battery operation 1 h                       | 6000 W                     |
| Max total load, battery operation 3 h                       | 3340 W                     |
| Number of Output Circuits                                   | 24 x 250 VA / W            |
| Max Total Load, 1 h Duration                                | 6000 W                     |
| Power Consumption                                           | 3680 VA                    |
| IP Class                                                    | IP34                       |
| Certifications                                              | SGS Fimko                  |
| Body Material                                               | sheet metal                |
| Colour                                                      | RAL9003                    |