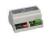

## TAPSA CONTROL CENTRAL BATTERY UNIT TKT6524CP

Central battery system in TKT65xxCX series, as all our Tapsa Control central battery systems, takes care of the testing automatically.

Suitable for medium sized and large buildings.

#### Technical data:

input voltage 230 VAC output voltage under normal conditions 230 VAC output voltage in battery mode 216 VDC battery voltage of 216 V is generated by 18 pieces of 12 V batteries connected in series 8, 16 or 24 output circuits max 16 luminaires per circuit

| Product Code                                                | TKT6524CP                  |
|-------------------------------------------------------------|----------------------------|
| Customs Code                                                | 85044090                   |
| GTIN Code                                                   | 6438045018393              |
| ETIM Product Class                                          | EC002678                   |
| Length                                                      | 276 mm                     |
| Width                                                       | 606 mm                     |
| Height                                                      | 781 mm                     |
| Weight                                                      | 50,5 kg                    |
| Nominal Supply Voltage                                      | 1~ N/PE 220-240 VAC, 50 Hz |
| Nominal Output Voltage, Mains Supply                        | 220-240 VAC                |
| Output Voltage, Battery Supply                              | 216 VDC                    |
| Battery Voltage                                             | 216 VDC                    |
| Max Battery Capacity                                        | 65 Ah                      |
| Required Short Circuit Current per<br>Single Output Circuit | 7 A                        |
| Max Load Inrush Current per Single<br>Output Circuit / 1 ms | 120 A                      |
| Max total load, mains operation                             | 2580 VA                    |
| Max total load, battery operation 1 h                       | 6000 W                     |
| Max total load, battery operation 3 h                       | 3340 W                     |
| Number of Output Circuits                                   | 24 x 250 VA / W            |
| Max Total Load, 1 h Duration                                | 6000 W                     |
| Power Consumption                                           | 3680 VA                    |
| IP Class                                                    | IP34                       |
| Certifications                                              | SGS Fimko                  |
| Body Material                                               | sheet metal                |
| Colour                                                      | RAL9003                    |