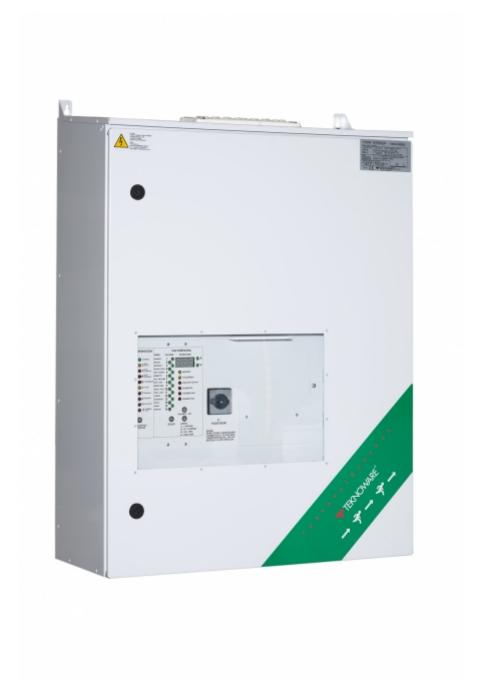

## TAPSA CONTROL CENTRAL BATTERY UNIT TKT6524CP

Central battery system in TKT65xxCX series, as all our Tapsa Control central battery systems, takes care of the testing automatically.

Suitable for medium sized and large buildings.

#### Technical data:

input voltage 230 VAC output voltage under normal conditions 230 VAC output voltage in battery mode 216 VDC battery voltage of 216 V is generated by 18 pieces of 12 V batteries connected in series 8, 16 or 24 output circuits max 16 luminaires per circuit

| Product Code                                                | TKT6524CP                  |
|-------------------------------------------------------------|----------------------------|
| Customs Code                                                | 85044090                   |
| GTIN Code                                                   | 6438045018393              |
| ETIM Product Class                                          | EC002678                   |
| Length                                                      | 276 mm                     |
| Width                                                       | 606 mm                     |
| Height                                                      | 781 mm                     |
| Weight                                                      | 50,5 kg                    |
| Nominal Supply Voltage                                      | 1~ N/PE 220-240 VAC, 50 Hz |
| Nominal Output Voltage, Mains Supply                        | 220-240 VAC                |
| Output Voltage, Battery Supply                              | 216 VDC                    |
| Battery Voltage                                             | 216 VDC                    |
| Max Battery Capacity                                        | 65 Ah                      |
| Required Short Circuit Current per<br>Single Output Circuit | 7 A                        |
| Max Load Inrush Current per Single<br>Output Circuit / 1 ms | 120 A                      |
| Max total load, mains operation                             | 2580 VA                    |
| Max total load, battery operation 1 h                       | 6000 W                     |
| Max total load, battery operation 3 h                       | 3340 W                     |
| Number of Output Circuits                                   | 24 x 250 VA / W            |
| Max Total Load, 1 h Duration                                | 6000 W                     |
| Power Consumption                                           | 3680 VA                    |
| IP Class                                                    | IP34                       |
| Certifications                                              | SGS Fimko                  |
| Body Material                                               | sheet metal                |
| Colour                                                      | RAL9003                    |