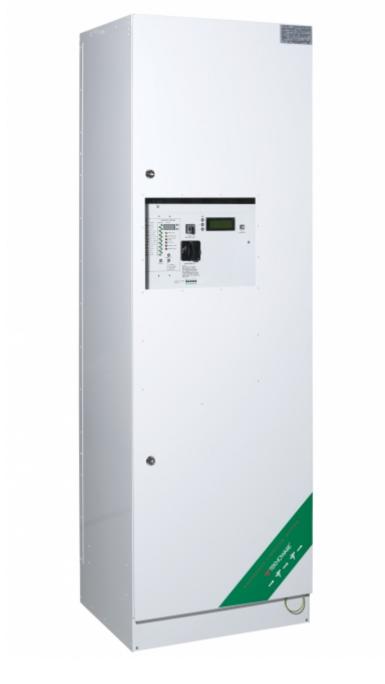

# TAPSA CONTROL CENTRAL BATTERY UNIT TKT6716C

Central battery systems in TKT67 series give an efficient solution for a large number of luminaires. They are particularly suitable for large buildings.

TKT67C is quick to assemble as the terminals are conveniently located on the upper side of the unit and the fuses of the output circuits are at the terminals.

Technical data:

input voltage 220-240 VAC output voltage in normal mode 220-240 VAC output voltage in battery mode 216 VDC battery voltage of 216 V is generated by 18 pieces of 12 V batteries connected in series 16, 24, 32, 40, 48 or 56 output circuits 8 x 350 VA, 4 x 700 VA or 2 x 1400 VA parallel connections are possible max 32 luminaires per circuit (please note local restrictions)

| Product Code                                                | TKT6716C                              |
|-------------------------------------------------------------|---------------------------------------|
| Customs Code                                                | 85044090                              |
| GTIN Code                                                   | 6438045009551                         |
| ETIM Product Class                                          | EC002678                              |
| Length                                                      | 505 mm                                |
| Width                                                       | 602 mm                                |
| Height                                                      | 1950 mm                               |
| Weight                                                      | 120 kg                                |
| Nominal Supply Voltage                                      | 3~ N/PE 220-240/380-415 VAC, 50/60 Hz |
| Nominal Output Voltage, Mains Supply                        | 220-240 VAC                           |
| Output Voltage, Battery Supply                              | 216 VDC                               |
| Battery Voltage                                             | 216 VDC                               |
| Max Battery Capacity                                        | 450 Ah                                |
| Required Short Circuit Current per<br>Single Output Circuit | 10 A                                  |
| Max Load Inrush Current per Single<br>Output Circuit / 1 ms | 120/250/300 A                         |
| Max total load, mains operation                             | 5600 VA                               |
| Max total load, battery operation 1 h                       | 5600 W                                |
| Max total load, battery operation 3 h                       | 5600 W                                |
| Number of Output Circuits                                   | 16 x 350 VA / W                       |
| Max Total Load, 1 h Duration                                | 5600 W                                |
| Max Total Load, 3 h Duration                                | 5600 W                                |
| Power Consumption                                           | 8450 VA                               |
| IP Class                                                    | IP31                                  |
| Certifications                                              | SGS Fimko                             |
| Body Material                                               | sheet metal                           |
| Colour                                                      | RAL9003                               |