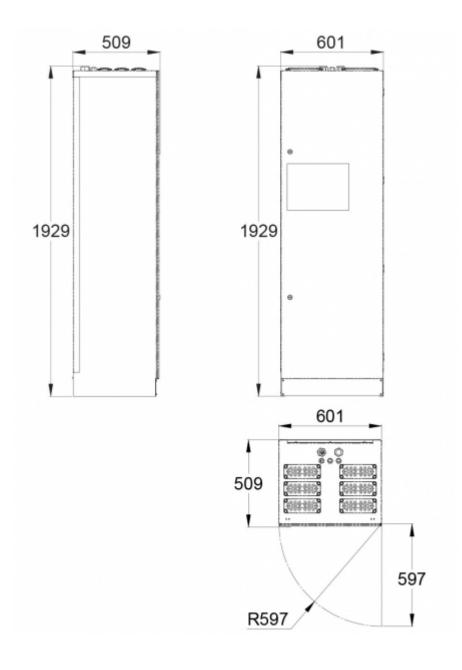

| Product Code                                                | TKT6716C                              |
|-------------------------------------------------------------|---------------------------------------|
| Customs Code                                                | 85044090                              |
| GTIN Code                                                   | 6438045009551                         |
| ETIM Product Class                                          | EC002678                              |
| Length                                                      | 505 mm                                |
| Width                                                       | 602 mm                                |
| Height                                                      | 1950 mm                               |
| Weight                                                      | 120 kg                                |
| Nominal Supply Voltage                                      | 3~ N/PE 220-240/380-415 VAC, 50/60 Hz |
| Nominal Output Voltage, Mains Supply                        | 220-240 VAC                           |
| Output Voltage, Battery Supply                              | 216 VDC                               |
| Battery Voltage                                             | 216 VDC                               |
| Max Battery Capacity                                        | 450 Ah                                |
| Required Short Circuit Current per<br>Single Output Circuit | 10 A                                  |
| Max Load Inrush Current per Single<br>Output Circuit / 1 ms | 120/250/300 A                         |
| Max total load, mains operation                             | 5600 VA                               |
| Max total load, battery operation 1 h                       | 5600 W                                |
| Max total load, battery operation 3 h                       | 5600 W                                |
| Number of Output Circuits                                   | 16 x 350 VA / W                       |
| Max Total Load, 1 h Duration                                | 5600 W                                |
| Max Total Load, 3 h Duration                                | 5600 W                                |
| Power Consumption                                           | 8450 VA                               |
| IP Class                                                    | IP31                                  |
| Certifications                                              | SGS Fimko                             |
| Body Material                                               | sheet metal                           |
| Colour                                                      | RAL9003                               |