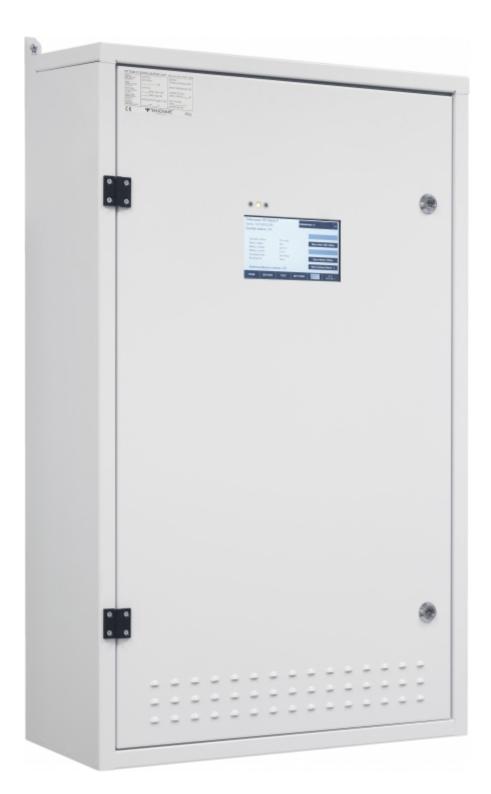

### CENTRAL BATTERY SYSTEM TKT7504CFP

The central battery system in the TKT7 series offers an efficient, high-tech emergency lighting solution. You can easily modify the system according to your needs, making the new TKT7 series a truly flexible choice. The TKT7 series has a bright touch screen and logical user

interface, so it is easy to use. It also has automatic luminaire detection, which makes commissioning the luminaires in your system simple and fast. The central battery system is compatible with all of our 230 V addressable luminaires so you can replace an existing system with ease. The TKT7 series is an easy to adapt solution for locations which need different numbers of luminaires.

The central battery system in the TKT75C series is particularly suitable for medium-sized buildings. You can choose from models ranging from 4 to 24 output circuits. The maximum battery capacity is 65 Ah.