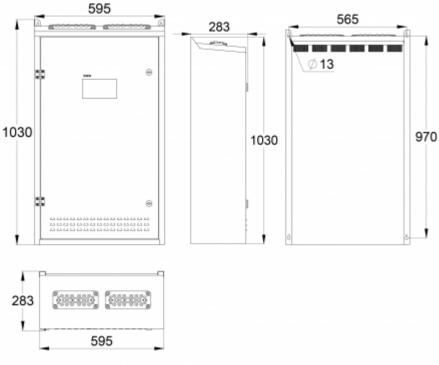

| Product Code                          | TKT7504CFP                          |
|---------------------------------------|-------------------------------------|
| Customs Code                          | 85044090                            |
| GTIN Code                             | 6438045025803                       |
| ETIM Product Class                    | EC002678                            |
| Length                                | 283 mm                              |
| Width                                 | 595 mm                              |
| Height                                | 1030 mm                             |
| Weight                                | 56.2 kg                             |
| Nominal Supply Voltage                | 3~ N/PE 220-240/380-415VAC, 50/60Hz |
| Nominal Output Voltage, Mains Supply  | 220-240 VAC                         |
| Output Voltage, Battery Supply        | 216 VDC                             |
| Battery Voltage                       | 216 VDC                             |
| Max Battery Capacity                  | 65 Ah                               |
| Max total load, mains operation       | 1400 VA                             |
| Max total load, battery operation 1 h | 1400 W                              |
| Max total load, battery operation 3 h | 1400 W                              |
| Number of Output Circuits             | 4 x 350 VA / W                      |
| Max Total Load, 1 h Duration          | 1400 W                              |
| Power Consumption                     | 2515 VA                             |
| IP Class                              | IP31                                |
| Body Material                         | sheet metal                         |
| Colour                                | RAL9003                             |