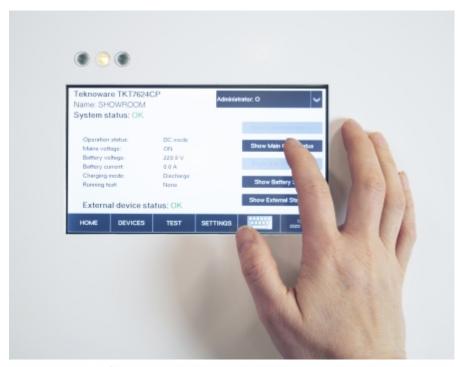

### CENTRAL BATTERY SYSTEM TKT7504CFP

The central battery system in the TKT7 series offers an efficient, high-tech emergency lighting solution. You can easily modify the system according to your needs, making the new TKT7 series a truly flexible choice. The TKT7 series has a bright touch screen and logical user

interface, so it is easy to use. It also has automatic luminaire detection, which makes commissioning the luminaires in your system simple and fast. The central battery system is compatible with all of our 230 V addressable luminaires so you can replace an existing system with ease. The TKT7 series is an easy to adapt solution for locations which need different numbers of luminaires.