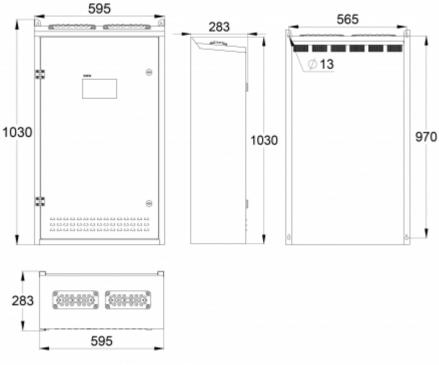

| Product Code                          | TKT7516CFP                          |
|---------------------------------------|-------------------------------------|
| Customs Code                          | 85044090                            |
| GTIN Code                             | 6438045025841                       |
| ETIM Product Class                    | EC002678                            |
| Length                                | 283 mm                              |
| Width                                 | 595 mm                              |
| Height                                | 1030 mm                             |
| Weight                                | 58.6 kg                             |
| Nominal Supply Voltage                | 3~ N/PE 220-240/380-415VAC, 50/60Hz |
| Nominal Output Voltage, Mains Supply  | 220-240 VAC                         |
| Output Voltage, Battery Supply        | 216 VDC                             |
| Battery Voltage                       | 216 VDC                             |
| Max Battery Capacity                  | 65 Ah                               |
| Max total load, mains operation       | 5600 VA                             |
| Max total load, battery operation 1 h | 5600 W                              |
| Max total load, battery operation 3 h | 3340 W                              |
| Number of Output Circuits             | 16 x 350 VA / W                     |
| Max Total Load, 1 h Duration          | 5600 W                              |
| Power Consumption                     | 6715 VA                             |
| IP Class                              | IP31                                |
| Body Material                         | sheet metal                         |
| Colour                                | RAL9003                             |