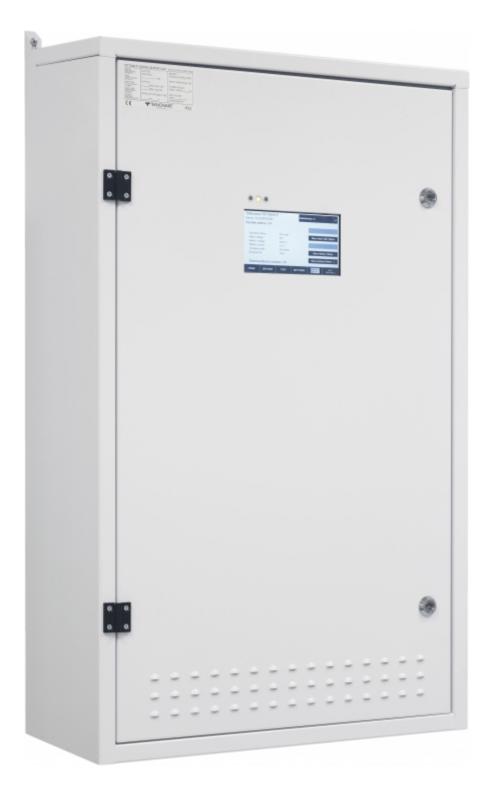

### CENTRAL BATTERY SYSTEM TKT7516CFP

The central battery system in the TKT7 series offers an efficient, high-tech emergency lighting solution. You can easily modify the system according to your needs, making the new TKT7 series a truly flexible choice. The TKT7 series has a bright touch screen and logical user

interface, so it is easy to use. It also has automatic luminaire detection, which makes commissioning the luminaires in your system simple and fast. The central battery system is compatible with all of our 230 V addressable luminaires so you can replace an existing system with ease. The TKT7 series is an easy to adapt solution for locations which need different numbers of luminaires.