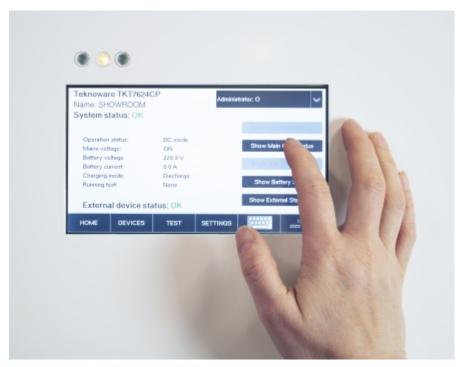

### CENTRAL BATTERY SYSTEM TKT7516CFP

The central battery system in the TKT7 series offers an efficient, high-tech emergency lighting solution. You can easily modify the system according to your needs, making the new TKT7 series a truly flexible choice. The TKT7 series has a bright touch screen and logical user

interface, so it is easy to use. It also has automatic luminaire detection, which makes commissioning the luminaires in your system simple and fast. The central battery system is compatible with all of our 230 V addressable luminaires so you can replace an existing system with ease. The TKT7 series is an easy to adapt solution for locations which need different numbers of luminaires.