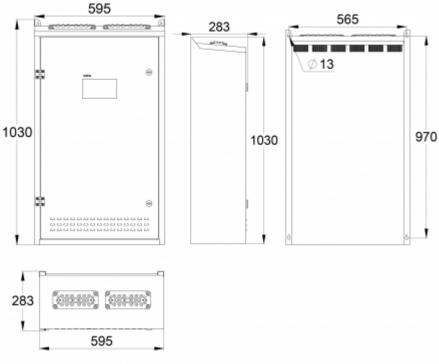

| Product Code                          | TKT7524CP                    |
|---------------------------------------|------------------------------|
| Customs Code                          | 85044090                     |
| GTIN Code                             | 6438045025872                |
| ETIM Product Class                    | EC002678                     |
| Length                                | 283 mm                       |
| Width                                 | 595 mm                       |
| Height                                | 1030 mm                      |
| Weight                                | 60.2 kg                      |
| Nominal Supply Voltage                | 1~ N/PE 220-2240VAC, 50/60Hz |
| Nominal Output Voltage, Mains Supply  | 220-240 VAC                  |
| Output Voltage, Battery Supply        | 216 VDC                      |
| Battery Voltage                       | 216 VDC                      |
| Max Battery Capacity                  | 65 Ah                        |
| Max total load, mains operation       | 2580 VA                      |
| Max total load, battery operation 1 h | 6000 W                       |
| Max total load, battery operation 3 h | 3340 W                       |
| Number of Output Circuits             | 24 x 350 VA / W              |
| Max Total Load, 1 h Duration          | 6000 W                       |
| Power Consumption                     | 3695 VA                      |
| IP Class                              | IP31                         |
| Body Material                         | sheet metal                  |
| Colour                                | RAL9003                      |