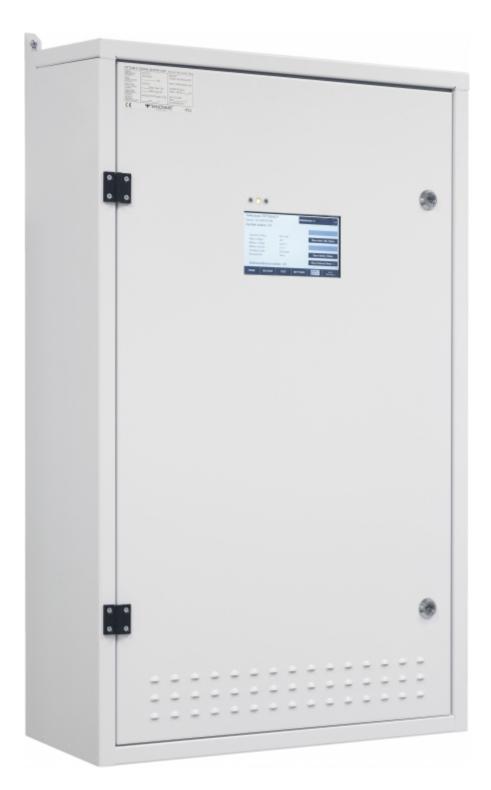

### CENTRAL BATTERY SYSTEM TKT7524CP

The central battery system in the TKT7 series offers an efficient, high-tech emergency lighting solution. You can easily modify the system according to your needs, making the new TKT7 series a truly flexible choice. The TKT7 series has a bright touch screen and logical user

interface, so it is easy to use. It also has automatic luminaire detection, which makes commissioning the luminaires in your system simple and fast. The central battery system is compatible with all of our 230 V addressable luminaires so you can replace an existing system with ease. The TKT7 series is an easy to adapt solution for locations which need different numbers of luminaires.

The central battery system in the TKT75C series is particularly suitable for medium-sized buildings. You can choose from models ranging from 4 to 24 output circuits. The maximum battery capacity is 65 Ah.