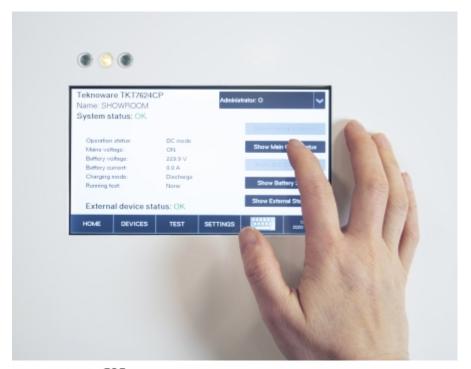

### CENTRAL BATTERY SYSTEM TKT7524CP

The central battery system in the TKT7 series offers an efficient, high-tech emergency lighting solution. You can easily modify the system according to your needs, making the new TKT7 series a truly flexible choice. The TKT7 series has a bright touch screen and logical user

interface, so it is easy to use. It also has automatic luminaire detection, which makes commissioning the luminaires in your system simple and fast. The central battery system is compatible with all of our 230 V addressable luminaires so you can replace an existing system with ease. The TKT7 series is an easy to adapt solution for locations which need different numbers of luminaires.