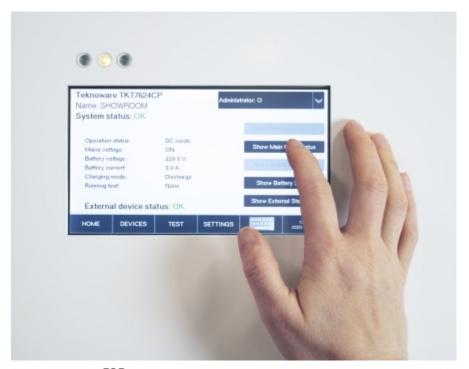

### CENTRAL BATTERY SYSTEM TKT7604CFP

The central battery system in the TKT7 series offers an efficient, high-tech emergency lighting solution. You can easily modify the system according to your needs, making the new TKT7 series a truly flexible choice. The TKT7 series has a bright touch screen and logical user

interface, so it is easy to use. It also has automatic luminaire detection, which makes commissioning the luminaires in your system simple and fast. The central battery system is compatible with all of our 230 V addressable luminaires so you can replace an existing system with ease. The TKT7 series is an easy to adapt solution for locations which need different numbers of luminaires.