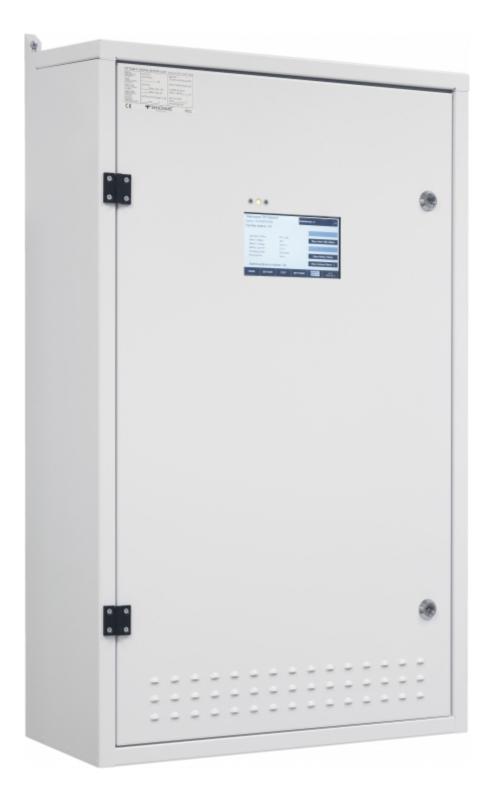

### CENTRAL BATTERY SYSTEM TKT7604CFP

The central battery system in the TKT7 series offers an efficient, high-tech emergency lighting solution. You can easily modify the system according to your needs, making the new TKT7 series a truly flexible choice. The TKT7 series has a bright touch screen and logical user

interface, so it is easy to use. It also has automatic luminaire detection, which makes commissioning the luminaires in your system simple and fast. The central battery system is compatible with all of our 230 V addressable luminaires so you can replace an existing system with ease. The TKT7 series is an easy to adapt solution for locations which need different numbers of luminaires.

The central battery system in the TKT76C series is particularly suitable for medium-sized buildings. You can choose from models ranging from 4 to 24 output circuits. The maximum battery capacity is 150 Ah.

| Product Code                          | TKT7604CFP                          |
|---------------------------------------|-------------------------------------|
| Customs Code                          | 85044090                            |
| GTIN Code                             | 6438045025889                       |
| ETIM Product Class                    | EC002678                            |
| Length                                | 283 mm                              |
| Width                                 | 595 mm                              |
| Height                                | 1030 mm                             |
| Weight                                | 46 kg                               |
| Nominal Supply Voltage                | 3~ N/PE 220-240/380-415VAC, 50/60Hz |
| Nominal Output Voltage, Mains Supply  | 220-240 VAC                         |
| Output Voltage, Battery Supply        | 216 VDC                             |
| Battery Voltage                       | 216 VDC                             |
| Max Battery Capacity                  | 150 Ah                              |
| Max total load, mains operation       | 1400 VA                             |
| Max total load, battery operation 1 h | 1400 W                              |
| Max total load, battery operation 3 h | 1400 W                              |
| Number of Output Circuits             | 4 x 350 VA / W                      |
| Max Total Load, 1 h Duration          | 1400 W                              |
| Power Consumption                     | 4165 VA                             |
| IP Class                              | IP31                                |
| Body Material                         | sheet metal                         |
| Colour                                | RAL9003                             |