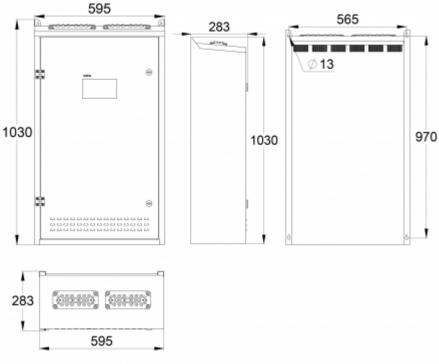

| Product Code                          | TKT7604CFP                          |
|---------------------------------------|-------------------------------------|
| Customs Code                          | 85044090                            |
| GTIN Code                             | 6438045025889                       |
| ETIM Product Class                    | EC002678                            |
| Length                                | 283 mm                              |
| Width                                 | 595 mm                              |
| Height                                | 1030 mm                             |
| Weight                                | 46 kg                               |
| Nominal Supply Voltage                | 3~ N/PE 220-240/380-415VAC, 50/60Hz |
| Nominal Output Voltage, Mains Supply  | 220-240 VAC                         |
| Output Voltage, Battery Supply        | 216 VDC                             |
| Battery Voltage                       | 216 VDC                             |
| Max Battery Capacity                  | 150 Ah                              |
| Max total load, mains operation       | 1400 VA                             |
| Max total load, battery operation 1 h | 1400 W                              |
| Max total load, battery operation 3 h | 1400 W                              |
| Number of Output Circuits             | 4 x 350 VA / W                      |
| Max Total Load, 1 h Duration          | 1400 W                              |
| Power Consumption                     | 4165 VA                             |
| IP Class                              | IP31                                |
| Body Material                         | sheet metal                         |
| Colour                                | RAL9003                             |