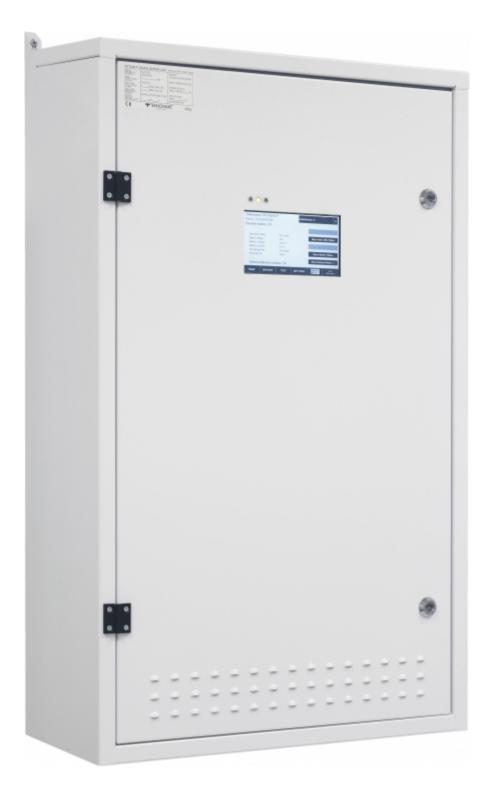

#### CENTRAL BATTERY SYSTEM TKT7616CFP

The central battery system in the TKT7 series offers an efficient, high-tech emergency lighting solution. You can easily modify the system according to your needs, making the new TKT7 series a truly flexible choice. The TKT7 series has a bright touch screen and logical user

interface, so it is easy to use. It also has automatic luminaire detection, which makes commissioning the luminaires in your system simple and fast. The central battery system is compatible with all of our 230 V addressable luminaires so you can replace an existing system with ease. The TKT7 series is an easy to adapt solution for locations which need different numbers of luminaires.

The central battery system in the TKT76C series is particularly suitable for medium-sized buildings. You can choose from models ranging from 4 to 24 output circuits. The maximum battery capacity is 150 Ah.

| Product Code                          | TKT7616CFP                          |
|---------------------------------------|-------------------------------------|
| Customs Code                          | 85044090                            |
| GTIN Code                             | 6438045025902                       |
| ETIM Product Class                    | EC002678                            |
| Length                                | 283 mm                              |
| Width                                 | 595 mm                              |
| Height                                | 1030 mm                             |
| Weight                                | 48.4 kg                             |
| Nominal Supply Voltage                | 3~ N/PE 220-240/380-415VAC, 50/60Hz |
| Nominal Output Voltage, Mains Supply  | 220-240 VAC                         |
| Output Voltage, Battery Supply        | 216 VDC                             |
| Battery Voltage                       | 216 VDC                             |
| Max Battery Capacity                  | 150 Ah                              |
| Max total load, mains operation       | 5600 VA                             |
| Max total load, battery operation 1 h | 5600 W                              |
| Max total load, battery operation 3 h | 5600 W                              |
| Number of Output Circuits             | 16 x 350 VA / W                     |
| Max Total Load, 1 h Duration          | 5600 W                              |
| Power Consumption                     | 8365 VA                             |
| IP Class                              | IP31                                |
| Body Material                         | sheet metal                         |
| Colour                                | RAL9003                             |