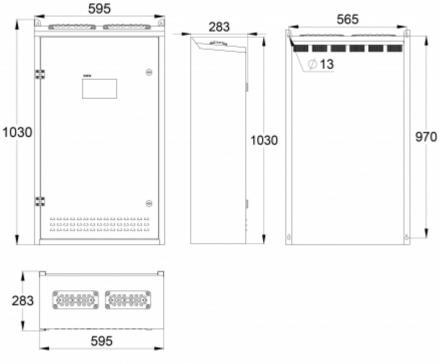

| Product Code                          | TKT7616CFP                          |
|---------------------------------------|-------------------------------------|
| Customs Code                          | 85044090                            |
| GTIN Code                             | 6438045025902                       |
| ETIM Product Class                    | EC002678                            |
| Length                                | 283 mm                              |
| Width                                 | 595 mm                              |
| Height                                | 1030 mm                             |
| Weight                                | 48.4 kg                             |
| Nominal Supply Voltage                | 3~ N/PE 220-240/380-415VAC, 50/60Hz |
| Nominal Output Voltage, Mains Supply  | 220-240 VAC                         |
| Output Voltage, Battery Supply        | 216 VDC                             |
| Battery Voltage                       | 216 VDC                             |
| Max Battery Capacity                  | 150 Ah                              |
| Max total load, mains operation       | 5600 VA                             |
| Max total load, battery operation 1 h | 5600 W                              |
| Max total load, battery operation 3 h | 5600 W                              |
| Number of Output Circuits             | 16 x 350 VA / W                     |
| Max Total Load, 1 h Duration          | 5600 W                              |
| Power Consumption                     | 8365 VA                             |
| IP Class                              | IP31                                |
| Body Material                         | sheet metal                         |
| Colour                                | RAL9003                             |