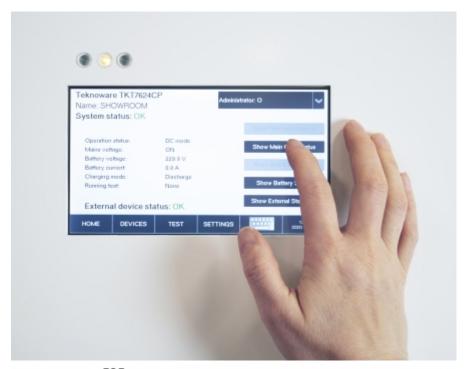

#### CENTRAL BATTERY SYSTEM TKT7616CFP

The central battery system in the TKT7 series offers an efficient, high-tech emergency lighting solution. You can easily modify the system according to your needs, making the new TKT7 series a truly flexible choice. The TKT7 series has a bright touch screen and logical user

interface, so it is easy to use. It also has automatic luminaire detection, which makes commissioning the luminaires in your system simple and fast. The central battery system is compatible with all of our 230 V addressable luminaires so you can replace an existing system with ease. The TKT7 series is an easy to adapt solution for locations which need different numbers of luminaires.