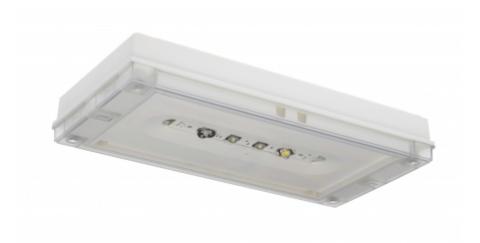

# SOLID ZONE LOWBAY EMERGENCY LIGHT TWS3292WM

#### Self-contained Escap Emergency light for open areas with 1 h Super Capacitor and Lumi Test Self-testing

Solid Zone Lowbay has been developed for the emergency lighting of open areas.

High enclosure class (IP65) ensures that the luminaire is completely dust proof and water proof.

Solid Zone Lowbay is suitable for example for industrial premises and parking halls. Escap and centrally supplied luminaires are also suitable for outdoor use. The Solid luminaire uses long lasting leds as its light source.