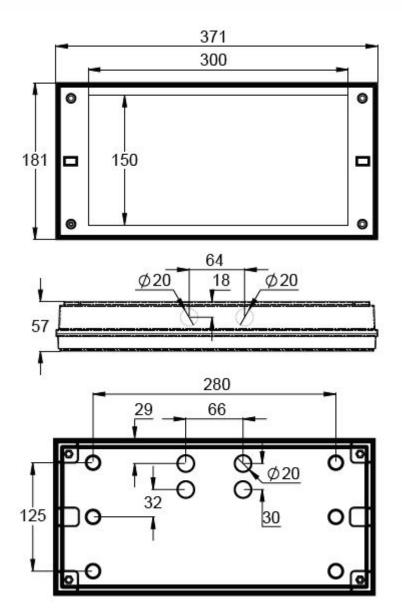

#### Y3292WM

| Product Code                        | TWS3292WM              |
|-------------------------------------|------------------------|
| Feature                             | Escap, Lumi Test       |
| Mounting (standard)                 | surface                |
| Customs Code                        | 94056080               |
| GTIN Code                           | 6438045021102          |
| ETIM Product Class                  | EC001957               |
| Length                              | 371 mm                 |
| Width                               | 181 mm                 |
| Height                              | 57 mm                  |
| Weight                              | 1,5 kg                 |
| Backup                              | 1h                     |
| Max Input Power VA                  | 3 VA                   |
| Nominal Supply Voltage              | 220-240 V, 50/60 Hz AC |
| Protection Class                    | Ш                      |
| IP Class                            | IP65                   |
| Temperature Range Min - Max         | -25+35 °C              |
| Glow Wire Test of Plastic Materials | 850 °C                 |
| Light Source                        | LED                    |
| Body Material                       | plastic                |
| Colour                              | RAL9003                |
| Electrical Installation             | 2/3 x 2,5 mm²          |
| Luminous Flux                       | 94 lm                  |