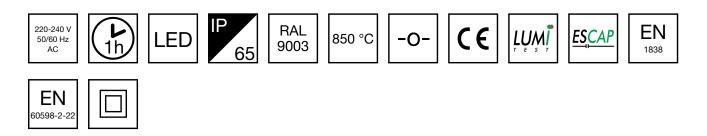

#### Y3292WM

| Product Code                        | TWS3292WM              |
|-------------------------------------|------------------------|
| Feature                             | Escap, Lumi Test       |
| Mounting (standard)                 | surface                |
| Customs Code                        | 94056080               |
| GTIN Code                           | 6438045021102          |
| ETIM Product Class                  | EC001957               |
| Length                              | 371 mm                 |
| Width                               | 181 mm                 |
| Height                              | 57 mm                  |
| Weight                              | 1,5 kg                 |
| Backup                              | 1h                     |
| Max Input Power VA                  | 3 VA                   |
| Nominal Supply Voltage              | 220-240 V, 50/60 Hz AC |
| Protection Class                    | Ш                      |
| IP Class                            | IP65                   |
| Temperature Range Min - Max         | -25+35 °C              |
| Glow Wire Test of Plastic Materials | 850 °C                 |
| Light Source                        | LED                    |
| Body Material                       | plastic                |
| Colour                              | RAL9003                |
| Electrical Installation             | 2/3 x 2,5 mm²          |
| Luminous Flux                       | 94 lm                  |