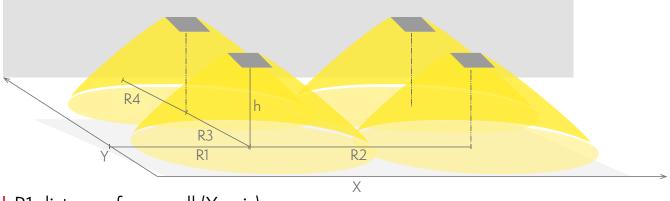

# Emergency lighting for open areas (ceiling mounting)

Table of 0,5 lux for open areas according to the norm EN 1838, 0,5 m edge district is considered in the table. Level of measurement 0,02 m, measurement result with battery operation.

R1 distance from wall (X axis) R2 installation distance between lights (X axis) R3 installation distance between lights (Y axis) R4 distance from wall (Y axis) TWS3292WM

| Mounting height (m) | Below the light lux | R1 (m)  | R2 (m)  | R3 (m)  | R4 (m)  |
|---------------------|---------------------|---------|---------|---------|---------|
|                     |                     | 0,5 lux | 0,5 lux | 0,5 lux | 0,5 lux |
| 2,5                 | 2                   | 5       | 9       | 9       | 5       |
| 3                   | 1,5                 | 4       | 9,5     | 9,5     | 4       |