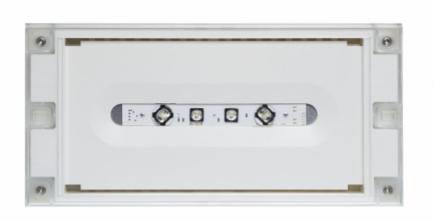

# SOLID ZONE LOWBAY EMERGENCY LIGHT TWS3292WM

#### Self-contained Escap Emergency light for open areas with 1 h Super Capacitor and Lumi Test Self-testing

Solid Zone Lowbay has been developed for the emergency lighting of open areas.

High enclosure class (IP65) ensures that the luminaire is completely dust proof and water proof.

Solid Zone Lowbay is suitable for example for industrial premises and parking halls. Escap and centrally supplied luminaires are also suitable for outdoor use. The Solid luminaire uses long lasting leds as its light source.

Special attention has been paid to the design, for easy installation.

We reserve the rights to make modifications without notice. Copyright © 2024 Teknoware. All rights reserved. Date: May 18, 2024 | Source: teknoware.fi/en/emergency-lighting/solid-zone-lowbayemergency-light-tws3292wm