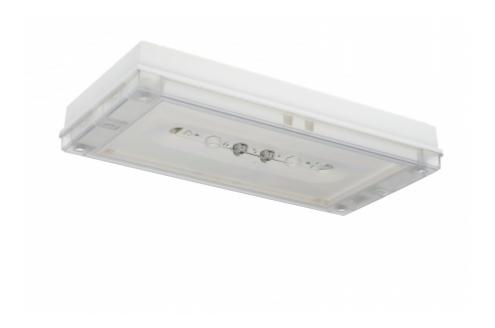

# SOLID ZONE MIDBAY EMERGENCY LIGHT TWS3692WA

# Self-contained Escap Emergency light for open areas with 1 h Super Capacitor and Wireless Central Monitoring

Designed for emergency lighting in open areas, Solid Zone Midbay is an emergency light with a IP65 enclosure.

The luminaire is completely dust proof and water proof, so it is suitable for example for industrial premises and parking halls. Escap and centrally supplied luminaires supplied luminaires are also suitable for outdoor use.

The Solid luminaire uses long lasting leds as its light source.

Special attention has been paid to the design, for easy installation.