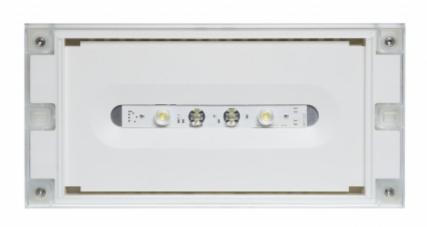

# SOLID ZONE MIDBAY EMERGENCY LIGHT TWS3692WA

# Self-contained Escap Emergency light for open areas with 1 h Super Capacitor and Wireless Central Monitoring

Designed for emergency lighting in open areas, Solid Zone Midbay is an emergency light with a IP65 enclosure.

The luminaire is completely dust proof and water proof, so it is suitable for example for industrial premises and parking halls. Escap and centrally supplied luminaires supplied luminaires are also suitable for outdoor use.

The Solid luminaire uses long lasting leds as its light source.

Special attention has been paid to the design, for easy installation.