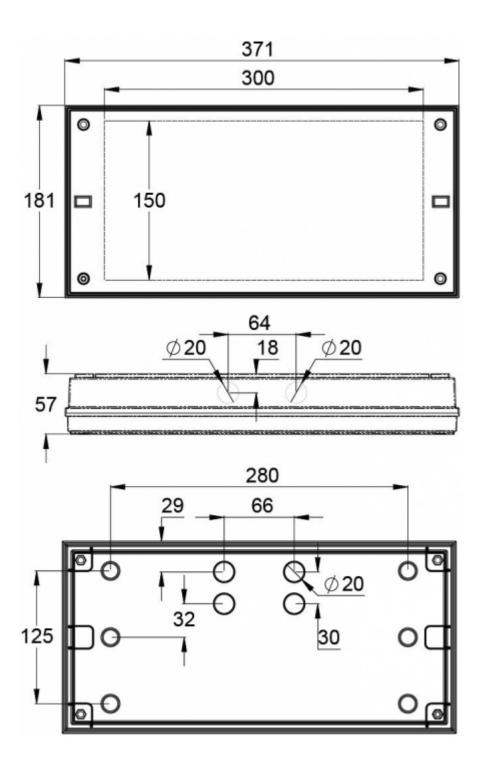

#### Product Code

Y3692WA

| Product Code                        | TWS3692WA                       |
|-------------------------------------|---------------------------------|
| Feature                             | Aalto Control, Escap, Lumi Test |
| Mounting (standard)                 | surface                         |
| Customs Code                        | 94056080                        |
| GTIN Code                           | 6438045021133                   |
| ETIM Product Class                  | EC001957                        |
| Length                              | 371 mm                          |
| Width                               | 181 mm                          |
| Height                              | 57 mm                           |
| Weight                              | 1,5 kg                          |
| Backup                              | 1h                              |
| Max Input Power VA                  | 3 VA                            |
| Nominal Supply Voltage              | 220-240 V, 50/60 Hz AC          |
| Protection Class                    | II                              |
| IP Class                            | IP65                            |
| Temperature Range Min - Max         | -25+35 °C                       |
| Glow Wire Test of Plastic Materials | 850 °C                          |
| Light Source                        | LED                             |
| Body Material                       | plastic                         |
| Colour                              | RAL9003                         |
| Electrical Installation             | 2/3 x 2,5 mm <sup>2</sup>       |
| Luminous Flux                       | 93 lm                           |