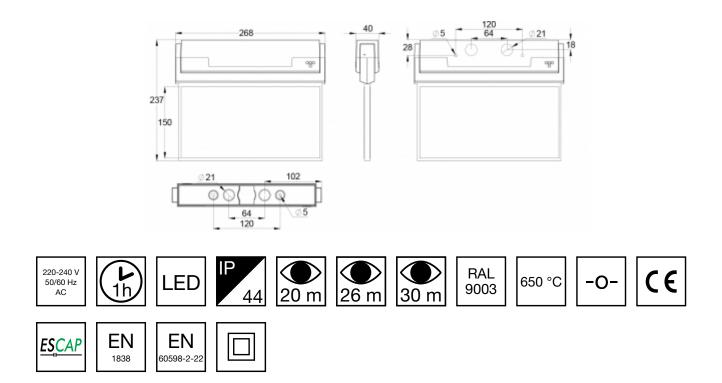

## ESC 80 DIMMED EMERGENCY EXIT LIGHT TWS8092WR

## Dimmed self-contained emergency exit light with 1 h super capacitor

ESC 80 is an emergency exit light equipped with a light plate, combining cutting edge technology combined with modern luminaire design. ESC 80 TWS8092WR is dimmed to prevent disturbing light of the exit sign in dark environment. Thanks to Teknoware's innovative electronics and product design, the ESC 80 luminaire combines uniformly illuminated pictograms, low power consumption, as well as a slender appearance.

There is a selection of three different luminaire sizes. ESC 80 luminaires can be used as 1 or 2 sided, as well as recess or surface mounted.

ESC 80 is particularly easy and fast to install thanks to a separate mounting piece, into which also the power supply is connected.

We reserve the rights to make modifications without notice. Copyright © 2024 Teknoware. All rights reserved. Date: May 17, 2024 | Source: teknoware.fi/en/esc-80-dimmed-emergency-exit-lighttws8092wr

| Product Code                        | TWS8092WR                 |
|-------------------------------------|---------------------------|
| Feature                             | Escap                     |
| Mounting (standard)                 | wall, ceiling             |
| Mounting (optional)                 | recess, flag, pendel      |
| Customs Code                        | 94056080                  |
| GTIN Code                           | 6438045027142             |
| ETIM Product Class                  | EC001957                  |
| Length                              | 268 mm                    |
| Width                               | 40 mm                     |
| Height                              | 185 mm                    |
| Weight                              | 0,74 kg                   |
| Backup                              | 1 h                       |
| Max Input Power VA                  | 2,1 VA                    |
| Max Input Power W                   | 1,7 W                     |
| Nominal Supply Voltage              | 220-240 V, 50/60 Hz AC    |
| Protection Class                    | II                        |
| IP Class                            | IP44                      |
| Temperature Range Min - Max         | -25+35 °C                 |
| Glow Wire Test of Plastic Materials | 650 °C                    |
| Viewing Distance                    | 20/26/30 m                |
| Light Source                        | LED                       |
| Body Material                       | plastic                   |
| Aperture for Recess Mounting        | 45 x 275 mm               |
| Colour                              | RAL9003                   |
| Electrical Installation             | 2/3 x 2,5 mm <sup>2</sup> |