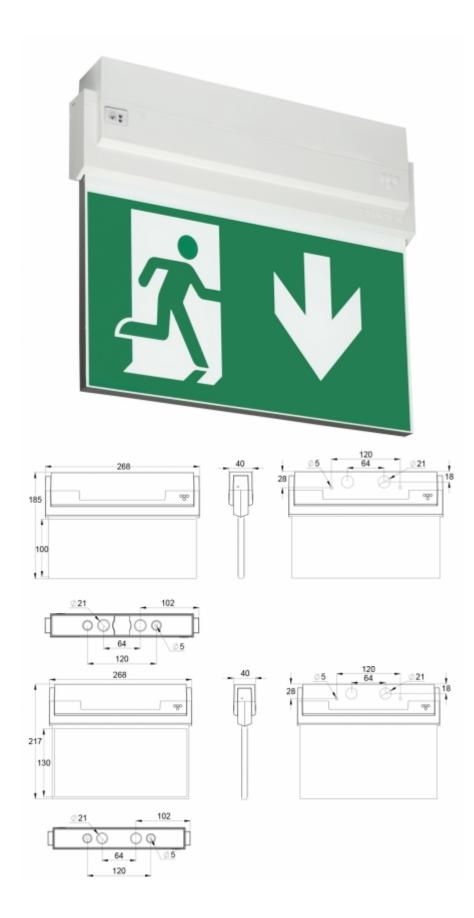

## ESC 80 DIMMED EMERGENCY EXIT LIGHT TWS8092WR

## Dimmed self-contained emergency exit light with 1 h super capacitor

ESC 80 is an emergency exit light equipped with a light plate, combining cutting edge technology combined with modern luminaire design. ESC 80 TWS8092WR is dimmed to prevent disturbing light of the exit sign in dark environment. Thanks to Teknoware's innovative electronics and product design, the ESC 80 luminaire combines uniformly illuminated pictograms, low power consumption, as well as a slender appearance.

There is a selection of three different luminaire sizes. ESC 80 luminaires can be used as 1 or 2 sided, as well as recess or surface mounted.

ESC 80 is particularly easy and fast to install thanks to a separate mounting piece, into which also the power supply is connected.

We reserve the rights to make modifications without notice. Copyright © 2024 Teknoware. All rights reserved. Date: May 17, 2024 | Source: teknoware.fi/en/esc-80-dimmed-emergency-exit-lighttws8092wr

| Product Code                        | TWS8092WR                 |
|-------------------------------------|---------------------------|
| Feature                             | Escap                     |
| Mounting (standard)                 | wall, ceiling             |
| Mounting (optional)                 | recess, flag, pendel      |
| Customs Code                        | 94056080                  |
| GTIN Code                           | 6438045027142             |
| ETIM Product Class                  | EC001957                  |
| Length                              | 268 mm                    |
| Width                               | 40 mm                     |
| Height                              | 185 mm                    |
| Weight                              | 0,74 kg                   |
| Backup                              | 1 h                       |
| Max Input Power VA                  | 2,1 VA                    |
| Max Input Power W                   | 1,7 W                     |
| Nominal Supply Voltage              | 220-240 V, 50/60 Hz AC    |
| Protection Class                    | II                        |
| IP Class                            | IP44                      |
| Temperature Range Min - Max         | -25+35 °C                 |
| Glow Wire Test of Plastic Materials | 650 °C                    |
| Viewing Distance                    | 20/26/30 m                |
| Light Source                        | LED                       |
| Body Material                       | plastic                   |
| Aperture for Recess Mounting        | 45 x 275 mm               |
| Colour                              | RAL9003                   |
| Electrical Installation             | 2/3 x 2,5 mm <sup>2</sup> |