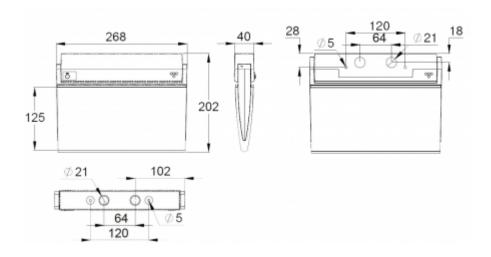

#### Product Code

Y9092WM120

| Product Code                        | TWS9092WM                 |  |
|-------------------------------------|---------------------------|--|
| Feature                             | Escap, Lumi Test          |  |
| Mounting (standard)                 | ceiling, wall             |  |
| Mounting (optional)                 | recess, flag, pendel      |  |
| Customs Code                        | 94056080                  |  |
| GTIN Code                           | 6438045011486             |  |
| ETIM Product Class                  | EC001957                  |  |
| Length                              | 268 mm                    |  |
| Width                               | 40 mm                     |  |
| Height                              | 202 mm                    |  |
| Weight                              | 0,6 kg                    |  |
| Backup                              | 1 h                       |  |
| Max Input Power VA                  | 4 VA                      |  |
| Nominal Supply Voltage              | 220-240 V, 50/60 Hz AC    |  |
| Protection Class                    | ection Class II           |  |
| IP Class                            | IP44                      |  |
| Temperature Range Min - Max         | Range Min - Max -25+35 °C |  |
| Glow Wire Test of Plastic Materials | 850 °C                    |  |
| Viewing Distance                    | 25 m                      |  |
| Light Source                        | LED                       |  |
| Body Material                       | plastic                   |  |
| Aperture for Recess Mounting        | 45 x 275 mm               |  |