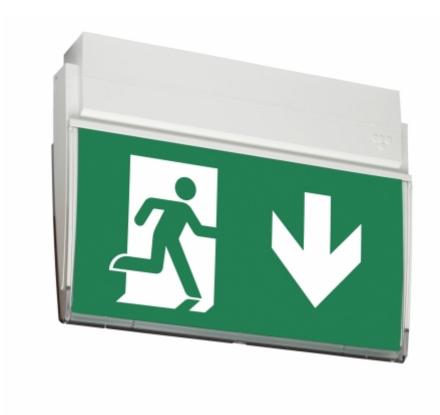

#### ESC 90 EMERGENCY EXIT LIGHT TWS9092WM

# Self-contained emergency exit light with 1 h super capacitor and self-testing

The ESC 90 is an emergency exit light that combines cutting-edge technology with modern lighting design. Thanks to high quality electronics, optics and mechanical design, the luminaire has uniformly illuminated pictograms and low power consumption.

Changing the pictograms is easy and the plastic sheet slides easily into place. The ESC 90 exit light is easy to install on the ceiling or on a wall. It can be used 1 or 2 sided, with either recess or surface mounting. The ESC 90 is particularly easy and fast to install thanks to the separate mounting piece, which the power supply is also connected to.