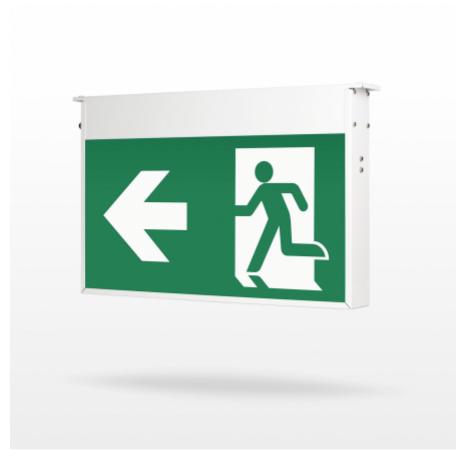

#### PLUS EMERGENCY EXIT LIGHT TWSF192WA

# Self-contained emergency exit light with 1 h super capacitor and wireless central monitoring

Teknoware Plus is a durable emergency exit light for large spaces. The exit light with a metal body is particularly well suited for demanding conditions, such as parking and industrial halls, where the exit sign must be visible at distances of up to 60 metres. The product is dust- and waterproof (IP55) and durable against hard mechanic wear.

Plus can be used as one or two-sided, and the pictograms are easy to replace. Plus can be mounted to ceiling as standard, but it can be wall mounted with a separate bracket. The standard colour is white (RAL 9003), other RAL colours area available upon special order.