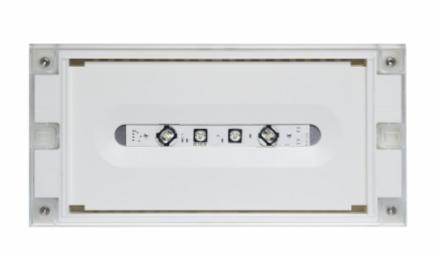

# SOLID ZONE LOWBAY EMERGENCY LIGHT TWT3252WA

# Self-contained 1 h Battery, Aalto Control compatible, emergency light for open areas

Solid Zone Lowbay is developed for the emergency lighting of open areas.

60598-2-22

High enclosure class (IP65) ensures that the luminaire is completely dust proof and water proof.

Solid is suitable for example for industrial premises and parking halls. Escap and centrally supplied luminaires are also suitable for outdoor use. The Solid luminaire uses long lasting leds as its light source.