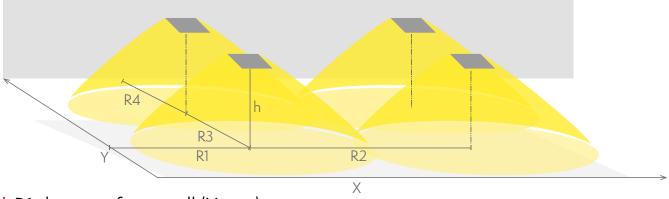

## Emergency lighting for open areas (ceiling mounting)

Table of 0,5 lux for open areas according to the norm EN 1838, 0,5 m edge district is considered in the table. Level of measurement 0,02 m, measurement result with battery operation.

R1 distance from wall (X axis) R2 installation distance between lights (X axis) R3 installation distance between lights (Y axis) R4 distance from wall (Y axis) TWT3252WA

| Mounting height (m) | Below the light lux | R1 (m)  | R2 (m)  | R3 (m)  | R4 (m)  |
|---------------------|---------------------|---------|---------|---------|---------|
|                     |                     | 0,5 lux | 0,5 lux | 0,5 lux | 0,5 lux |
| 2,5                 | 12                  | 6,5     | 12      | 12      | 6,5     |
| 3                   | 8                   | 7       | 13,5    | 13,5    | 7       |
| 4                   | 4                   | 7,5     | 15      | 15      | 7,5     |
| 6                   | 2,5                 | 9       | 16      | 16      | 9       |
| 8                   | 2                   | 9       | 17      | 17      | 9       |