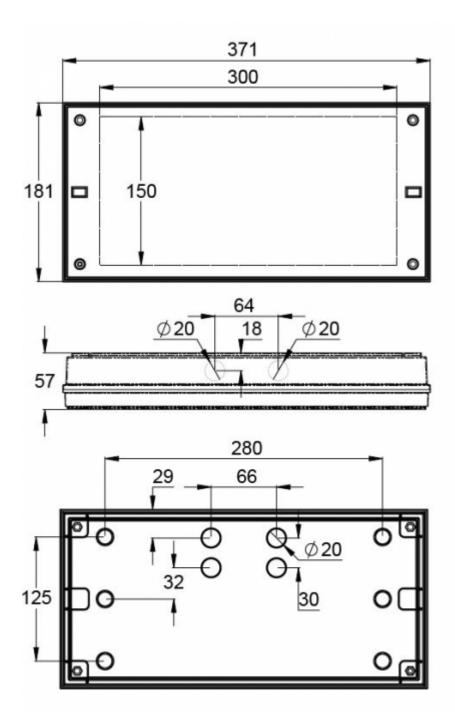

#### Y3252WA

| Product Code                        | TWT3252WA                |
|-------------------------------------|--------------------------|
| Feature                             | Aalto Control, Lumi Test |
| Mounting (standard)                 | surface                  |
| Customs Code                        | 94056080                 |
| GTIN Code                           | 6438045021362            |
| ETIM Product Class                  | EC001957                 |
| Length                              | 371 mm                   |
| Width                               | 181 mm                   |
| Height                              | 57 mm                    |
| Weight                              | 1,1 kg                   |
| Backup                              | 1h                       |
| Max Input Power VA                  | 2,7 VA                   |
| Nominal Supply Voltage              | 220-240 V, 50/60 Hz AC   |
| Protection Class                    | II                       |
| IP Class                            | IP65                     |
| Temperature Range Min - Max         | -0+35 °C                 |
| Glow Wire Test of Plastic Materials | 850 ℃                    |
| Light Source                        | LED                      |
| Body Material                       | plastic                  |
| Colour                              | RAL9003                  |
| Electrical Installation             | 2/3 x 2,5 mm²            |
| Luminous Flux                       | 550 lm                   |