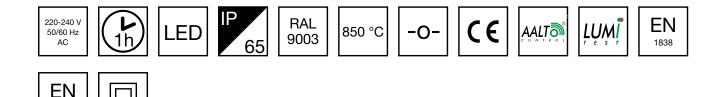

#### Y3252WA

| Product Code                        | TWT3252WA                |
|-------------------------------------|--------------------------|
| Feature                             | Aalto Control, Lumi Test |
| Mounting (standard)                 | surface                  |
| Customs Code                        | 94056080                 |
| GTIN Code                           | 6438045021362            |
| ETIM Product Class                  | EC001957                 |
| Length                              | 371 mm                   |
| Width                               | 181 mm                   |
| Height                              | 57 mm                    |
| Weight                              | 1,1 kg                   |
| Backup                              | 1h                       |
| Max Input Power VA                  | 2,7 VA                   |
| Nominal Supply Voltage              | 220-240 V, 50/60 Hz AC   |
| Protection Class                    | II                       |
| IP Class                            | IP65                     |
| Temperature Range Min - Max         | -0+35 °C                 |
| Glow Wire Test of Plastic Materials | 850 ℃                    |
| Light Source                        | LED                      |
| Body Material                       | plastic                  |
| Colour                              | RAL9003                  |
| Electrical Installation             | 2/3 x 2,5 mm²            |
| Luminous Flux                       | 550 lm                   |