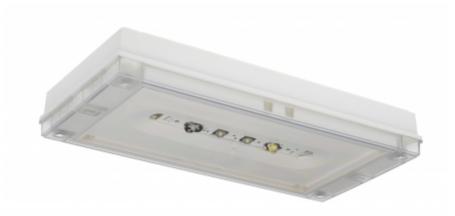

# SOLID ZONE LOWBAY EMERGENCY LIGHT TWT3252WA

# Self-contained 1 h Battery, Aalto Control compatible, emergency light for open areas

Solid Zone Lowbay is developed for the emergency lighting of open areas.

60598-2-22

High enclosure class (IP65) ensures that the luminaire is completely dust proof and water proof.

Solid is suitable for example for industrial premises and parking halls. Escap and centrally supplied luminaires are also suitable for outdoor use. The Solid luminaire uses long lasting leds as its light source.

Special attention has been paid to the design, for easy installation.

We reserve the rights to make modifications without notice. Copyright © 2024 Teknoware. All rights reserved. Date: May 14, 2024 | Source: teknoware.fi/en/solid-zone-lowbay-emergency-lighttwt3252wa