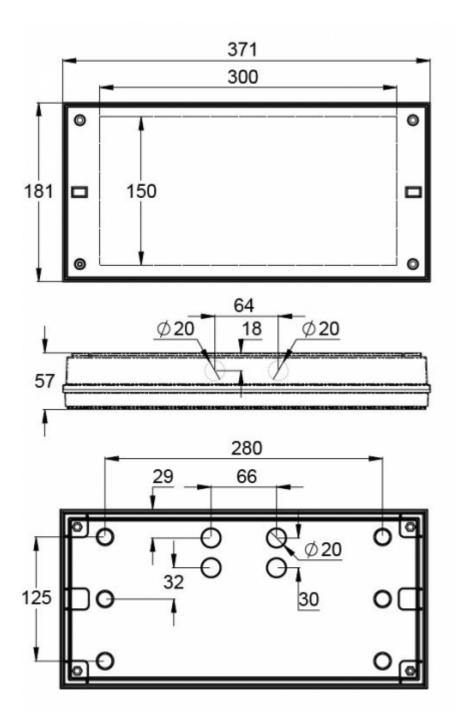

#### Y3253WM

| Product Code                        | TWT3253WM                 |
|-------------------------------------|---------------------------|
| Feature                             | Lumi Test                 |
| Mounting (standard)                 | surface                   |
| Customs Code                        | 94056080                  |
| GTIN Code                           | 6438045021485             |
| ETIM Product Class                  | EC001957                  |
| Length                              | 371 mm                    |
| Width                               | 181 mm                    |
| Height                              | 57 mm                     |
| Weight                              | 1,1 kg                    |
| Backup                              | 3 h                       |
| Max Input Power VA                  | 3,8 VA                    |
| Nominal Supply Voltage              | 220-240 V, 50/60 Hz AC    |
| Protection Class                    |                           |
| IP Class                            | IP65                      |
| Temperature Range Min - Max         | -0+35 °C                  |
| Glow Wire Test of Plastic Materials | 850 °C                    |
| Light Source                        | LED                       |
| Body Material                       | plastic                   |
| Colour                              | RAL9003                   |
| Electrical Installation             | 2/3 x 2,5 mm <sup>2</sup> |
| Luminous Flux                       | 550 lm                    |