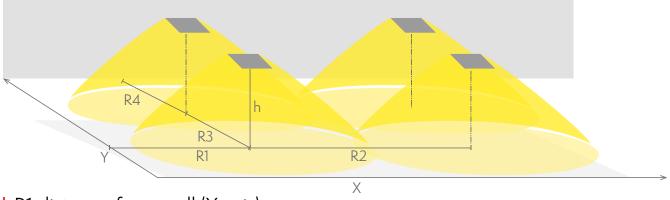

## Emergency lighting for open areas (ceiling mounting)

Table of 0,5 lux for open areas according to the norm EN 1838, 0,5 m edge district is considered in the table. Level of measurement 0,02 m, measurement result with battery operation.

R1 distance from wall (X axis) R2 installation distance between lights (X axis) R3 installation distance between lights (Y axis) R4 distance from wall (Y axis) TWT3253WM

| Mounting height (m) | Below the light lux | R1 (m)  | R2 (m)  | R3 (m)  | R4 (m)  |
|---------------------|---------------------|---------|---------|---------|---------|
|                     |                     | 0,5 lux | 0,5 lux | 0,5 lux | 0,5 lux |
| 2,5                 | 12                  | 6,5     | 12      | 12      | 6,5     |
| 3                   | 8                   | 7       | 13,5    | 13,5    | 7       |
| 4                   | 4                   | 7,5     | 15      | 15      | 7,5     |
| 6                   | 2,5                 | 9       | 16      | 16      | 9       |
| 8                   | 2                   | 9       | 17      | 17      | 9       |