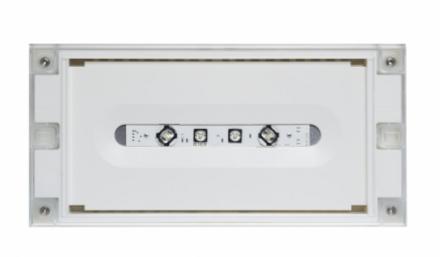

# SOLID ZONE LOWBAY EMERGENCY LIGHT TWT3253WM

|--|

# Self-contained 3 h Battery with Lumi Test Self-testing, emergency light for open areas

Solid Zone Lowbay is developed for the emergency lighting of open areas.

High enclosure class (IP65) ensures that the luminaire is completely dust proof and water proof.

Solid is suitable for example for industrial premises and parking halls. Escap and centrally supplied luminaires are also suitable for outdoor use. The Solid luminaire uses long lasting leds as its light source.

Special attention has been paid to the design, for easy installation.

We reserve the rights to make modifications without notice. Copyright © 2024 Teknoware. All rights reserved. Date: May 17, 2024 | Source: teknoware.fi/en/solid-zone-lowbay-emergency-lighttwt3253wm