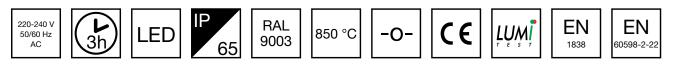

#### Y3253WM

| Product Code                        | TWT3253WM                 |
|-------------------------------------|---------------------------|
| Feature                             | Lumi Test                 |
| Mounting (standard)                 | surface                   |
| Customs Code                        | 94056080                  |
| GTIN Code                           | 6438045021485             |
| ETIM Product Class                  | EC001957                  |
| Length                              | 371 mm                    |
| Width                               | 181 mm                    |
| Height                              | 57 mm                     |
| Weight                              | 1,1 kg                    |
| Backup                              | 3 h                       |
| Max Input Power VA                  | 3,8 VA                    |
| Nominal Supply Voltage              | 220-240 V, 50/60 Hz AC    |
| Protection Class                    |                           |
| IP Class                            | IP65                      |
| Temperature Range Min - Max         | -0+35 °C                  |
| Glow Wire Test of Plastic Materials | 850 °C                    |
| Light Source                        | LED                       |
| Body Material                       | plastic                   |
| Colour                              | RAL9003                   |
| Electrical Installation             | 2/3 x 2,5 mm <sup>2</sup> |
| Luminous Flux                       | 550 lm                    |