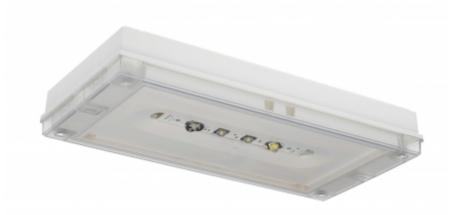

# SOLID ZONE LOWBAY EMERGENCY LIGHT TWT3253WM

|--|

# Self-contained 3 h Battery with Lumi Test Self-testing, emergency light for open areas

Solid Zone Lowbay is developed for the emergency lighting of open areas.

High enclosure class (IP65) ensures that the luminaire is completely dust proof and water proof.

Solid is suitable for example for industrial premises and parking halls. Escap and centrally supplied luminaires are also suitable for outdoor use. The Solid luminaire uses long lasting leds as its light source.

Special attention has been paid to the design, for easy installation.

We reserve the rights to make modifications without notice. Copyright © 2024 Teknoware. All rights reserved. Date: May 17, 2024 | Source: teknoware.fi/en/solid-zone-lowbay-emergency-lighttwt3253wm