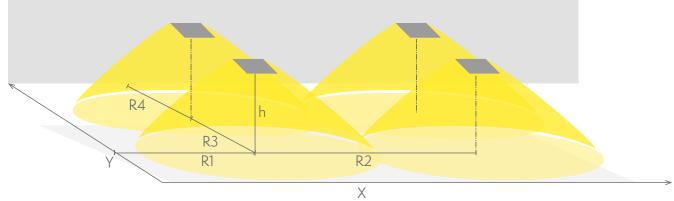

### Emergency lighting for open areas (ceiling mounting)

Table of 0,5 lux for open areas according to the norm EN 1838, 0,5 m edge district is considered in the table. Level of measurement 0,02 m, measurement result with battery operation.

R1 distance from wall (X axis)

R2 installation distance between lights (X axis)
R3 installation distance between lights (Y axis)
R4 distance from wall (Y axis)

#### TWT3271W

| Mounting height (m) | Below the light lux | R1 (m)  | R2 (m)  | R3 (m)  | R4 (m)  |
|---------------------|---------------------|---------|---------|---------|---------|
|                     |                     | 0,5 lux | 0,5 lux | 0,5 lux | 0,5 lux |
| 2,5                 | 12                  | 6,5     | 12      | 12      | 6,5     |
| 3                   | 8                   | 7       | 13,5    | 13,5    | 7       |
| 4                   | 4                   | 7,5     | 15      | 15      | 7,5     |
| 6                   | 2,5                 | 9       | 16      | 16      | 9       |
| 8                   | 2                   | 9       | 17      | 17      | 9       |