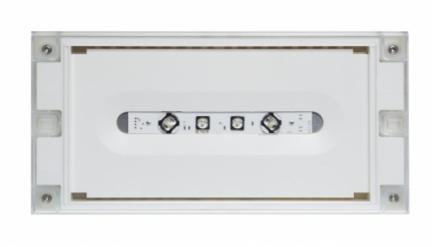

## SOLID ZONE LOWBAY EMERGENCY LIGHT TWT3271W

### 24-230 V centrally supplied emergency light for open areas

Solid Zone Lowbay is developed for the emergency lighting of open areas.

High enclosure class (IP65) ensures that the luminaire is completely dust proof and water proof.

Solid is suitable for example for industrial premises and parking halls. Escap and centrally supplied luminaires are also suitable for outdoor use. The Solid luminaire uses long lasting leds as its light source.

Special attention has been paid to the design, for easy installation.