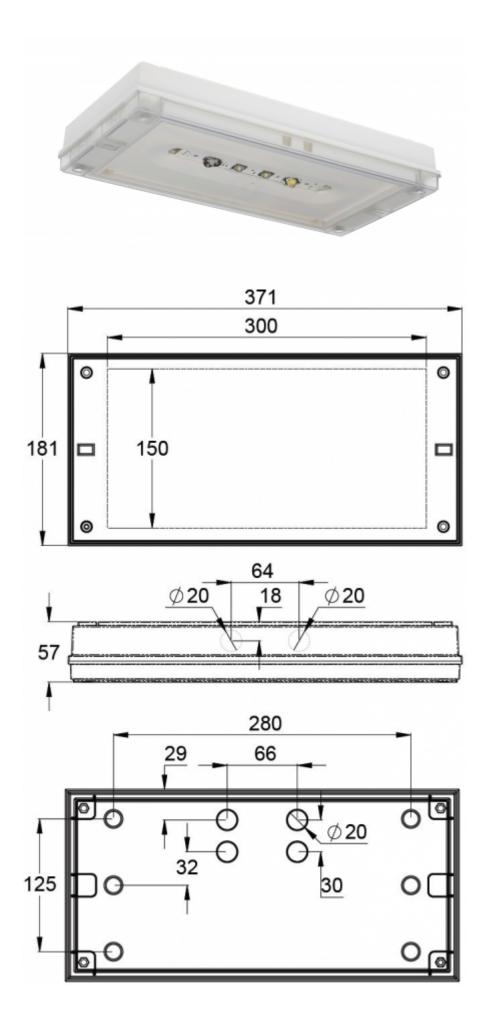

## SOLID ZONE LOWBAY EMERGENCY LIGHT TWT3271W

Special attention has been paid to the design, for easy installation.

#### INDIVIDUALLY PACKED LIGHTS

| ח ה ה | 4       | Code  |
|-------|---------|-------|
|       | 11 16 1 | V OOE |

Y3271W

| Product Code                        | TWT3271W                                                        |
|-------------------------------------|-----------------------------------------------------------------|
| Mounting (standard)                 | surface                                                         |
| Customs Code                        | 94056080                                                        |
| GTIN Code                           | 6438045021324                                                   |
| ETIM Product Class                  | EC001957                                                        |
| Length                              | 371 mm                                                          |
| Width                               | 181 mm                                                          |
| Height                              | 57 mm                                                           |
| Weight                              | 1,1 kg                                                          |
| Max Input Power VA                  | 7,8 VA (24 V), 14,5 VA (230 V)                                  |
| Max Input Power W                   | 5,5 W (24 V), 6,5 W (230 V)                                     |
| Nominal Supply Voltage              | 24-230 V, 50/60 Hz AC, DC                                       |
| Protection Class                    | III(24V),II(230V)                                               |
| IP Class                            | IP65                                                            |
| Temperature Range Min - Max         | -30+50 °C                                                       |
| Glow Wire Test of Plastic Materials | 650 °C                                                          |
| Light Source                        | LED                                                             |
| Body Material                       | plastic                                                         |
| Colour                              | RAL9003                                                         |
| Electrical Installation             | 2 x 2,5 mm <sup>2</sup> (24 V), 3 x 2,5 mm <sup>2</sup> (230 V) |
| Luminous Flux                       | 550 lm                                                          |