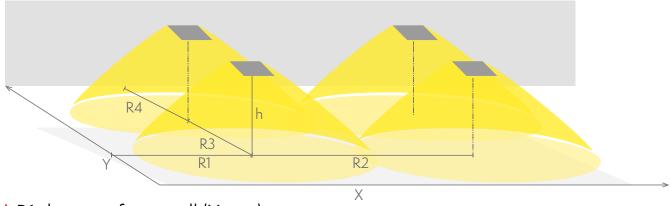

### Emergency lighting for open areas (ceiling mounting)

Table of 0,5 lux for open areas according to the norm EN 1838, 0,5 m edge district is considered in the table. Level of measurement 0,02 m, measurement result with battery operation.

R1 distance from wall (X axis)
R2 installation distance between lights (X axis)
R3 installation distance between lights (Y axis)
R4 distance from wall (Y axis)

#### TWT3641WK

| Mounting height (m) | Below the light lux | R1 (m)  | R2 (m)  | R3 (m)  | R4 (m)  |
|---------------------|---------------------|---------|---------|---------|---------|
|                     |                     | 0,5 lux | 0,5 lux | 0,5 lux | 0,5 lux |
| 4                   | 35                  | 5,5     | 10      | 10      | 5,5     |
| 6                   | 15                  | 6,5     | 12,5    | 12,5    | 6,5     |
| 8                   | 8                   | 7,5     | 14,5    | 14,5    | 7,5     |
| 10                  | 5                   | 7,5     | 15      | 15      | 7,5     |
| 12                  | 3,5                 | 8       | 16      | 16      | 8       |
| 14                  | 2,5                 | 8,5     | 17      | 17      | 8,5     |
| 16                  | 2                   | 8,5     | 18      | 18      | 8,5     |
| 18                  | 1,5                 | 8,5     | 17,5    | 17,5    | 8,5     |