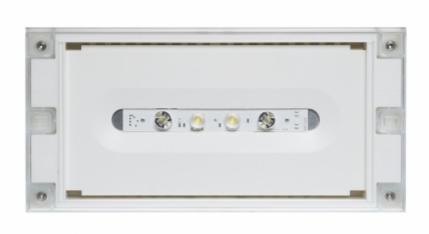

## SOLID ZONE MIDBAY EMERGENCY LIGHT TWT3641WK

### Addressable 24 V centrally supplied emergency light for open areas

Solid Zone Midbay is developed for the emergency lighting of open areas.

High enclosure class (IP65) ensures that the luminaire is completely dust proof and water proof.

Solid is suitable for example for industrial premises and parking halls. Escap and centrally supplied luminaires are also suitable for outdoor use. The Solid luminaire uses long lasting leds as its light source.

Special attention has been paid to the design, for easy installation.

| Product Code                        | TWT3641WK                 |
|-------------------------------------|---------------------------|
| Feature                             | Tapsa Control             |
| Mounting (standard)                 | surface                   |
| GTIN Code                           | 6438045023892             |
| Length                              | 371 mm                    |
| Width                               | 181 mm                    |
| Height                              | 57 mm                     |
| Weight                              | 1,1 kg                    |
| Max Input Power VA                  | 5,6 VA                    |
| Max Input Power W                   | 5,6 W                     |
| Nominal Supply Voltage              | 24 V, 50/60 Hz AC, DC     |
| Protection Class                    | III                       |
| IP Class                            | IP65                      |
| Temperature Range Min - Max         | -30+50 °C                 |
| Glow Wire Test of Plastic Materials | 650 °C                    |
| Light Source                        | LED                       |
| Body Material                       | plastic                   |
| Colour                              | RAL9003                   |
| Electrical Installation             | 2/3 x 2,5 mm <sup>2</sup> |
| Luminous Flux                       | 600 lm                    |