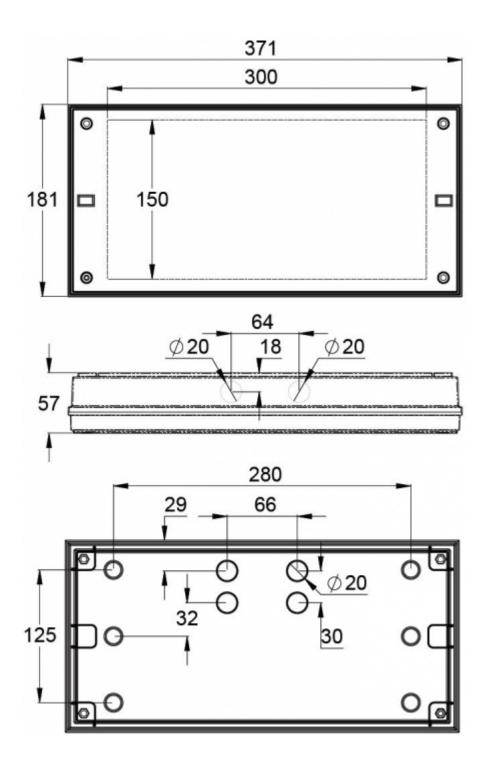

#### Y3651WK

| Product Code                        | TWT3651WK                             |
|-------------------------------------|---------------------------------------|
| Feature                             | Intelligent Controller, Tapsa Control |
| Mounting (standard)                 | surface                               |
| Customs Code                        | 94056080                              |
| GTIN Code                           | 6438045021058                         |
| ETIM Product Class                  | EC001957                              |
| Length                              | 371 mm                                |
| Width                               | 181 mm                                |
| Height                              | 57 mm                                 |
| Weight                              | 1,1 kg                                |
| Max Input Power VA                  | 14 VA                                 |
| Max Input Power W                   | 8,5 W                                 |
| Nominal Supply Voltage              | 220-240 V, 50/60 Hz AC, DC            |
| Protection Class                    | II                                    |
| IP Class                            | IP65                                  |
| Temperature Range Min - Max         | -30+50 °C                             |
| Glow Wire Test of Plastic Materials | 650 °C                                |
| Light Source                        | LED                                   |
| Body Material                       | plastic                               |
| Colour                              | RAL9003                               |
| Electrical Installation             | 2/3 x 2,5 mm <sup>2</sup>             |
| Luminous Flux                       | 600 lm                                |