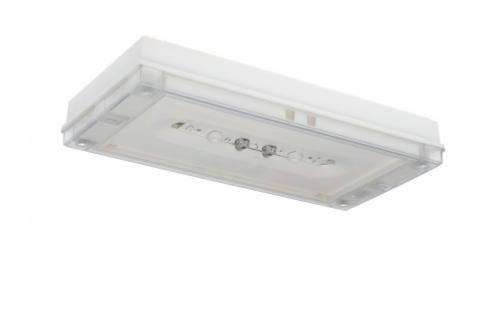

# SOLID ZONE MIDBAY EMERGENCY LIGHT TWT3651WK

# Addressable 230 V centrally supplied emergency light for open areas

Solid Zone Midbay is developed for the emergency lighting of open areas.

High enclosure class (IP65) ensures that the luminaire is completely dust proof and water proof.

Solid is suitable for example for industrial premises and parking halls. Escap and centrally supplied luminaires are also suitable for outdoor use. The Solid luminaire uses long lasting leds as its light source.

Special attention has been paid to the design, for easy installation.

We reserve the rights to make modifications without notice. Copyright © 2024 Teknoware. All rights reserved. Date: May 19, 2024 | Source: teknoware.fi/en/solid-zone-midbay-emergency-light-twt3651wk