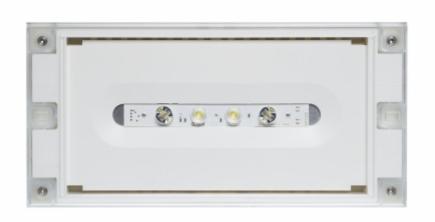

# SOLID ZONE MIDBAY EMERGENCY LIGHT TWT3651WK

# Addressable 230 V centrally supplied emergency light for open areas

Solid Zone Midbay is developed for the emergency lighting of open areas.

High enclosure class (IP65) ensures that the luminaire is completely dust proof and water proof.

Solid is suitable for example for industrial premises and parking halls. Escap and centrally supplied luminaires are also suitable for outdoor use. The Solid luminaire uses long lasting leds as its light source.

Special attention has been paid to the design, for easy installation.

We reserve the rights to make modifications without notice. Copyright © 2024 Teknoware. All rights reserved. Date: May 19, 2024 | Source: teknoware.fi/en/solid-zone-midbay-emergency-light-twt3651wk