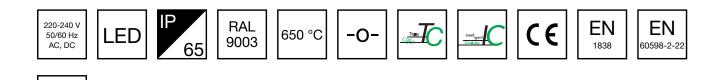

#### Y3651WK

| Product Code                        | TWT3651WK                             |
|-------------------------------------|---------------------------------------|
| Feature                             | Intelligent Controller, Tapsa Control |
| Mounting (standard)                 | surface                               |
| Customs Code                        | 94056080                              |
| GTIN Code                           | 6438045021058                         |
| ETIM Product Class                  | EC001957                              |
| Length                              | 371 mm                                |
| Width                               | 181 mm                                |
| Height                              | 57 mm                                 |
| Weight                              | 1,1 kg                                |
| Max Input Power VA                  | 14 VA                                 |
| Max Input Power W                   | 8,5 W                                 |
| Nominal Supply Voltage              | 220-240 V, 50/60 Hz AC, DC            |
| Protection Class                    | II                                    |
| IP Class                            | IP65                                  |
| Temperature Range Min - Max         | -30+50 °C                             |
| Glow Wire Test of Plastic Materials | 650 °C                                |
| Light Source                        | LED                                   |
| Body Material                       | plastic                               |
| Colour                              | RAL9003                               |
| Electrical Installation             | 2/3 x 2,5 mm <sup>2</sup>             |
| Luminous Flux                       | 600 lm                                |