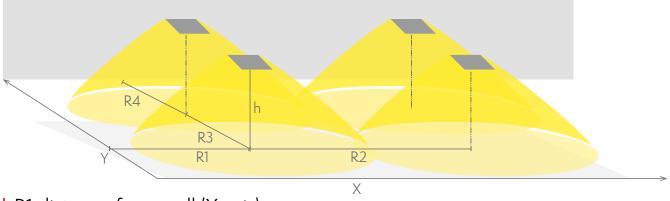

# Emergency lighting for open areas (ceiling mounting)

Table of 0,5 lux for open areas according to the norm EN 1838, 0,5 m edge district is considered in the table. Level of measurement 0,02 m, measurement result with battery operation.

R1 distance from wall (X axis) R2 installation distance between lights (X axis) R3 installation distance between lights (Y axis) R4 distance from wall (Y axis) TWT3651WK

| Mounting height (m) | Below the light lux | R1 (m)  | R2 (m)  | R3 (m)  | R4 (m)  |
|---------------------|---------------------|---------|---------|---------|---------|
|                     |                     | 0,5 lux | 0,5 lux | 0,5 lux | 0,5 lux |
| 4                   | 35                  | 5,5     | 10      | 10      | 5,5     |
| 6                   | 15                  | 6,5     | 12,5    | 12,5    | 6,5     |
| 8                   | 8                   | 7,5     | 14,5    | 14,5    | 7,5     |
| 10                  | 5                   | 7,5     | 15      | 15      | 7,5     |
| 12                  | 3,5                 | 8       | 16      | 16      | 8       |
| 14                  | 2,5                 | 8,5     | 17      | 17      | 8,5     |
| 16                  | 2                   | 8,5     | 18      | 18      | 8,5     |
| 18                  | 1,5                 | 8,5     | 17,5    | 17,5    | 8,5     |