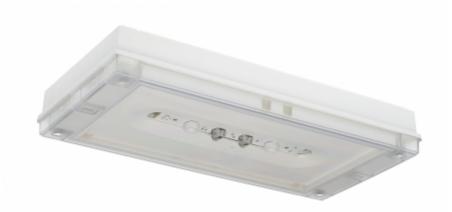

# SOLID ZONE MIDBAY EMERGENCY LIGHT TWT3653WA

# Self-contained 3 h Battery, Aalto Control compatible, emergency light for open areas

Solid Zone Midbay is developed for the emergency lighting of open areas.

High enclosure class (IP65) ensures that the luminaire is completely dust proof and water proof.

Solid is suitable for example for industrial premises and parking halls. Escap and centrally supplied luminaires are also suitable for outdoor use. The Solid luminaire uses long lasting leds as its light source.

Special attention has been paid to the design, for easy installation.

We reserve the rights to make modifications without notice. Copyright © 2024 Teknoware. All rights reserved. Date: May 15, 2024 | Source: teknoware.fi/en/solid-zone-midbay-emergency-lighttwt3653wa