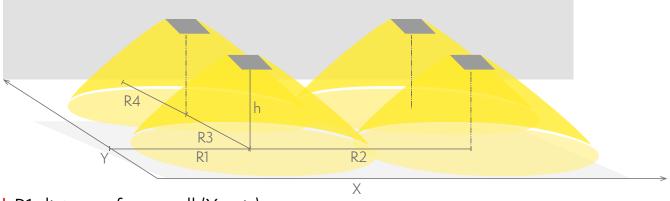

### Emergency lighting for open areas (ceiling mounting)

Table of 0,5 lux for open areas according to the norm EN 1838, 0,5 m edge district is considered in the table. Level of measurement 0,02 m, measurement result with battery operation.

R1 distance from wall (X axis) R2 installation distance between lights (X axis) R3 installation distance between lights (Y axis) R4 distance from wall (Y axis) TWT3653WA

| Mounting height (m) | Below the light lux | R1 (m)  | R2 (m)  | R3 (m)  | R4 (m)  |
|---------------------|---------------------|---------|---------|---------|---------|
|                     |                     | 0,5 lux | 0,5 lux | 0,5 lux | 0,5 lux |
| 4                   | 35                  | 5,5     | 10      | 10      | 5,5     |
| 6                   | 15                  | 6,5     | 12,5    | 12,5    | 6,5     |
| 8                   | 8                   | 7,5     | 14,5    | 14,5    | 7,5     |
| 10                  | 5                   | 7,5     | 15      | 15      | 7,5     |
| 12                  | 3,5                 | 8       | 16      | 16      | 8       |
| 14                  | 2,5                 | 8,5     | 17      | 17      | 8,5     |
| 16                  | 2                   | 8,5     | 18      | 18      | 8,5     |
| 18                  | 1,5                 | 8,5     | 17,5    | 17,5    | 8,5     |