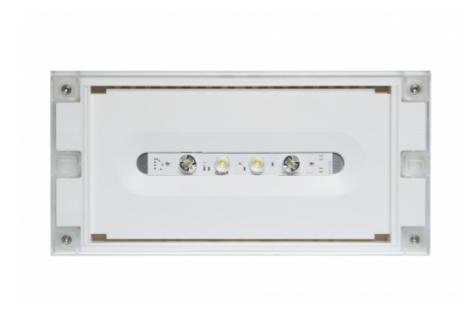

# SOLID ZONE MIDBAY EMERGENCY LIGHT TWT3653WA

# Self-contained 3 h Battery, Aalto Control compatible, emergency light for open areas

Solid Zone Midbay is developed for the emergency lighting of open areas.

High enclosure class (IP65) ensures that the luminaire is completely dust proof and water proof.

Solid is suitable for example for industrial premises and parking halls. Escap and centrally supplied luminaires are also suitable for outdoor use. The Solid luminaire uses long lasting leds as its light source.