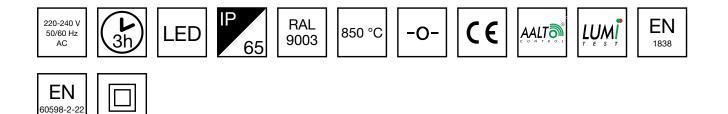

#### Y3653WA

| Product Code                        | TWT3653WA                 |
|-------------------------------------|---------------------------|
| Feature                             | Aalto Control, Lumi Test  |
| Mounting (standard)                 | surface                   |
| Customs Code                        | 94056080                  |
| GTIN Code                           | 6438045021416             |
| ETIM Product Class                  | EC001957                  |
| Length                              | 371 mm                    |
| Width                               | 181 mm                    |
| Height                              | 57 mm                     |
| Weight                              | 1,1 kg                    |
| Backup                              | 3 h                       |
| Max Input Power VA                  | 4,1 VA                    |
| Nominal Supply Voltage              | 220-240 V, 50/60 Hz AC    |
| Protection Class                    | II                        |
| IP Class                            | IP65                      |
| Temperature Range Min - Max         | -0+35 °C                  |
| Glow Wire Test of Plastic Materials | 850 °C                    |
| Light Source                        | LED                       |
| Body Material                       | plastic                   |
| Colour                              | RAL9003                   |
| Electrical Installation             | 2/3 x 2,5 mm <sup>2</sup> |
| Luminous Flux                       | 600 lm                    |