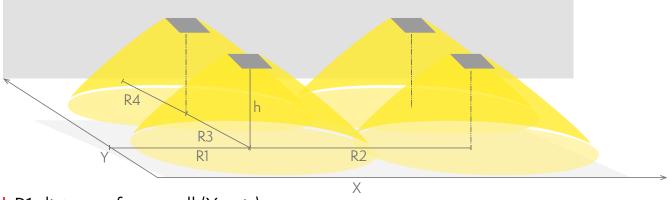

#### Emergency lighting for open areas (ceiling mounting)

Table of 0,5 lux for open areas according to the norm EN 1838, 0,5 m edge district is considered in the table. Level of measurement 0,02 m, measurement result with battery operation.

R1 distance from wall (X axis) R2 installation distance between lights (X axis) R3 installation distance between lights (Y axis) R4 distance from wall (Y axis) TWT3653WM

| Mounting height (m) | Below the light lux | R1 (m)  | R2 (m)  | R3 (m)  | R4 (m)  |
|---------------------|---------------------|---------|---------|---------|---------|
|                     |                     | 0,5 lux | 0,5 lux | 0,5 lux | 0,5 lux |
| 4                   | 35                  | 5,5     | 10      | 10      | 5,5     |
| 6                   | 15                  | 6,5     | 12,5    | 12,5    | 6,5     |
| 8                   | 8                   | 7,5     | 14,5    | 14,5    | 7,5     |
| 10                  | 5                   | 7,5     | 15      | 15      | 7,5     |
| 12                  | 3,5                 | 8       | 16      | 16      | 8       |
| 14                  | 2,5                 | 8,5     | 17      | 17      | 8,5     |
| 16                  | 2                   | 8,5     | 18      | 18      | 8,5     |
| 18                  | 1,5                 | 8,5     | 17,5    | 17,5    | 8,5     |