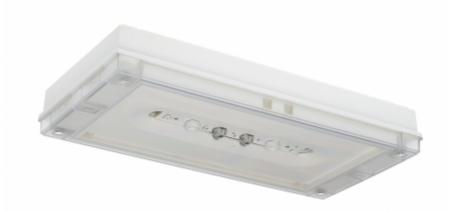

## SOLID ZONE MIDBAY EMERGENCY LIGHT TWT3653WM

| Self-contained 3 h Battery with Lumi Test Self-testing, |
|---------------------------------------------------------|
| emergency light for open areas                          |

Solid Zone Midbay is developed for the emergency lighting of open areas.

High enclosure class (IP65) ensures that the luminaire is completely dust proof and water proof.

Solid is suitable for example for industrial premises and parking halls. Escap and centrally supplied luminaires are also suitable for outdoor use. The Solid luminaire uses long lasting leds as its light source.

Special attention has been paid to the design, for easy installation.

We reserve the rights to make modifications without notice. Copyright © 2024 Teknoware. All rights reserved. Date: May 19, 2024 | Source: teknoware.fi/en/solid-zone-midbay-emergency-lighttwt3653wm