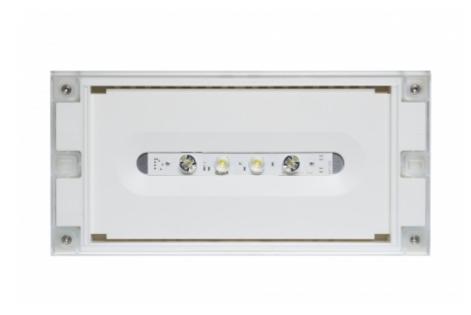

## SOLID ZONE MIDBAY EMERGENCY LIGHT TWT3653WM

| Self-contained 3 h Battery with Lumi Test Self-testing, |
|---------------------------------------------------------|
| emergency light for open areas                          |

Solid Zone Midbay is developed for the emergency lighting of open areas.

High enclosure class (IP65) ensures that the luminaire is completely dust proof and water proof.

Solid is suitable for example for industrial premises and parking halls. Escap and centrally supplied luminaires are also suitable for outdoor use. The Solid luminaire uses long lasting leds as its light source.