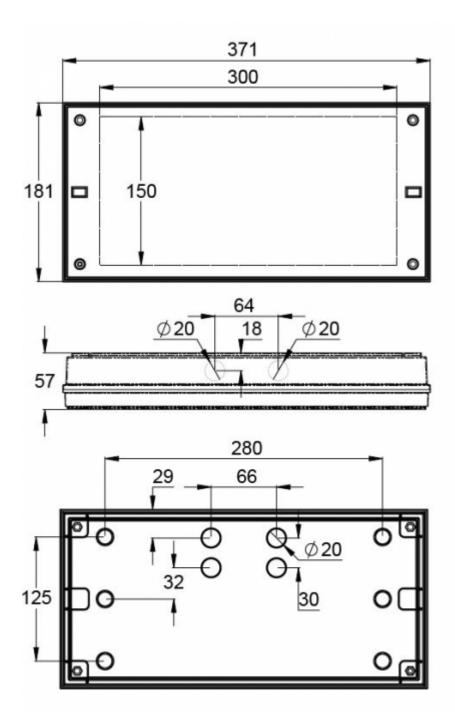

#### Y3653WM

| Product Code                        | TWT3653WM              |
|-------------------------------------|------------------------|
| Feature                             | Lumi Test              |
| Mounting (standard)                 | surface                |
| Customs Code                        | 94056080               |
| GTIN Code                           | 6438045021492          |
| ETIM Product Class                  | EC001957               |
| Length                              | 371 mm                 |
| Width                               | 181 mm                 |
| Height                              | 57 mm                  |
| Weight                              | 1,1 kg                 |
| Backup                              | 3 h                    |
| Max Input Power VA                  | 3,8 VA                 |
| Nominal Supply Voltage              | 220-240 V, 50/60 Hz AC |
| Protection Class                    | 11                     |
| IP Class                            | IP65                   |
| Temperature Range Min - Max         | -0+35 °C               |
| Glow Wire Test of Plastic Materials | 850 °C                 |
| Light Source                        | LED                    |
| Body Material                       | plastic                |
| Colour                              | RAL9003                |
| Electrical Installation             | 2/3 x 2,5 mm²          |
| Luminous Flux                       | 600 lm                 |