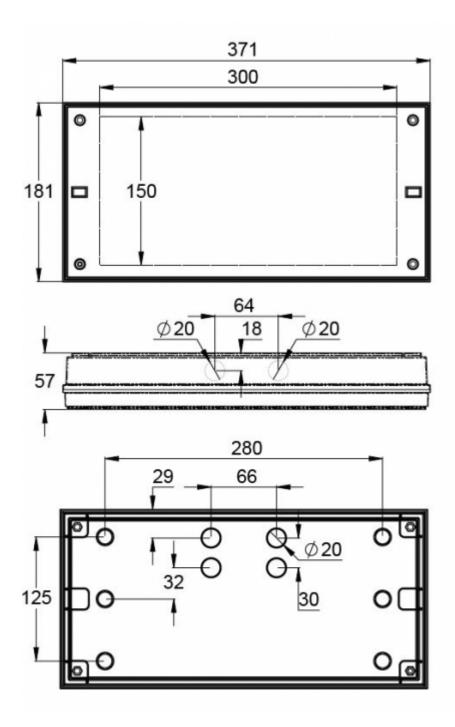

#### Y4252WA

| Product Code                        | TWT4252WA                 |
|-------------------------------------|---------------------------|
| Feature                             | Aalto Control, Lumi Test  |
| Mounting (standard)                 | surface                   |
| Customs Code                        | 94056080                  |
| GTIN Code                           | 6438045021386             |
| ETIM Product Class                  | EC001957                  |
| Length                              | 371 mm                    |
| Width                               | 181 mm                    |
| Height                              | 57 mm                     |
| Weight                              | 1,1 kg                    |
| Backup                              | 1 h                       |
| Max Input Power VA                  | 2,6 VA                    |
| Nominal Supply Voltage              | 220-240 V, 50/60 Hz AC    |
| Protection Class                    | II                        |
| IP Class                            | IP65                      |
| Temperature Range Min - Max         | -0+35 °C                  |
| Glow Wire Test of Plastic Materials | 850 °C                    |
| Light Source                        | LED                       |
| Body Material                       | plastic                   |
| Colour                              | RAL9003                   |
| Electrical Installation             | 2/3 x 2,5 mm <sup>2</sup> |
| Luminous Flux                       | 280 lm                    |