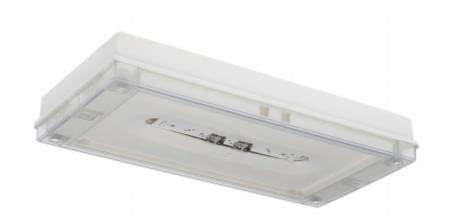

## SOLID LINE LOWBAY EMERGENCY LIGHT TWT4252WA

## Self-contained 1 h Battery, Aalto Control compatible, emergency light

Solid Line Lowbay is developed for escape route emergency lighting.

High enclosure class (IP65) ensures that the luminaire is completely dust proof and water proof.

Solid is suitable for example for industrial premises and parking halls. Escap and centrally supplied luminaires are also suitable for outdoor use. The Solid luminaire uses long lasting leds as its light source.

Special attention has been paid to the design, for easy installation.

We reserve the rights to make modifications without notice. Copyright © 2024 Teknoware. All rights reserved. Date: May 16, 2024 | Source: teknoware.fi/en/solid-line-lowbay-emergency-light-twt4252wa