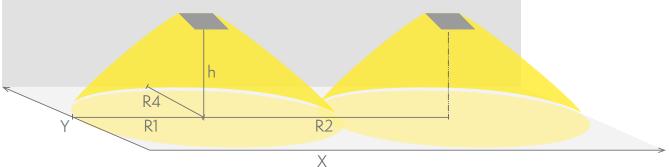

## Emergency lighting for escape routes (ceiling mounting)

Table of 1 lux for escape routes in the middle line according to the norm EN 1838.

Level of measurement 0,02 m, measurement result with battery operation.

R1 distance from wall (X axis) R2 installation distance between lights (X axis) R4 distance from wall (Y axis) TWT4252WA

| Mounting height (m) | Below the light lux | R1 (m) | R2 (m) | R4 (m) |
|---------------------|---------------------|--------|--------|--------|
|                     |                     | 1 lux  | 1 lux  | 1 lux  |
| 2,5                 | 10                  | 8      | 19     | 1      |
| 3                   | 6,5                 | 9      | 22     | 1      |
| 4                   | 3,5                 | 11     | 27     | 1      |