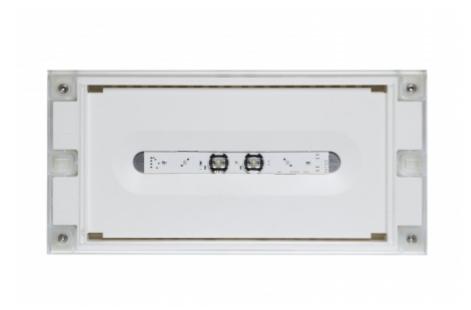

## SOLID LINE LOWBAY EMERGENCY LIGHT TWT4252WA

## Self-contained 1 h Battery, Aalto Control compatible, emergency light

Solid Line Lowbay is developed for escape route emergency lighting.

High enclosure class (IP65) ensures that the luminaire is completely dust proof and water proof.

Solid is suitable for example for industrial premises and parking halls. Escap and centrally supplied luminaires are also suitable for outdoor use. The Solid luminaire uses long lasting leds as its light source.

Special attention has been paid to the design, for easy installation.

We reserve the rights to make modifications without notice. Copyright © 2024 Teknoware. All rights reserved. Date: May 16, 2024 | Source: teknoware.fi/en/solid-line-lowbay-emergency-light-twt4252wa