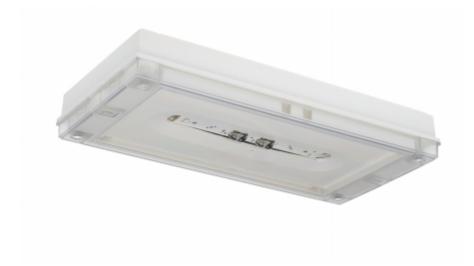

## SOLID LINE LOWBAY EMERGENCY LIGHT TWT4253WA

# Self-contained 3 h Battery, Aalto Control compatible, emergency light

Solid Line Lowbay is developed for escape route emergency lighting.

High enclosure class (IP65) ensures that the luminaire is completely dust proof and water proof.

Solid is suitable for example for industrial premises and parking halls. Escap and centrally supplied luminaires are also suitable for outdoor use. The Solid luminaire uses long lasting leds as its light source.

Special attention has been paid to the design, for easy installation.