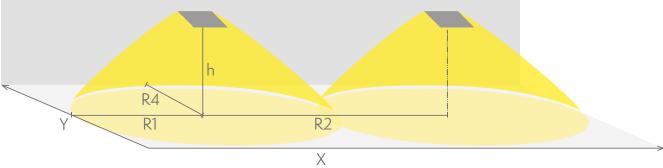

### Emergency lighting for escape routes (ceiling mounting)

Table of 1 lux for escape routes in the middle line according to the norm EN 1838.

Level of measurement 0,02 m, measurement result with battery operation.

R1 distance from wall (X axis)
R2 installation distance between lights (X axis)
R4 distance from wall (Y axis)

#### TWT4253WA

| Mounting height (m) | Below the light lux | R1 (m) | R2 (m) | R4 (m) |
|---------------------|---------------------|--------|--------|--------|
|                     |                     | 1 lux  | 1 lux  | 1 lux  |
| 2,5                 | 10                  | 8      | 19     | 1      |
| 3                   | 6,5                 | 9      | 22     | 1      |
| 4                   | 3,5                 | 11     | 27     | 1      |