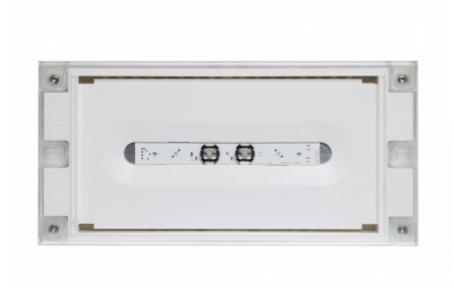

## SOLID LINE LOWBAY EMERGENCY LIGHT TWT4253WA

# Self-contained 3 h Battery, Aalto Control compatible, emergency light

Solid Line Lowbay is developed for escape route emergency lighting.

High enclosure class (IP65) ensures that the luminaire is completely dust proof and water proof.

Solid is suitable for example for industrial premises and parking halls. Escap and centrally supplied luminaires are also suitable for outdoor use. The Solid luminaire uses long lasting leds as its light source.

Special attention has been paid to the design, for easy installation.