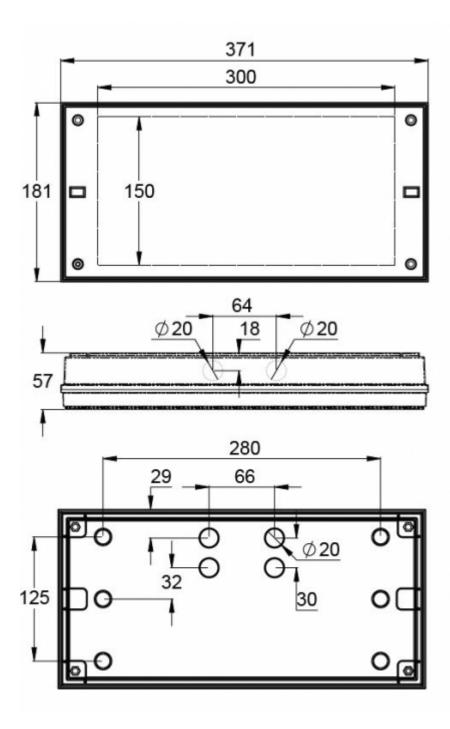

### INDIVIDUALLY PACKED LIGHTS

| <b>D</b> |       | $\sim$        |   |
|----------|-------|---------------|---|
| Prod     | lucti | $( \cap \cap$ | P |

Y4253WA

| Product Code                        | TWT4253WA                 |
|-------------------------------------|---------------------------|
| Feature                             | Aalto Control, Lumi Test  |
| Mounting (standard)                 | surface                   |
| Customs Code                        | 94056080                  |
| GTIN Code                           | 6438045021423             |
| ETIM Product Class                  | EC001957                  |
| Length                              | 371 mm                    |
| Width                               | 181 mm                    |
| Height                              | 57 mm                     |
| Weight                              | 1,1 kg                    |
| Backup                              | 3 h                       |
| Max Input Power VA                  | 3,5 VA                    |
| Nominal Supply Voltage              | 220-240 V, 50/60 Hz AC    |
| Protection Class                    | II                        |
| IP Class                            | IP65                      |
| Temperature Range Min - Max         | -0+35 °C                  |
| Glow Wire Test of Plastic Materials | 850 °C                    |
| Light Source                        | LED                       |
| Body Material                       | plastic                   |
| Colour                              | RAL9003                   |
| Electrical Installation             | 2/3 x 2,5 mm <sup>2</sup> |
| Luminous Flux                       | 280 lm                    |