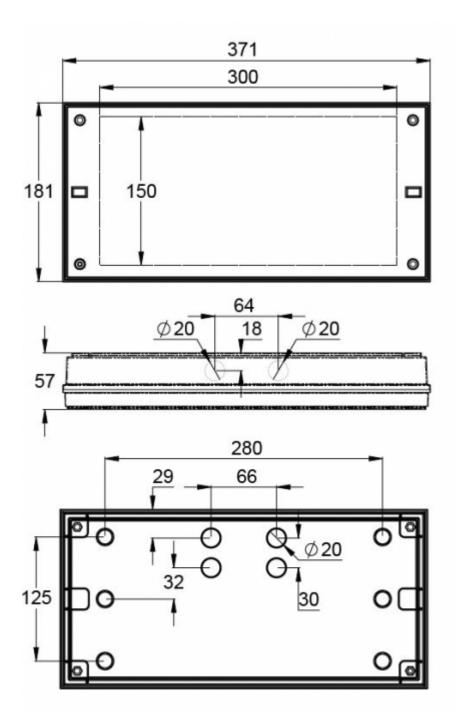

#### Y4352WM

| Product Code                        | TWT4352WM                 |
|-------------------------------------|---------------------------|
| Feature                             | Lumi Test                 |
| Mounting (standard)                 | surface                   |
| Customs Code                        | 94056080                  |
| GTIN Code                           | 6438045021478             |
| ETIM Product Class                  | EC001957                  |
| Length                              | 371 mm                    |
| Width                               | 181 mm                    |
| Height                              | 57 mm                     |
| Weight                              | 1,1 kg                    |
| Backup                              | 1 h                       |
| Max Input Power VA                  | 2,1 VA                    |
| Nominal Supply Voltage              | 220-240 V, 50/60 Hz AC    |
| Protection Class                    | II                        |
| IP Class                            | IP65                      |
| Temperature Range Min - Max         | -0+35 °C                  |
| Glow Wire Test of Plastic Materials | 850 °C                    |
| Light Source                        | LED                       |
| Body Material                       | plastic                   |
| Colour                              | RAL9003                   |
| Electrical Installation             | 2/3 x 2,5 mm <sup>2</sup> |
| Luminous Flux                       | 300 lm                    |