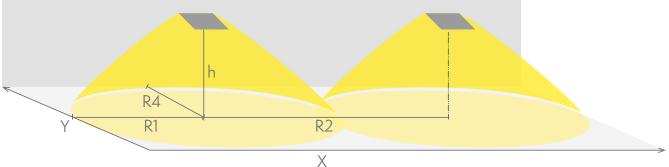

# Emergency lighting for escape routes (ceiling mounting)

Table of 1 lux for escape routes in the middle line according to the norm EN 1838.

Level of measurement 0,02 m, measurement result with battery operation.

R1 distance from wall (X axis) R2 installation distance between lights (X axis) R4 distance from wall (Y axis) TWT4352WM

| Mounting height (m) | Below the light lux | R1 (m) | R2 (m) | R4 (m) |
|---------------------|---------------------|--------|--------|--------|
|                     |                     | 1 lux  | 1 lux  | 1 lux  |
| 2,5                 | 57                  | 5      | 12     | 1      |
| 3                   | 39                  | 5,5    | 14     | 1      |
| 4                   | 22                  | 6      | 16     | 1      |
| 6                   | 9,5                 | 7      | 20     | 1      |
| 8                   | 5                   | 8      | 20     | 1      |
| 10                  | 3                   | 9      | 21     | 1      |
| 12                  | 2,5                 | 9      | 21     | 1      |