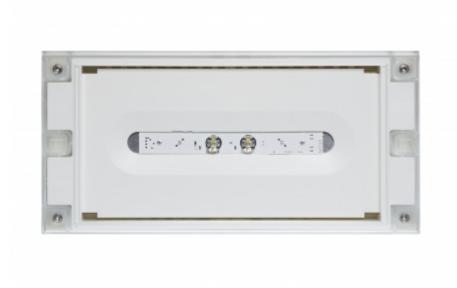

# SOLID LINE MIDBAY EMERGENCY LIGHT TWT4352WM

# Self-contained 1 h Battery with Lumi Test Self-testing, emergency light

Solid Line Midbay is developed for escape route emergency lighting.

High enclosure class (IP65) ensures that the luminaire is completely dust proof and water proof.

Solid is suitable for example for industrial premises and parking halls. Escap and centrally supplied luminaires are also suitable for outdoor use. The Solid luminaire uses long lasting leds as its light source.

Special attention has been paid to the design, for easy installation.

We reserve the rights to make modifications without notice. Copyright © 2024 Teknoware. All rights reserved. Date: May 17, 2024 | Source: teknoware.fi/en/solid-line-midbay-emergency-light-twt4352wm