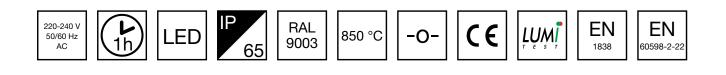

#### Y4352WM

| Product Code                        | TWT4352WM                 |
|-------------------------------------|---------------------------|
| Feature                             | Lumi Test                 |
| Mounting (standard)                 | surface                   |
| Customs Code                        | 94056080                  |
| GTIN Code                           | 6438045021478             |
| ETIM Product Class                  | EC001957                  |
| Length                              | 371 mm                    |
| Width                               | 181 mm                    |
| Height                              | 57 mm                     |
| Weight                              | 1,1 kg                    |
| Backup                              | 1 h                       |
| Max Input Power VA                  | 2,1 VA                    |
| Nominal Supply Voltage              | 220-240 V, 50/60 Hz AC    |
| Protection Class                    | II                        |
| IP Class                            | IP65                      |
| Temperature Range Min - Max         | -0+35 °C                  |
| Glow Wire Test of Plastic Materials | 850 °C                    |
| Light Source                        | LED                       |
| Body Material                       | plastic                   |
| Colour                              | RAL9003                   |
| Electrical Installation             | 2/3 x 2,5 mm <sup>2</sup> |
| Luminous Flux                       | 300 lm                    |