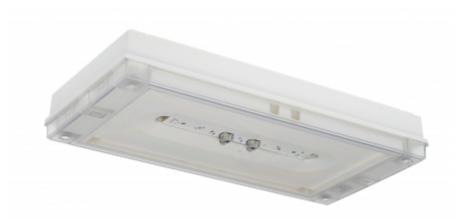

# SOLID LINE MIDBAY EMERGENCY LIGHT TWT4352WM

# Self-contained 1 h Battery with Lumi Test Self-testing, emergency light

Solid Line Midbay is developed for escape route emergency lighting.

High enclosure class (IP65) ensures that the luminaire is completely dust proof and water proof.

Solid is suitable for example for industrial premises and parking halls. Escap and centrally supplied luminaires are also suitable for outdoor use. The Solid luminaire uses long lasting leds as its light source.

Special attention has been paid to the design, for easy installation.

We reserve the rights to make modifications without notice. Copyright © 2024 Teknoware. All rights reserved. Date: May 17, 2024 | Source: teknoware.fi/en/solid-line-midbay-emergency-light-twt4352wm