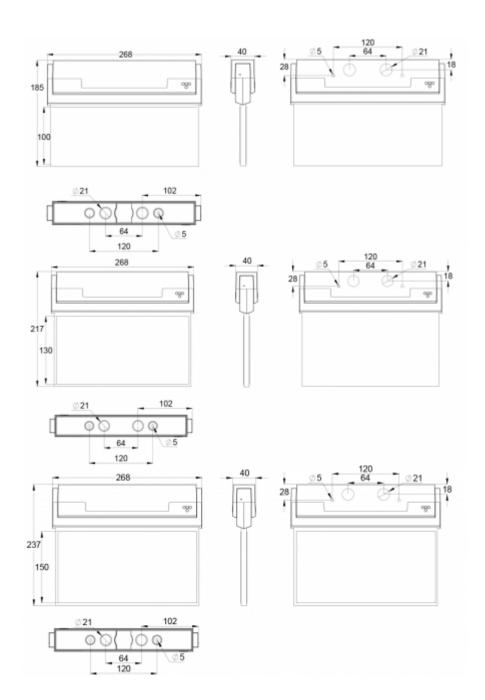

ESC 80 is particularly easy and fast to install thanks to a separate mounting piece, into which also the power supply is connected.

| Product Code                        | TWT8041WKR                |  |
|-------------------------------------|---------------------------|--|
| Feature                             | Tapsa Control             |  |
| Mounting (standard)                 | wall, ceiling             |  |
| Mounting (optional)                 | recess, flag, pendel      |  |
| Customs Code                        | 94056080                  |  |
| GTIN Code                           | 6438045027180             |  |
| ETIM Product Class                  | EC001957                  |  |
| Length                              | 268 mm                    |  |
| Width                               | 40 mm                     |  |
| Height                              | 185 mm                    |  |
| Weight                              | 0,69 kg                   |  |
| Max Input Power VA                  | 2,3 VA                    |  |
| Max Input Power W                   | 2,3 W                     |  |
| Nominal Supply Voltage              | 24 V, 50/60 Hz AC, DC     |  |
| Protection Class                    | III                       |  |
| IP Class                            | IP44                      |  |
| Temperature Range Min - Max         | -30+50 °C                 |  |
| Glow Wire Test of Plastic Materials | 650 °C                    |  |
| Viewing Distance                    | 20/26/30 m                |  |
| Light Source                        | LED                       |  |
| Body Material                       | plastic                   |  |
| Aperture for Recess Mounting        | 45 x 275 mm               |  |
| Colour                              | RAL9003                   |  |
| Electrical Installation             | 2/3 x 2,5 mm <sup>2</sup> |  |