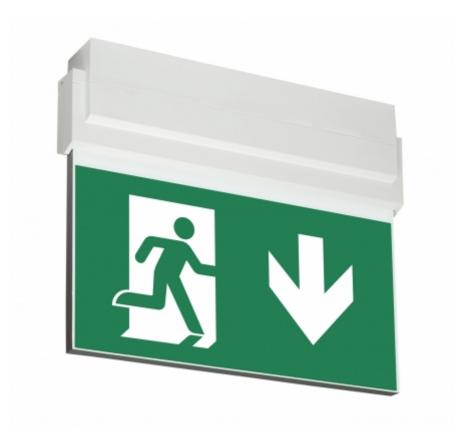

## ESC 80 DIMMED EMERGENCY EXIT LIGHT TWT8041WKR

# Addressable 24 V centrally supplied dimmed emergency exit light

ESC 80 is an emergency exit light equipped with a light plate, combining cutting-edge technology combined with modern luminaire design.

ESC 80 TWT8041WKR is dimmed in normal mode to prevent disturbing light of the exit sign in dark environment. Light will be set to full brightness by using Intelligent Controller, Local Controller, or automatically in case of an emergency.

Thanks to Teknoware's innovative electronics and product design, the ESC 80 luminaire combines uniformly illuminated pictograms, low power consumption, as well as a slender

We reserve the rights to make modifications without notice.

ESC 80 is particularly easy and fast to install thanks to a separate mounting piece, into which also the power supply is connected.

| Product Code                        | TWT8041WKR                |  |
|-------------------------------------|---------------------------|--|
| Feature                             | Tapsa Control             |  |
| Mounting (standard)                 | wall, ceiling             |  |
| Mounting (optional)                 | recess, flag, pendel      |  |
| Customs Code                        | 94056080                  |  |
| GTIN Code                           | 6438045027180             |  |
| ETIM Product Class                  | EC001957                  |  |
| Length                              | 268 mm                    |  |
| Width                               | 40 mm                     |  |
| Height                              | 185 mm                    |  |
| Weight                              | 0,69 kg                   |  |
| Max Input Power VA                  | 2,3 VA                    |  |
| Max Input Power W                   | 2,3 W                     |  |
| Nominal Supply Voltage              | 24 V, 50/60 Hz AC, DC     |  |
| Protection Class                    | III                       |  |
| IP Class                            | IP44                      |  |
| Temperature Range Min - Max         | -30+50 °C                 |  |
| Glow Wire Test of Plastic Materials | 650 °C                    |  |
| Viewing Distance                    | 20/26/30 m                |  |
| Light Source                        | LED                       |  |
| Body Material                       | plastic                   |  |
| Aperture for Recess Mounting        | 45 x 275 mm               |  |
| Colour                              | RAL9003                   |  |
| Electrical Installation             | 2/3 x 2,5 mm <sup>2</sup> |  |