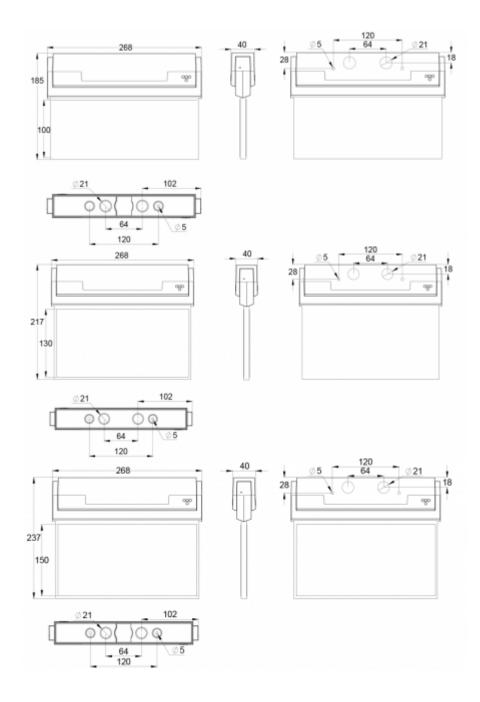

| Product Code                        | TWT8051WKB                 |  |
|-------------------------------------|----------------------------|--|
| Feature                             | Tapsa Control              |  |
| Mounting (standard)                 | wall, ceiling              |  |
| Mounting (optional)                 | recess, flag, pendel       |  |
| Customs Code                        | 94056080                   |  |
| GTIN Code                           | 6438045024943              |  |
| ETIM Product Class                  | educt Class EC001957       |  |
| Length                              | 268 mm                     |  |
| Width                               | 40 mm                      |  |
| Height                              | 185 mm                     |  |
| Weight                              | 0.69 kg                    |  |
| Max Input Power VA                  | nput Power VA 6,6 VA       |  |
| Max Input Power W                   | Input Power W 4,2 W        |  |
| Nominal Supply Voltage              | 220-240 V, 50/60 Hz AC, DC |  |
| Protection Class                    | II                         |  |
| IP Class                            | IP44                       |  |
| Temperature Range Min - Max         | -30+50 °C                  |  |
| Glow Wire Test of Plastic Materials | 650 °C                     |  |
| Viewing Distance                    | 20/26/30 m                 |  |
| Light Source                        | LED                        |  |
| Body Material                       | plastic                    |  |
| Aperture for Recess Mounting        | 45 x 275 mm                |  |
| Colour                              | RAL9003                    |  |
| Electrical Installation             | 2/3 x 2,5 mm²              |  |

There is a selection of three different luminaire sizes. ESC 80 luminaires can be used as 1 or 2

sided, as well as recess or surface mounted. ESC 80 is particularly easy and fast to install thanks to a separate mounting piece, into which also the power supply is connected.