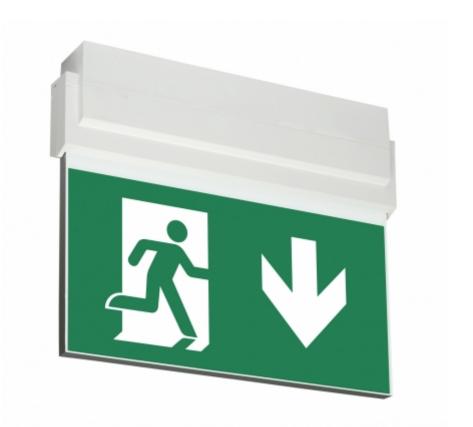

# ESC 80 FLASHING EMERGENCY EXIT LIGHT TWT8051WKB

# Addressable 230 V centrally supplied flashing emergency exit light

ESC 80 is an emergency exit light equipped with a light plate, combining cutting-edge technology combined with modern luminaire design. ESC 80 TWT8051WKB can be can be set to flashing mode in case enhanced visibility of the exit sign is required. The flashing mode can be launched from TKT66- & TKT67-range central battery units equipped with Intelligent Controller interface. Light will be permanently on always in case of an emergency. Thanks to Teknoware's innovative electronics and product design, the ESC 80 luminaire combines uniformly illuminated pictograms, low power consumption, as well as a slender appearance.

There is a selection of three different luminaire sizes. ESC 80 luminaires can be used as 1 or 2

sided, as well as recess or surface mounted. ESC 80 is particularly easy and fast to install thanks to a separate mounting piece, into which also the power supply is connected.