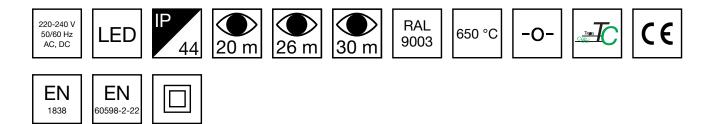

| Product Code                        | TWT8051WKB                 |  |
|-------------------------------------|----------------------------|--|
| Feature                             | Tapsa Control              |  |
| Mounting (standard)                 | wall, ceiling              |  |
| Mounting (optional)                 | recess, flag, pendel       |  |
| Customs Code                        | 94056080                   |  |
| GTIN Code                           | 6438045024943              |  |
| ETIM Product Class                  | educt Class EC001957       |  |
| Length                              | 268 mm                     |  |
| Width                               | 40 mm                      |  |
| Height                              | 185 mm                     |  |
| Weight                              | 0.69 kg                    |  |
| Max Input Power VA                  | nput Power VA 6,6 VA       |  |
| Max Input Power W                   | Input Power W 4,2 W        |  |
| Nominal Supply Voltage              | 220-240 V, 50/60 Hz AC, DC |  |
| Protection Class                    | II                         |  |
| IP Class                            | IP44                       |  |
| Temperature Range Min - Max         | -30+50 °C                  |  |
| Glow Wire Test of Plastic Materials | 650 °C                     |  |
| Viewing Distance                    | 20/26/30 m                 |  |
| Light Source                        | LED                        |  |
| Body Material                       | plastic                    |  |
| Aperture for Recess Mounting        | 45 x 275 mm                |  |
| Colour                              | RAL9003                    |  |
| Electrical Installation             | 2/3 x 2,5 mm²              |  |