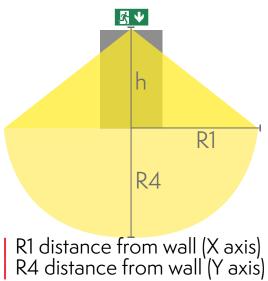

#### Downlight chart for Exit Lights

Tables of 1 lux and 0,5 lux, under the Exit Light. Level of measurement 0,02 m, measurement result with battery operation.

We reserve the rights to make modifications without notice. Copyright © 2024 Teknoware. All rights reserved. Date: May 18, 2024 | Source: teknoware.fi/en/our-solutions/emergency-lightingbuildings/esc-80-emergency-exit-light-twt8051wt

# TWT8051WT

| Mounting height (m) | Below the light lux | R1 (m) | R4 (m) | R1 (m)  | R4 (m)  |
|---------------------|---------------------|--------|--------|---------|---------|
|                     |                     | 1 lux  | 1 lux  | 0,5 lux | 0,5 lux |
| 2                   | 1,1                 | 0,5    | 1      | 1,5     | 2       |
| 2,5                 | 0,7                 |        |        | 1,5     | 2       |