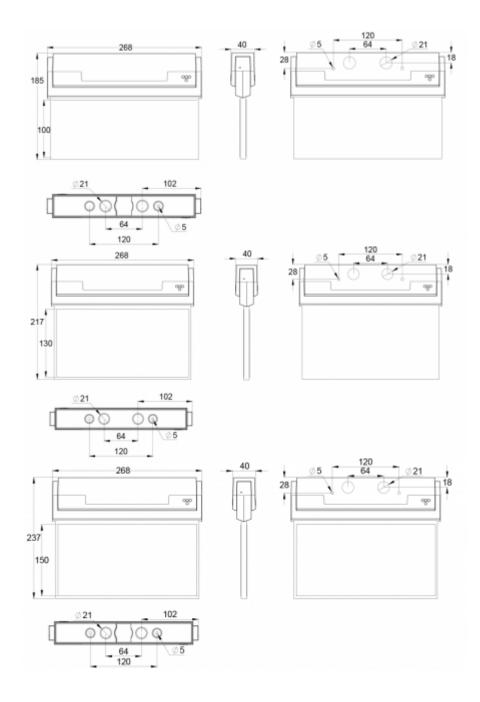

There is a selection of three different luminaire sizes. ESC 80 luminaires can be used as 1 or 2 sided, as well as recess or surface mounted.

ESC 80 is particularly easy and fast to install thanks to a separate mounting piece, into which also the power supply is connected.

| Product Code                        | TWT8051WT                  |  |
|-------------------------------------|----------------------------|--|
| Mounting (standard)                 | wall, ceiling              |  |
| Mounting (optional)                 | recess, flag, pendel       |  |
| Customs Code                        | 94056080                   |  |
| GTIN Code                           | 06438045028521             |  |
| ETIM Product Class                  | EC001957                   |  |
| Length                              | 268 mm                     |  |
| Width                               | 40 mm                      |  |
| Height                              | 185 mm                     |  |
| Weight                              | 0,69 kg                    |  |
| Max Input Power VA                  | 3,9 VA                     |  |
| Max Input Power W 2,9 W             |                            |  |
| Nominal Supply Voltage              | 220-240 V, 50/60 Hz AC, DC |  |
| Protection Class                    | Ш                          |  |
| IP Class                            | IP44                       |  |
| Temperature Range Min - Max         | -30+50 °C                  |  |
| Glow Wire Test of Plastic Materials | 650 ℃                      |  |
| Viewing Distance                    | 20/26/30 m                 |  |
| Light Source                        | LED                        |  |
| Body Material                       | plastic                    |  |
| Aperture for Recess Mounting        | 45 x 275 mm                |  |
| Colour                              | RAL9005                    |  |
| Electrical Installation             | 2/3 x 2,5 mm²              |  |