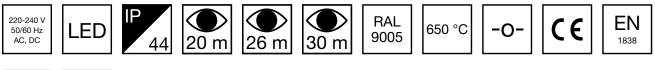

| Product Code                        | TWT8051WT                  |  |
|-------------------------------------|----------------------------|--|
| Mounting (standard)                 | wall, ceiling              |  |
| Mounting (optional)                 | recess, flag, pendel       |  |
| Customs Code                        | 94056080                   |  |
| GTIN Code                           | 06438045028521             |  |
| ETIM Product Class                  | EC001957                   |  |
| Length                              | 268 mm                     |  |
| Width                               | 40 mm                      |  |
| Height                              | 185 mm                     |  |
| Weight                              | 0,69 kg                    |  |
| Max Input Power VA                  | 3,9 VA                     |  |
| Max Input Power W 2,9 W             |                            |  |
| Nominal Supply Voltage              | 220-240 V, 50/60 Hz AC, DC |  |
| Protection Class                    | Ш                          |  |
| IP Class                            | IP44                       |  |
| Temperature Range Min - Max         | -30+50 °C                  |  |
| Glow Wire Test of Plastic Materials | 650 ℃                      |  |
| Viewing Distance                    | 20/26/30 m                 |  |
| Light Source                        | LED                        |  |
| Body Material                       | plastic                    |  |
| Aperture for Recess Mounting        | 45 x 275 mm                |  |
| Colour                              | RAL9005                    |  |
| Electrical Installation             | 2/3 x 2,5 mm²              |  |