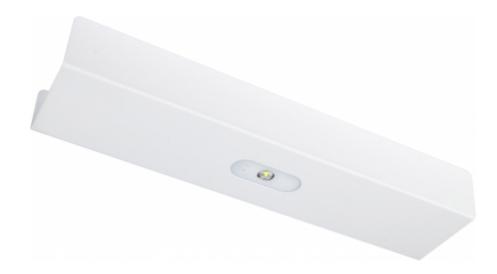

## TRAIL LINE LOWBAY EMERGENCY LIGHT TWTC153WA

# Self-contained emergency light with 3 h battery and wireless central monitoring

Teknoware Trail is an elegant emergency light that is easy to install on a lighting track. Thanks to its unique design, it is suitable for direct mounting on common lighting track systems. The luminaire can also be mounted directly on the ceiling. Trail has a modern and streamlined appearance so it blends in with the surroundings and architecture. Trail's wide product family and range of optics offer many options to suit a variety of applications and systems.

Trail Line Lowbay is particularly suitable for low spaces. The luminaire provides a long and narrow pattern that illuminates the escape routes efficiently.

Teknoware Trail is an elegant emergency light that is easy to install on a lighting track. Thanks to its unique design, it is suitable for direct mounting on common lighting track systems. The luminaire can also be mounted directly on the ceiling. Trail has a modern and streamlined appearance so it blends in with the surroundings and architecture. Trail's wide product family and range of optics offer many options to suit a variety of applications and systems.

Trail Line Lowbay is particularly suitable for low spaces. The luminaire provides a long and narrow pattern that illuminates the escape routes efficiently.

| Product Code                        | TWTC153WA                |
|-------------------------------------|--------------------------|
| Feature                             | Aalto Control, Lumi Test |
| Mounting (standard)                 | ceiling, surface, rail   |
| Customs Code                        | 94056080                 |
| GTIN Code                           | 6438045025261            |
| Length                              | 345 mm                   |
| Width                               | 80 mm                    |
| Height                              | 48 mm                    |
| Weight                              | 1,3 kg                   |
| Backup                              | 3 h                      |
| Max Input Power VA                  | 6 VA                     |
| Nominal Supply Voltage              | 220-240 V, 50/60 Hz AC   |
| Protection Class                    | I                        |
| IP Class                            | IP20                     |
| Temperature Range Min - Max         | 0+35 °C                  |
| Glow Wire Test of Plastic Materials | 850 °C                   |
| Light Source                        | LED                      |
| Body Material                       | metal                    |
| Colour                              | RAL9003                  |
| Electrical Installation             | 3 x 2,5 mm <sup>2</sup>  |
| Luminous Flux                       | 230 lm                   |