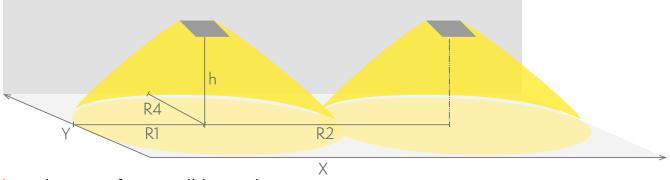

# Emergency lighting for escape routes (ceiling mounting)

Table of 1 lux for escape routes in the middle line according to the norm EN 1838.

Level of measurement 0,02 m, measurement result with battery operation.

R1 distance from wall (X axis)
R2 installation distance between lights (X axis)
R4 distance from wall (Y axis)

#### TWTC153WA

| Mounting height (m) | Below the light lux | R1 (m) | R2 (m) | R4 (m) |
|---------------------|---------------------|--------|--------|--------|
|                     |                     | 1 lux  | 1 lux  | 1 lux  |
| 2,5                 | 7,5                 | 9      | 21     | 1      |
| 4                   | 3                   | 10     | 28     | 1      |
| 6                   | 1,5                 | 9      | 22     | 1      |