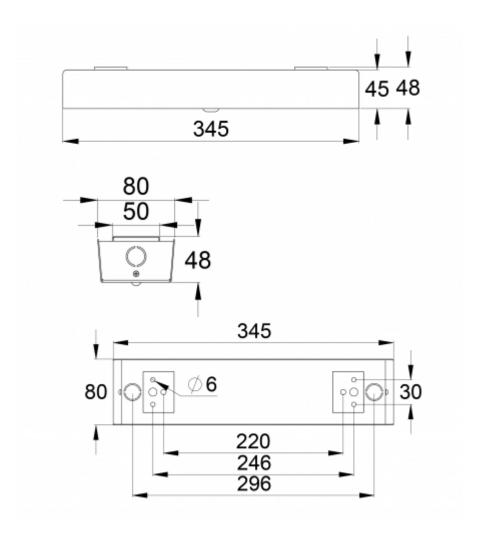

Trail Line Lowbay is particularly suitable for low spaces. The luminaire provides a long and narrow pattern that illuminates the escape routes efficiently.

| Product Code                        | TWTC153WA                |
|-------------------------------------|--------------------------|
| Feature                             | Aalto Control, Lumi Test |
| Mounting (standard)                 | ceiling, surface, rail   |
| Customs Code                        | 94056080                 |
| GTIN Code                           | 6438045025261            |
| Length                              | 345 mm                   |
| Width                               | 80 mm                    |
| Height                              | 48 mm                    |
| Weight                              | 1,3 kg                   |
| Backup                              | 3 h                      |
| Max Input Power VA                  | 6 VA                     |
| Nominal Supply Voltage              | 220-240 V, 50/60 Hz AC   |
| Protection Class                    | I                        |
| IP Class                            | IP20                     |
| Temperature Range Min - Max         | 0+35 °C                  |
| Glow Wire Test of Plastic Materials | 850 °C                   |
| Light Source                        | LED                      |
| Body Material                       | metal                    |
| Colour                              | RAL9003                  |
| Electrical Installation             | 3 x 2,5 mm <sup>2</sup>  |
| Luminous Flux                       | 230 lm                   |