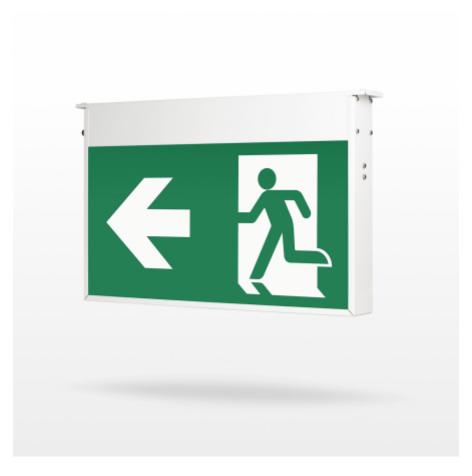

#### PLUS EMERGENCY EXIT LIGHT TWTF153WA

# Self-contained emergency exit light with 3 h battery and wireless central monitoring

Teknoware Plus is a durable emergency exit light for large spaces. The exit light with a metal body is particularly well suited for demanding conditions, such as parking and industrial halls, where the exit sign must be visible at distances of up to 60 metres. The product is dust- and waterproof (IP55) and durable against hard mechanic wear.

Plus can be used as one or two-sided, and the pictograms are easy to replace. Plus can be mounted to ceiling as standard, but it can be wall mounted with a separate bracket. The standard colour is white (RAL 9003), other RAL colours area available upon special order.

### PICTOGRAMS FOR EMERGENCY EXIT

#### **LIGHTS**

| Product Code | Pictogram     | Viewing Distance (m) | Compatible Product Groups |
|--------------|---------------|----------------------|---------------------------|
| PBVF1601E    | <b>3→ ←</b> 3 | 60                   | Plus emergency exit light |
| PBVF1601E1   | <b>₹</b>      | 60                   | Plus emergency exit light |
| PBVF1601E2   | ← 🔁           | 60                   | Plus emergency exit light |
| PBVF1602E    | 42 V2         | 60                   | Plus emergency exit light |
| PBVF1602E3   | <b>5</b> •    | 60                   | Plus emergency exit light |
| PBVF1605E    | 42 42         | 60                   | Plus emergency exit light |
| PBVF1605E3   | <b>5</b> •    | 60                   | Plus emergency exit light |