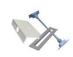

## OPTIONAL MOUNTING ACCESSORIES FOR EMERGENCY EXIT LIGHTS

| Product Code | Product Name                           | Compatible Product Groups                                                                                                                                                                                                      |
|--------------|----------------------------------------|--------------------------------------------------------------------------------------------------------------------------------------------------------------------------------------------------------------------------------|
| TWT3006      | Solid Suspension<br>Bracket TWT3006    | Solid Exit 2 Emergency Exit Lights, Solid: Line Lowbay Emergency Lights,<br>Solid: Line Midbay Emergency Lights, Solid: Zone Lowbay Emergency Lights,<br>Solid: Zone Midbay Emergency Lights                                   |
| TWT3001      | Solid Recess Mounting<br>Frame TWT3001 | Solid Exit Emergency Exit Lights, Solid Exit 2 Emergency Exit Lights, Solid: Line<br>Lowbay Emergency Lights, Solid: Line Midbay Emergency Lights, Solid: Zone<br>Lowbay Emergency Lights, Solid: Zone Midbay Emergency Lights |
| TWT3002      | Solid Wall bracket<br>TWT3002          | Solid Exit Emergency Exit Lights, Solid Exit 2 Emergency Exit Lights, Solid: Line Lowbay Emergency Lights, Solid: Line Midbay Emergency Lights, Solid: Zone Lowbay Emergency Lights                                            |
| TWT3003      | Solid Flag bracket<br>TWT3003          | Solid Exit Emergency Exit Lights, Solid Exit 2 Emergency Exit Lights, Solid: Line<br>Lowbay Emergency Lights, Solid: Line Midbay Emergency Lights, Solid: Zone<br>Lowbay Emergency Lights, Solid: Zone Midbay Emergency Lights |
| TWT3004      | Solid Ceiling bracket<br>TWT3004       | Solid Exit Emergency Exit Lights, Solid Exit 2 Emergency Exit Lights, Solid: Line<br>Lowbay Emergency Lights, Solid: Line Midbay Emergency Lights, Solid: Zone<br>Lowbay Emergency Lights, Solid: Zone Midbay Emergency Lights |