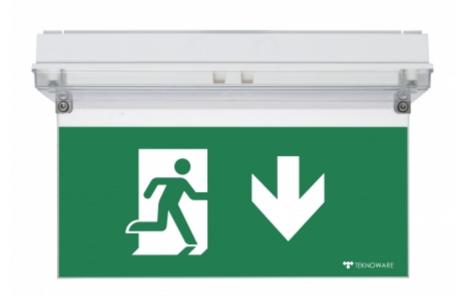

## SOLID EXIT 2 EMERGENCY EXIT LIGHT Y3151WK145

Addressable 230 V centrally supplied emergency exit light with 2-sided pictogram, arrow up, 30 m viewing distance (Invidually packed TWT3151WK)

Solid Exit 2 emergency exit light is equipped with a light plate. The luminaire is designed specifically to withstand harsh conditions. It is a 2-sided IP65 enclosure classed luminaire and completely dust and water proof.

Solid Exit 2 is suitable for example for industrial premises and parking halls. Escap and centrally supplied luminaires are also suitable for outdoor use.

Special attention has been paid to the design for easy installation.