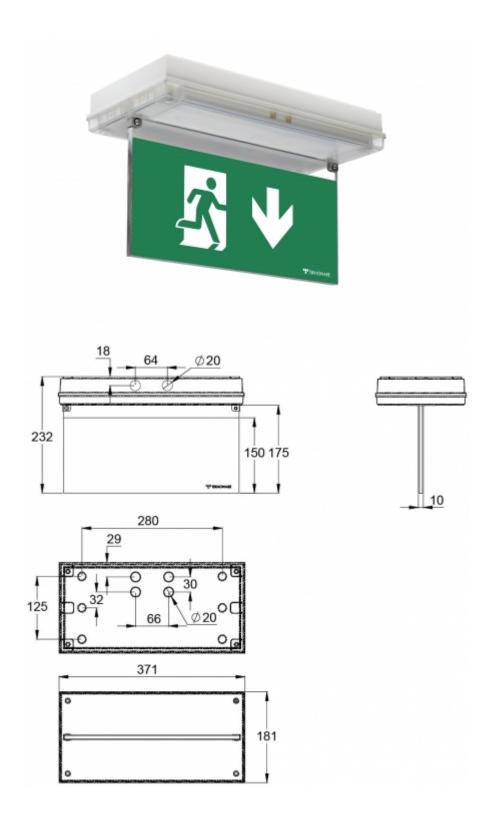

## SOLID EXIT 2 EMERGENCY EXIT LIGHT Y3151WK145

Addressable 230 V centrally supplied emergency exit light with 2-sided pictogram, arrow up, 30 m viewing distance (Invidually packed TWT3151WK)

Solid Exit 2 emergency exit light is equipped with a light plate. The luminaire is designed specifically to withstand harsh conditions. It is a 2-sided IP65 enclosure classed luminaire and completely dust and water proof.

Solid Exit 2 is suitable for example for industrial premises and parking halls. Escap and centrally supplied luminaires are also suitable for outdoor use.

Special attention has been paid to the design for easy installation.

| Product Code                        | Y3151WK145                            |
|-------------------------------------|---------------------------------------|
| Feature                             | Intelligent Controller, Tapsa Control |
| Mounting (standard)                 | wall, surface                         |
| Customs Code                        | 94056080                              |
| GTIN Code                           | 6438045022192                         |
| ETIM Product Class                  | EC001957                              |
| Length                              | 371 mm                                |
| Width                               | 181 mm                                |
| Height                              | 232 mm                                |
| Weight                              | 1,8 kg                                |
| Max Input Power VA                  | 6 VA                                  |
| Max Input Power W                   | 3 W                                   |
| Nominal Supply Voltage              | 220-240 V, 50/60 Hz AC, DC            |
| Protection Class                    |                                       |
| IP Class                            | IP65                                  |
| Temperature Range Min - Max         | -30+50 °C                             |
| Glow Wire Test of Plastic Materials | 650 °C                                |
| Viewing Distance                    | 30 m                                  |
| Light Source                        | LED                                   |
| Body Material                       | plastic                               |
| Colour                              | RAL9003                               |
| Electrical Installation             | 2/3 x 2,5 mm <sup>2</sup>             |