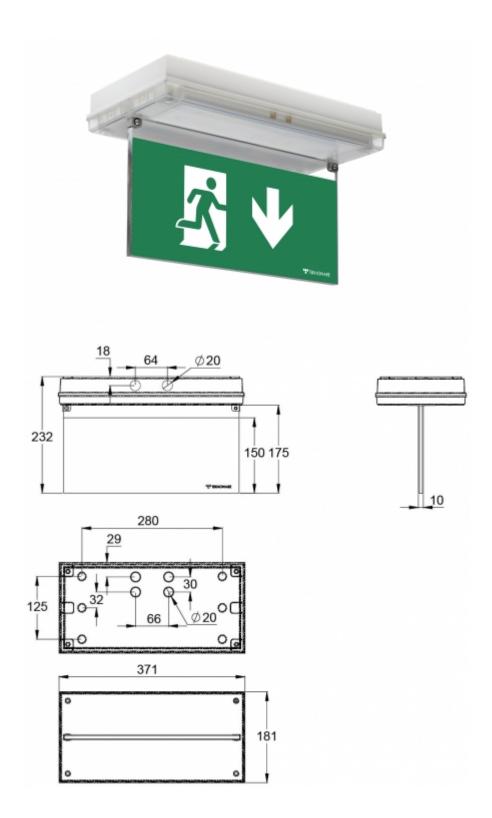

## SOLID EXIT 2 EMERGENCY EXIT LIGHT Y3151WK149

Addressable 230 V centrally supplied emergency exit light with 2-sided pictogram, arrow up, 30 m viewing distance (Invidually packed TWT3151WK)

Solid Exit 2 emergency exit light is equipped with a light plate. The luminaire is designed specifically to withstand harsh conditions. It is a IP65 enclosure classed luminaire and completely dust and water proof.

| Product Code                        | Y3151WK149                            |
|-------------------------------------|---------------------------------------|
| Feature                             | Intelligent Controller, Tapsa Control |
| Mounting (standard)                 | wall, surface                         |
| Customs Code                        | 94056080                              |
| GTIN Code                           | 6438045022239                         |
| ETIM Product Class                  | EC001957                              |
| Length                              | 371 mm                                |
| Width                               | 181 mm                                |
| Height                              | 232 mm                                |
| Weight                              | 1,8 kg                                |
| Max Input Power VA                  | 6 VA                                  |
| Max Input Power W                   | 3 W                                   |
| Nominal Supply Voltage              | 220-240 V, 50/60 Hz AC, DC            |
| Protection Class                    | II                                    |
| IP Class                            | IP65                                  |
| Temperature Range Min - Max         | -30+50 °C                             |
| Glow Wire Test of Plastic Materials | 650 °C                                |
| Viewing Distance                    | 30 m                                  |
| Light Source                        | LED                                   |
| Body Material                       | plastic                               |
| Colour                              | RAL9003                               |
| Electrical Installation             | 2/3 x 2,5 mm <sup>2</sup>             |