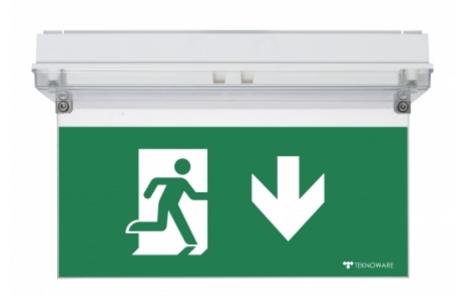

## SOLID EXIT 2 EMERGENCY EXIT LIGHT Y3151WK149

Addressable 230 V centrally supplied emergency exit light with 2-sided pictogram, arrow up, 30 m viewing distance (Invidually packed TWT3151WK)

Solid Exit 2 emergency exit light is equipped with a light plate. The luminaire is designed specifically to withstand harsh conditions. It is a IP65 enclosure classed luminaire and completely dust and water proof.

Solid Exit 2 is suitable for example for industrial premises and parking halls. Escap and centrally supplied luminaires are also suitable for outdoor use.

Special attention has been paid to the design for easy installation.

| Product Code                        | Y3151WK149                            |
|-------------------------------------|---------------------------------------|
| Feature                             | Intelligent Controller, Tapsa Control |
| Mounting (standard)                 | wall, surface                         |
| Customs Code                        | 94056080                              |
| GTIN Code                           | 6438045022239                         |
| ETIM Product Class                  | EC001957                              |
| Length                              | 371 mm                                |
| Width                               | 181 mm                                |
| Height                              | 232 mm                                |
| Weight                              | 1,8 kg                                |
| Max Input Power VA                  | 6 VA                                  |
| Max Input Power W                   | 3 W                                   |
| Nominal Supply Voltage              | 220-240 V, 50/60 Hz AC, DC            |
| Protection Class                    | II                                    |
| IP Class                            | IP65                                  |
| Temperature Range Min - Max         | -30+50 °C                             |
| Glow Wire Test of Plastic Materials | 650 °C                                |
| Viewing Distance                    | 30 m                                  |
| Light Source                        | LED                                   |
| Body Material                       | plastic                               |
| Colour                              | RAL9003                               |
| Electrical Installation             | 2/3 x 2,5 mm <sup>2</sup>             |