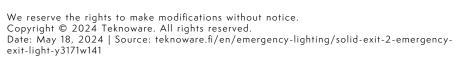

| Product Code                        | Y3171W141                               |
|-------------------------------------|-----------------------------------------|
| Mounting (standard)                 | wall, surface                           |
| Customs Code                        | 94056080                                |
| GTIN Code                           | 6438045022284                           |
| ETIM Product Class                  | EC001957                                |
| Length                              | 371 mm                                  |
| Width                               | 181 mm                                  |
| Height                              | 232 mm                                  |
| Weight                              | 1,8 kg                                  |
| Max Input Power VA                  | 8 VA (24 V), 10,5 VA (230 V)            |
| Max Input Power W                   | 5 W (24 V), 5,5 W (230 V)               |
| Nominal Supply Voltage              | 24-230 V, 50/60 Hz AC, DC               |
| Protection Class                    | III(24V),II(230V)                       |
| IP Class                            | IP65                                    |
| Temperature Range Min - Max         | -5+30 °C                                |
| Glow Wire Test of Plastic Materials | 650 °C                                  |
| Viewing Distance                    | 30 m                                    |
| Light Source                        | LED                                     |
| Body Material                       | plastic                                 |
| Colour                              | RAL9003                                 |
| Electrical Installation             | 2 x 2,5 mm² (24 V), 3 x 2,5 mm² (230 V) |