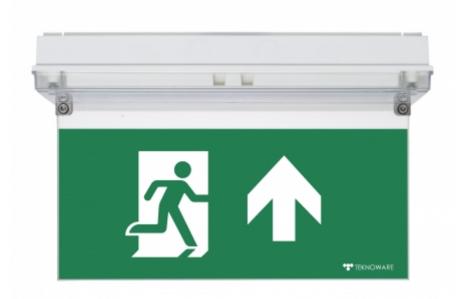

## SOLID EXIT 2 EMERGENCY EXIT LIGHT Y3171W141

24-230 V centrally supplied emergency exit light with 2-sided pictogram, arrow up, 30 m viewing distance (Invidually packed TWT3171W)

Solid Exit 2 emergency exit light is equipped with a light plate. The luminaire is designed specifically to withstand harsh conditions. It is a 2-sided IP65 enclosure classed luminaire and completely dust and water proof.

Solid Exit 2 is suitable for example for industrial premises and parking halls. Escap and centrally supplied luminaires are also suitable for outdoor use.

Special attention has been paid to the design for easy installation.