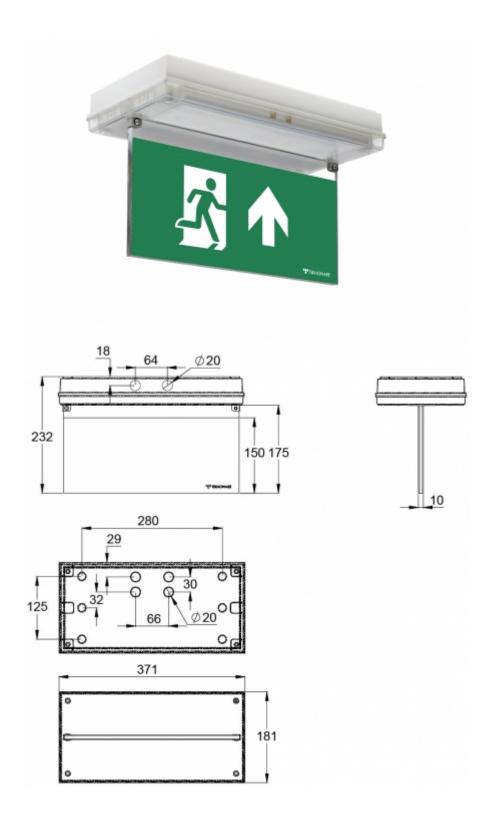

## SOLID EXIT 2 EMERGENCY EXIT LIGHT Y3171W141

24-230 V centrally supplied emergency exit light with 2-sided pictogram, arrow up, 30 m viewing distance (Invidually packed TWT3171W)

Solid Exit 2 emergency exit light is equipped with a light plate. The luminaire is designed specifically to withstand harsh conditions. It is a 2-sided IP65 enclosure classed luminaire and completely dust and water proof.

Solid Exit 2 is suitable for example for industrial premises and parking halls. Escap and centrally supplied luminaires are also suitable for outdoor use.

Special attention has been paid to the design for easy installation.