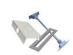

## SOLID EXIT 2 EMERGENCY EXIT LIGHT Y3171W141

24-230 V centrally supplied emergency exit light with 2-sided pictogram, arrow up, 30 m viewing distance (Invidually packed TWT3171W)

Solid Exit 2 emergency exit light is equipped with a light plate. The luminaire is designed specifically to withstand harsh conditions. It is a 2-sided IP65 enclosure classed luminaire and completely dust and water proof.

Solid Exit 2 is suitable for example for industrial premises and parking halls. Escap and centrally supplied luminaires are also suitable for outdoor use.

Special attention has been paid to the design for easy installation.