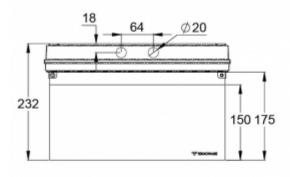

Teknoware Oy | P.O. Box 19, 15101 Lahti | Ilmarisentie 8, 15200 Lahti Finland Tel +358 3 883 020 | VAT-number FI01494751 | teknoware.com | emexit@teknoware.com

| Product Code                        | Y3171W147                               |
|-------------------------------------|-----------------------------------------|
| Mounting (standard)                 | wall, surface                           |
| Customs Code                        | 94056080                                |
| GTIN Code                           | 6438045022307                           |
| ETIM Product Class                  | EC001957                                |
| Length                              | 371 mm                                  |
| Width                               | 181 mm                                  |
| Height                              | 232 mm                                  |
| Weight                              | 1,8 kg                                  |
| Max Input Power VA                  | 8 VA (24 V), 10,5 VA (230 V)            |
| Max Input Power W                   | 5 W (24 V), 5,5 W (230 V)               |
| Nominal Supply Voltage              | 24-230 V, 50/60 Hz AC, DC               |
| Protection Class                    | III(24V),II(230V)                       |
| IP Class                            | IP65                                    |
| Temperature Range Min - Max         | -5+30 °C                                |
| Glow Wire Test of Plastic Materials | 650 °C                                  |
| Viewing Distance                    | 30 m                                    |
| Light Source                        | LED                                     |
| Body Material                       | plastic                                 |
| Colour                              | RAL9003                                 |
| Electrical Installation             | 2 x 2,5 mm² (24 V), 3 x 2,5 mm² (230 V) |