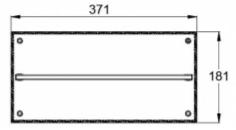

Teknoware Oy | P.O. Box 19, 15101 Lahti | Ilmarisentie 8, 15200 Lahti Finland Tel +358 3 883 020 | VAT-number FI01494751 | teknoware.com | emexit@teknoware.com

| Product Code                        | Y3171W147                               |
|-------------------------------------|-----------------------------------------|
| Mounting (standard)                 | wall, surface                           |
| Customs Code                        | 94056080                                |
| GTIN Code                           | 6438045022307                           |
| ETIM Product Class                  | EC001957                                |
| Length                              | 371 mm                                  |
| Width                               | 181 mm                                  |
| Height                              | 232 mm                                  |
| Weight                              | 1,8 kg                                  |
| Max Input Power VA                  | 8 VA (24 V), 10,5 VA (230 V)            |
| Max Input Power W                   | 5 W (24 V), 5,5 W (230 V)               |
| Nominal Supply Voltage              | 24-230 V, 50/60 Hz AC, DC               |
| Protection Class                    | III(24V),II(230V)                       |
| IP Class                            | IP65                                    |
| Temperature Range Min - Max         | -5+30 °C                                |
| Glow Wire Test of Plastic Materials | 650 °C                                  |
| Viewing Distance                    | 30 m                                    |
| Light Source                        | LED                                     |
| Body Material                       | plastic                                 |
| Colour                              | RAL9003                                 |
| Electrical Installation             | 2 x 2,5 mm² (24 V), 3 x 2,5 mm² (230 V) |