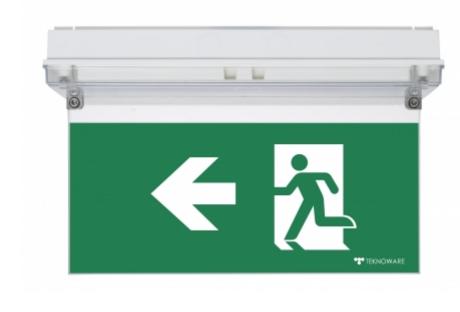

## SOLID EXIT 2 EMERGENCY EXIT LIGHT Y3171W147

## 24-230 V centrally supplied emergency exit light with 1-sided pictogram, arrow left, 30 m viewing distance (Invidually packed TWT3171W)

Solid Exit 2 emergency exit light is equipped with a light plate. The luminaire is designed specifically to withstand harsh conditions. It is a IP65 enclosure classed luminaire and completely dust and water proof.

Solid Exit 2 is suitable for example for industrial premises and parking halls. Escap and centrally supplied luminaires are also suitable for outdoor use.

Special attention has been paid to the design for easy installation.