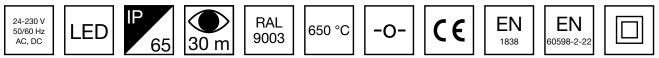

Teknoware Oy | P.O. Box 19, 15101 Lahti | Ilmarisentie 8, 15200 Lahti Finland Tel +358 3 883 020 | VAT-number FI01494751 | teknoware.com | emexit@teknoware.com

| Product Code                        | Y3171W147                               |
|-------------------------------------|-----------------------------------------|
| Mounting (standard)                 | wall, surface                           |
| Customs Code                        | 94056080                                |
| GTIN Code                           | 6438045022307                           |
| ETIM Product Class                  | EC001957                                |
| Length                              | 371 mm                                  |
| Width                               | 181 mm                                  |
| Height                              | 232 mm                                  |
| Weight                              | 1,8 kg                                  |
| Max Input Power VA                  | 8 VA (24 V), 10,5 VA (230 V)            |
| Max Input Power W                   | 5 W (24 V), 5,5 W (230 V)               |
| Nominal Supply Voltage              | 24-230 V, 50/60 Hz AC, DC               |
| Protection Class                    | III(24V),II(230V)                       |
| IP Class                            | IP65                                    |
| Temperature Range Min - Max         | -5+30 °C                                |
| Glow Wire Test of Plastic Materials | 650 °C                                  |
| Viewing Distance                    | 30 m                                    |
| Light Source                        | LED                                     |
| Body Material                       | plastic                                 |
| Colour                              | RAL9003                                 |
| Electrical Installation             | 2 x 2,5 mm² (24 V), 3 x 2,5 mm² (230 V) |