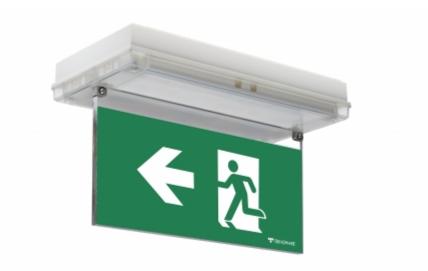

## SOLID EXIT 2 EMERGENCY EXIT LIGHT Y3171W147

## 24-230 V centrally supplied emergency exit light with 1-sided pictogram, arrow left, 30 m viewing distance (Invidually packed TWT3171W)

Solid Exit 2 emergency exit light is equipped with a light plate. The luminaire is designed specifically to withstand harsh conditions. It is a IP65 enclosure classed luminaire and completely dust and water proof.

Solid Exit 2 is suitable for example for industrial premises and parking halls. Escap and centrally supplied luminaires are also suitable for outdoor use.

Special attention has been paid to the design for easy installation.