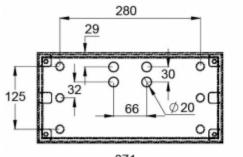

Teknoware Oy | P.O. Box 19, 15101 Lahti | Ilmarisentie 8, 15200 Lahti Finland Tel +358 3 883 020 | VAT-number FI01494751 | teknoware.com | emexit@teknoware.com

| Product Code                        | Y3171W147                               |
|-------------------------------------|-----------------------------------------|
| Mounting (standard)                 | wall, surface                           |
| Customs Code                        | 94056080                                |
| GTIN Code                           | 6438045022307                           |
| ETIM Product Class                  | EC001957                                |
| Length                              | 371 mm                                  |
| Width                               | 181 mm                                  |
| Height                              | 232 mm                                  |
| Weight                              | 1,8 kg                                  |
| Max Input Power VA                  | 8 VA (24 V), 10,5 VA (230 V)            |
| Max Input Power W                   | 5 W (24 V), 5,5 W (230 V)               |
| Nominal Supply Voltage              | 24-230 V, 50/60 Hz AC, DC               |
| Protection Class                    | III(24V),II(230V)                       |
| IP Class                            | IP65                                    |
| Temperature Range Min - Max         | -5+30 °C                                |
| Glow Wire Test of Plastic Materials | 650 °C                                  |
| Viewing Distance                    | 30 m                                    |
| Light Source                        | LED                                     |
| Body Material                       | plastic                                 |
| Colour                              | RAL9003                                 |
| Electrical Installation             | 2 x 2,5 mm² (24 V), 3 x 2,5 mm² (230 V) |