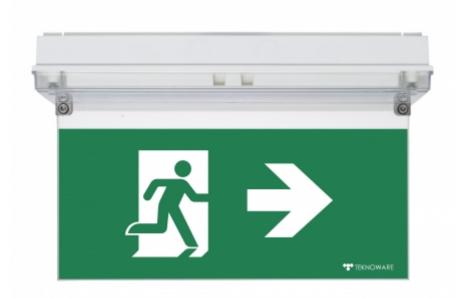

## SOLID EXIT 2 EMERGENCY EXIT LIGHT Y3192WM143

Self-contained Escap emergency exit light with 1 h super capacitor and Lumi Test self-testing with 2-sided pictogram, arrow left/right, 30 m viewing distance (Invidually packed TWS3192WM)

Solid Exit 2 emergency exit light is equipped with a light plate. The luminaire is designed specifically to withstand harsh conditions. It is a 2-sided IP65 enclosure classed luminaire and completely dust and water proof.

Solid Exit 2 is suitable for example for industrial premises and parking halls. Escap and centrally supplied luminaires are also suitable for outdoor use.

Special attention has been paid to the design for easy installation.