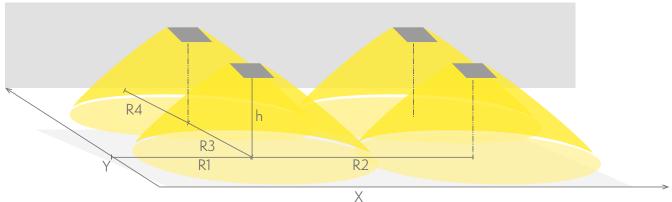

## Emergency lighting for open areas (ceiling mounting)

Table of 0,5 lux for open areas according to the norm EN 1838, 0,5 m edge district is considered in the table. Level of measurement 0,02 m, measurement result with battery operation.

We reserve the rights to make modifications without notice. Copyright © 2024 Teknoware. All rights reserved. Date: May 18, 2024 | Source: teknoware.fi/en/solid-zone-lowbay-emergency-light-y3251wk

R1 distance from wall (X axis) R2 installation distance between lights (X axis) R3 installation distance between lights (Y axis) R4 distance from wall (Y axis)

#### Y3251WK

| Mounting height (m) | Below the light lux | R1 (m)  | R2 (m)  | R3 (m)  | R4 (m)  |
|---------------------|---------------------|---------|---------|---------|---------|
|                     |                     | 0,5 lux | 0,5 lux | 0,5 lux | 0,5 lux |
| 2,5                 | 12                  | 6,5     | 12      | 12      | 6,5     |
| 3                   | 8                   | 7       | 13,5    | 13,5    | 7       |
| 4                   | 4                   | 7,5     | 15      | 15      | 7,5     |
| 6                   | 2,5                 | 9       | 16      | 16      | 9       |
| 8                   | 2                   | 9       | 17      | 17      | 9       |