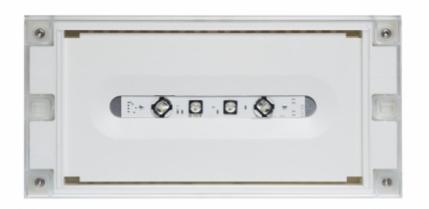

# SOLID ZONE LOWBAY EMERGENCY LIGHT Y3251WK

|--|

# Addressable 230 V centrally supplied emergency light for open areas (Invidually packed TWT3251WK)

Solid Zone Lowbay is developed for the emergency lighting of open areas.

High enclosure class (IP65) ensures that the luminaire is completely dust proof and water proof.

Solid is suitable for example for industrial premises and parking halls. Escap and centrally supplied luminaires are also suitable for outdoor use. The Solid luminaire uses long lasting leds as its light source.

Special attention has been paid to the design, for easy installation.

We reserve the rights to make modifications without notice. Copyright © 2024 Teknoware. All rights reserved. Date: May 18, 2024 | Source: teknoware.fi/en/solid-zone-lowbay-emergency-light-y3251wk