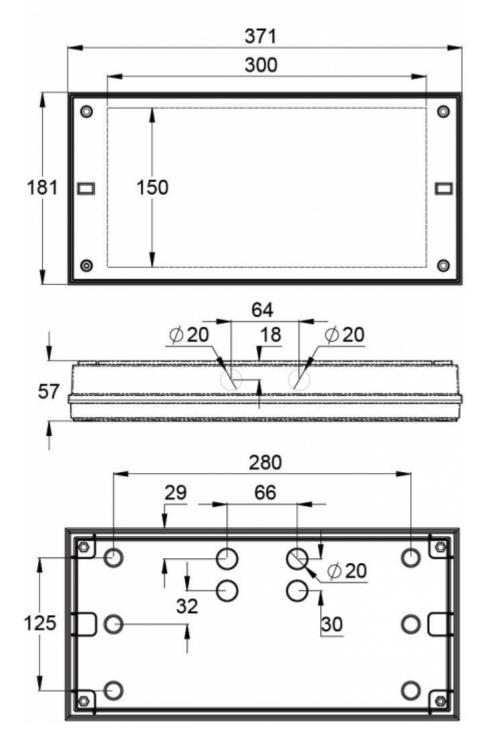

| Product Code                        | Y3251WK                               |
|-------------------------------------|---------------------------------------|
| Feature                             | Intelligent Controller, Tapsa Control |
| Mounting (standard)                 | surface                               |
| Customs Code                        | 94056080                              |
| GTIN Code                           | 6438045021614                         |
| ETIM Product Class                  | EC001957                              |
| Length                              | 371 mm                                |
| Width                               | 181 mm                                |
| Height                              | 57 mm                                 |
| Weight                              | 1,1 kg                                |
| Max Input Power VA                  | 14 VA                                 |
| Max Input Power W                   | 8,5 W                                 |
| Nominal Supply Voltage              | 220-240 V, 50/60 Hz AC, DC            |
| Protection Class                    | Ш                                     |
| IP Class                            | IP65                                  |
| Temperature Range Min - Max         | -30+50 °C                             |
| Glow Wire Test of Plastic Materials | 650 °C                                |
| Light Source                        | LED                                   |
| Body Material                       | plastic                               |
| Colour                              | RAL9003                               |
| Electrical Installation             | 2/3 x 2,5 mm <sup>2</sup>             |
| Luminous Flux                       | 550 lm                                |