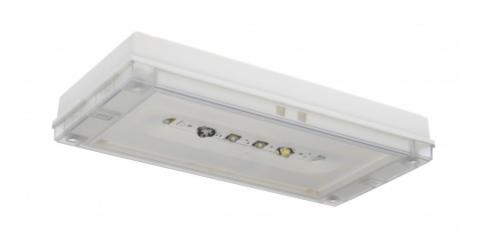

# SOLID ZONE LOWBAY EMERGENCY LIGHT Y3251WK

|--|

# Addressable 230 V centrally supplied emergency light for open areas (Invidually packed TWT3251WK)

Solid Zone Lowbay is developed for the emergency lighting of open areas.

High enclosure class (IP65) ensures that the luminaire is completely dust proof and water proof.

Solid is suitable for example for industrial premises and parking halls. Escap and centrally supplied luminaires are also suitable for outdoor use. The Solid luminaire uses long lasting leds as its light source.

Special attention has been paid to the design, for easy installation.

We reserve the rights to make modifications without notice. Copyright © 2024 Teknoware. All rights reserved. Date: May 18, 2024 | Source: teknoware.fi/en/solid-zone-lowbay-emergency-light-y3251wk