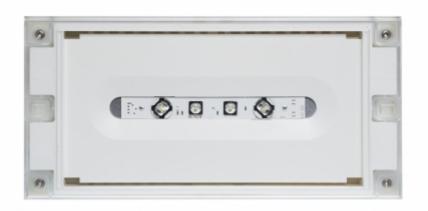

## SOLID ZONE LOWBAY EMERGENCY LIGHT Y3271W

# 24-230 V centrally supplied emergency light for open areas (Invidually packed TWT3271W)

Solid Zone Lowbay is developed for the emergency lighting of open areas.

High enclosure class (IP65) ensures that the luminaire is completely dust proof and water proof.

Solid is suitable for example for industrial premises and parking halls. Escap and centrally supplied luminaires are also suitable for outdoor use. The Solid luminaire uses long lasting leds as its light source.

Special attention has been paid to the design, for easy installation.

Tel +358 3 883 020 | VAT-number FI01494751 | teknoware.com | emexit@teknoware.com

Teknoware Oy | P.O. Box 19, 15101 Lahti | Ilmarisentie 8, 15200 Lahti Finland