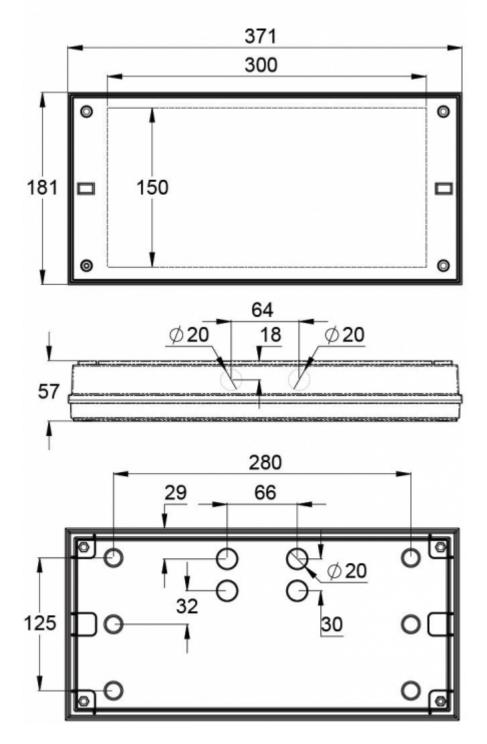

| Product Code                        | Y3271W                                  |
|-------------------------------------|-----------------------------------------|
| Mounting (standard)                 | surface                                 |
| Customs Code                        | 94056080                                |
| GTIN Code                           | 6438045021577                           |
| ETIM Product Class                  | EC001957                                |
| Length                              | 371 mm                                  |
| Width                               | 181 mm                                  |
| Height                              | 57 mm                                   |
| Weight                              | 1,1 kg                                  |
| Max Input Power VA                  | 7,8 VA (24 V), 14,5 VA (230 V)          |
| Max Input Power W                   | 5,5 W (24 V), 6,5 W (230 V)             |
| Nominal Supply Voltage              | 24-230 V, 50/60 Hz AC, DC               |
| Protection Class                    | III(24V),II(230V)                       |
| IP Class                            | IP65                                    |
| Temperature Range Min - Max         | -30+50 °C                               |
| Glow Wire Test of Plastic Materials | 650 ℃                                   |
| Light Source                        | LED                                     |
| Body Material                       | plastic                                 |
| Colour                              | RAL9003                                 |
| Electrical Installation             | 2 x 2,5 mm² (24 V), 3 x 2,5 mm² (230 V) |
| Luminous Flux                       | 550 lm                                  |