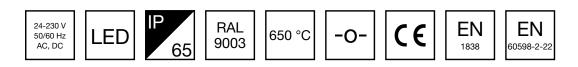

| Product Code                        | Y3271W                                  |
|-------------------------------------|-----------------------------------------|
| Mounting (standard)                 | surface                                 |
| Customs Code                        | 94056080                                |
| GTIN Code                           | 6438045021577                           |
| ETIM Product Class                  | EC001957                                |
| Length                              | 371 mm                                  |
| Width                               | 181 mm                                  |
| Height                              | 57 mm                                   |
| Weight                              | 1,1 kg                                  |
| Max Input Power VA                  | 7,8 VA (24 V), 14,5 VA (230 V)          |
| Max Input Power W                   | 5,5 W (24 V), 6,5 W (230 V)             |
| Nominal Supply Voltage              | 24-230 V, 50/60 Hz AC, DC               |
| Protection Class                    | III(24V),II(230V)                       |
| IP Class                            | IP65                                    |
| Temperature Range Min - Max         | -30+50 °C                               |
| Glow Wire Test of Plastic Materials | 650 ℃                                   |
| Light Source                        | LED                                     |
| Body Material                       | plastic                                 |
| Colour                              | RAL9003                                 |
| Electrical Installation             | 2 x 2,5 mm² (24 V), 3 x 2,5 mm² (230 V) |
| Luminous Flux                       | 550 lm                                  |