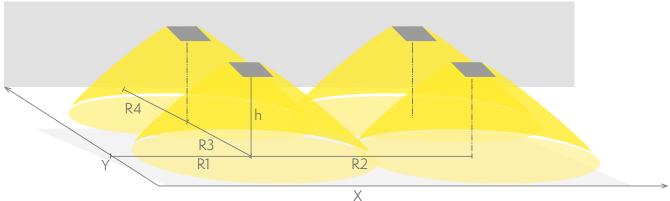

#### Emergency lighting for open areas (ceiling mounting)

Table of 0,5 lux for open areas according to the norm EN 1838, 0,5 m edge district is considered in the table. Level of measurement 0,02 m, measurement result with battery operation.

We reserve the rights to make modifications without notice. Copyright © 2024 Teknoware. All rights reserved. Date: May 18, 2024 | Source: teknoware.fi/en/solid-zone-lowbay-emergency-light-y3271w

R1 distance from wall (X axis) R2 installation distance between lights (X axis) R3 installation distance between lights (Y axis) R4 distance from wall (Y axis)

#### Y3271W

| Mounting height (m) | Below the light lux | R1 (m)  | R2 (m)  | R3 (m)  | R4 (m)  |
|---------------------|---------------------|---------|---------|---------|---------|
|                     |                     | 0,5 lux | 0,5 lux | 0,5 lux | 0,5 lux |
| 2,5                 | 12                  | 6,5     | 12      | 12      | 6,5     |
| 3                   | 8                   | 7       | 13,5    | 13,5    | 7       |
| 4                   | 4                   | 7,5     | 15      | 15      | 7,5     |
| 6                   | 2,5                 | 9       | 16      | 16      | 9       |
| 8                   | 2                   | 9       | 17      | 17      | 9       |