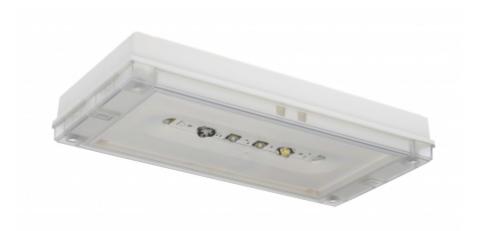

## SOLID ZONE LOWBAY EMERGENCY LIGHT Y3271W

# 24-230 V centrally supplied emergency light for open areas (Invidually packed TWT3271W)

Solid Zone Lowbay is developed for the emergency lighting of open areas.

High enclosure class (IP65) ensures that the luminaire is completely dust proof and water proof.

Solid is suitable for example for industrial premises and parking halls. Escap and centrally supplied luminaires are also suitable for outdoor use. The Solid luminaire uses long lasting leds as its light source.

| Product Code                        | Y3271W                                  |
|-------------------------------------|-----------------------------------------|
| Mounting (standard)                 | surface                                 |
| Customs Code                        | 94056080                                |
| GTIN Code                           | 6438045021577                           |
| ETIM Product Class                  | EC001957                                |
| Length                              | 371 mm                                  |
| Width                               | 181 mm                                  |
| Height                              | 57 mm                                   |
| Weight                              | 1,1 kg                                  |
| Max Input Power VA                  | 7,8 VA (24 V), 14,5 VA (230 V)          |
| Max Input Power W                   | 5,5 W (24 V), 6,5 W (230 V)             |
| Nominal Supply Voltage              | 24-230 V, 50/60 Hz AC, DC               |
| Protection Class                    | III(24V),II(230V)                       |
| IP Class                            | IP65                                    |
| Temperature Range Min - Max         | -30+50 °C                               |
| Glow Wire Test of Plastic Materials | 650 ℃                                   |
| Light Source                        | LED                                     |
| Body Material                       | plastic                                 |
| Colour                              | RAL9003                                 |
| Electrical Installation             | 2 x 2,5 mm² (24 V), 3 x 2,5 mm² (230 V) |
| Luminous Flux                       | 550 lm                                  |