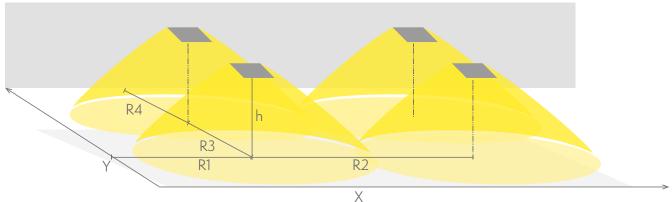

### Emergency lighting for open areas (ceiling mounting)

Table of 0,5 lux for open areas according to the norm EN 1838, 0,5 m edge district is considered in the table. Level of measurement 0,02 m, measurement result with battery operation.

We reserve the rights to make modifications without notice. Copyright © 2024 Teknoware. All rights reserved. Date: May 17, 2024 | Source: teknoware.fi/en/solid-zone-midbay-emergency-light-y3653wm

R1 distance from wall (X axis) R2 installation distance between lights (X axis) R3 installation distance between lights (Y axis) R4 distance from wall (Y axis)

#### Y3653WM

| Mounting height (m) | Below the light lux | R1 (m)  | R2 (m)  | R3 (m)  | R4 (m)  |
|---------------------|---------------------|---------|---------|---------|---------|
|                     |                     | 0,5 lux | 0,5 lux | 0,5 lux | 0,5 lux |
| 4                   | 35                  | 5,5     | 10      | 10      | 5,5     |
| 6                   | 15                  | 6,5     | 12,5    | 12,5    | 6,5     |
| 8                   | 8                   | 7,5     | 14,5    | 14,5    | 7,5     |
| 10                  | 5                   | 7,5     | 15      | 15      | 7,5     |
| 12                  | 3,5                 | 8       | 16      | 16      | 8       |
| 14                  | 2,5                 | 8,5     | 17      | 17      | 8,5     |
| 16                  | 2                   | 8,5     | 18      | 18      | 8,5     |
| 18                  | 1,5                 | 8,5     | 17,5    | 17,5    | 8,5     |