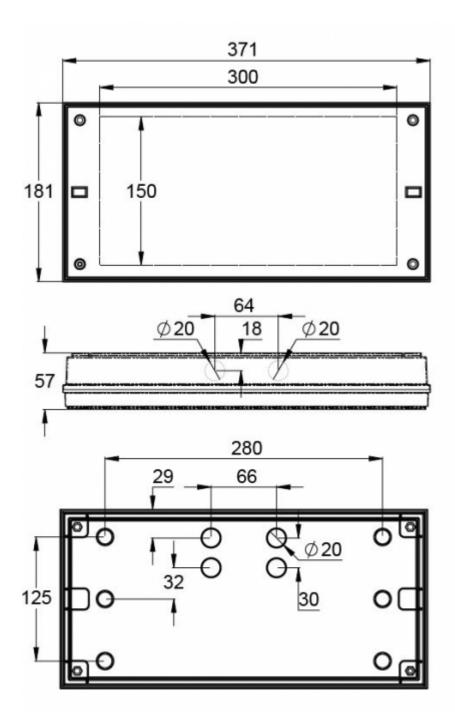

Special attention has been paid to the design, for easy installation.

| Product Code                        | Y3653WM                |
|-------------------------------------|------------------------|
| Feature                             | Lumi Test              |
| Mounting (standard)                 | surface                |
| Customs Code                        | 94056080               |
| GTIN Code                           | 6438045021867          |
| ETIM Product Class                  | EC001957               |
| Length                              | 371 mm                 |
| Width                               | 181 mm                 |
| Height                              | 57 mm                  |
| Weight                              | 1,1 kg                 |
| Backup                              | 3 h                    |
| Max Input Power VA                  | 3,8 VA                 |
| Nominal Supply Voltage              | 220-240 V, 50/60 Hz AC |
| Protection Class                    | II                     |
| IP Class                            | IP65                   |
| Temperature Range Min - Max         | -0+35 °C               |
| Glow Wire Test of Plastic Materials | 650 °C                 |
| Light Source                        | LED                    |
| Body Material                       | plastic                |
| Colour                              | RAL9003                |
| Electrical Installation             | 2/3 x 2,5 mm²          |
| Luminous Flux                       | 600 lm                 |