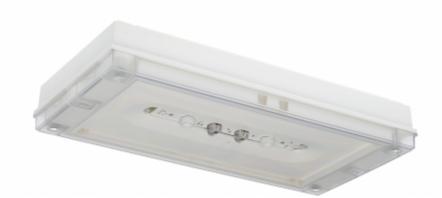

## SOLID ZONE MIDBAY EMERGENCY LIGHT Y3653WM

#### Self-contained 3 h Battery with Lumi Test Self-testing, emergency light for open areas (Invidually packed TWT3653WM)

Solid Zone Midbay is developed for the emergency lighting of open areas.

High enclosure class (IP65) ensures that the luminaire is completely dust proof and water proof.

Solid is suitable for example for industrial premises and parking halls. Escap and centrally supplied luminaires are also suitable for outdoor use. The Solid luminaire uses long lasting leds as its light source.

Special attention has been paid to the design, for easy installation.

| Product Code                        | Y3653WM                |
|-------------------------------------|------------------------|
| Feature                             | Lumi Test              |
| Mounting (standard)                 | surface                |
| Customs Code                        | 94056080               |
| GTIN Code                           | 6438045021867          |
| ETIM Product Class                  | EC001957               |
| Length                              | 371 mm                 |
| Width                               | 181 mm                 |
| Height                              | 57 mm                  |
| Weight                              | 1,1 kg                 |
| Backup                              | 3 h                    |
| Max Input Power VA                  | 3,8 VA                 |
| Nominal Supply Voltage              | 220-240 V, 50/60 Hz AC |
| Protection Class                    | II                     |
| IP Class                            | IP65                   |
| Temperature Range Min - Max         | -0+35 °C               |
| Glow Wire Test of Plastic Materials | 650 °C                 |
| Light Source                        | LED                    |
| Body Material                       | plastic                |
| Colour                              | RAL9003                |
| Electrical Installation             | 2/3 x 2,5 mm²          |
| Luminous Flux                       | 600 lm                 |