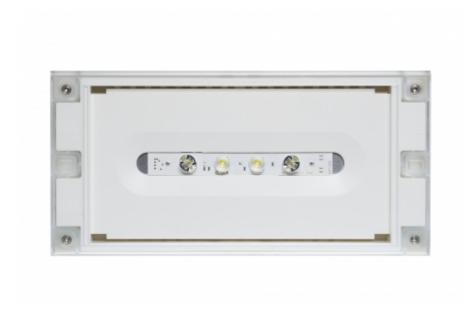

## SOLID ZONE MIDBAY EMERGENCY LIGHT Y3653WM

#### Self-contained 3 h Battery with Lumi Test Self-testing, emergency light for open areas (Invidually packed TWT3653WM)

Solid Zone Midbay is developed for the emergency lighting of open areas.

High enclosure class (IP65) ensures that the luminaire is completely dust proof and water proof.

Solid is suitable for example for industrial premises and parking halls. Escap and centrally supplied luminaires are also suitable for outdoor use. The Solid luminaire uses long lasting leds as its light source.

Special attention has been paid to the design, for easy installation.

| Product Code                        | Y3653WM                |
|-------------------------------------|------------------------|
| Feature                             | Lumi Test              |
| Mounting (standard)                 | surface                |
| Customs Code                        | 94056080               |
| GTIN Code                           | 6438045021867          |
| ETIM Product Class                  | EC001957               |
| Length                              | 371 mm                 |
| Width                               | 181 mm                 |
| Height                              | 57 mm                  |
| Weight                              | 1,1 kg                 |
| Backup                              | 3 h                    |
| Max Input Power VA                  | 3,8 VA                 |
| Nominal Supply Voltage              | 220-240 V, 50/60 Hz AC |
| Protection Class                    | II                     |
| IP Class                            | IP65                   |
| Temperature Range Min - Max         | -0+35 °C               |
| Glow Wire Test of Plastic Materials | 650 °C                 |
| Light Source                        | LED                    |
| Body Material                       | plastic                |
| Colour                              | RAL9003                |
| Electrical Installation             | 2/3 x 2,5 mm²          |
| Luminous Flux                       | 600 lm                 |