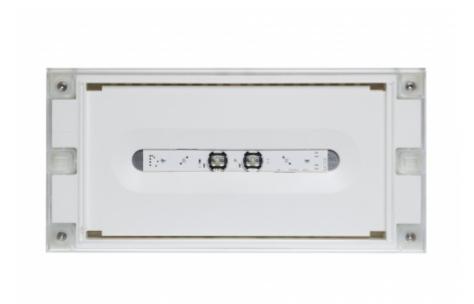

#### SOLID LINE LOWBAY EMERGENCY LIGHT Y4252WA

# Self-contained 1 h Battery, Aalto Control compatible, emergency light (Invidually packed TWT4252WA)

Solid Line Lowbay is developed for escape route emergency lighting.

High enclosure class (IP65) ensures that the luminaire is completely dust proof and water proof.

Solid is suitable for example for industrial premises and parking halls. Escap and centrally supplied luminaires are also suitable for outdoor use. The Solid luminaire uses long lasting leds as its light source.

Special attention has been paid to the design, for easy installation.

| Product Code                        | Y4252WA                   |
|-------------------------------------|---------------------------|
| Feature                             | Aalto Control, Lumi Test  |
| Mounting (standard)                 | surface                   |
| Customs Code                        | 94056080                  |
| GTIN Code                           | 6438045021751             |
| ETIM Product Class                  | EC001957                  |
| Length                              | 371 mm                    |
| Width                               | 181 mm                    |
| Height                              | 57 mm                     |
| Weight                              | 1,1 kg                    |
| Backup                              | 1h                        |
| Max Input Power VA                  | 2,6 VA                    |
| Nominal Supply Voltage              | 220-240 V, 50/60 Hz AC    |
| Protection Class                    | II                        |
| IP Class                            | IP65                      |
| Temperature Range Min - Max         | -0+35 °C                  |
| Glow Wire Test of Plastic Materials | 850 °C                    |
| Light Source                        | LED                       |
| Body Material                       | plastic                   |
| Colour                              | RAL9003                   |
| Electrical Installation             | 2/3 x 2,5 mm <sup>2</sup> |
| Luminous Flux                       | 280 lm                    |