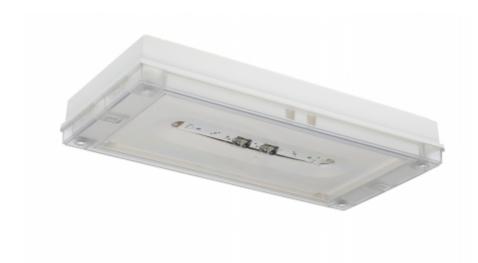

#### SOLID LINE LOWBAY EMERGENCY LIGHT Y4252WA

# Self-contained 1 h Battery, Aalto Control compatible, emergency light (Invidually packed TWT4252WA)

Solid Line Lowbay is developed for escape route emergency lighting.

High enclosure class (IP65) ensures that the luminaire is completely dust proof and water proof.

Solid is suitable for example for industrial premises and parking halls. Escap and centrally supplied luminaires are also suitable for outdoor use. The Solid luminaire uses long lasting leds as its light source.

Special attention has been paid to the design, for easy installation.

| Product Code                        | Y4252WA                   |
|-------------------------------------|---------------------------|
| Feature                             | Aalto Control, Lumi Test  |
| Mounting (standard)                 | surface                   |
| Customs Code                        | 94056080                  |
| GTIN Code                           | 6438045021751             |
| ETIM Product Class                  | EC001957                  |
| Length                              | 371 mm                    |
| Width                               | 181 mm                    |
| Height                              | 57 mm                     |
| Weight                              | 1,1 kg                    |
| Backup                              | 1h                        |
| Max Input Power VA                  | 2,6 VA                    |
| Nominal Supply Voltage              | 220-240 V, 50/60 Hz AC    |
| Protection Class                    | II                        |
| IP Class                            | IP65                      |
| Temperature Range Min - Max         | -0+35 °C                  |
| Glow Wire Test of Plastic Materials | 850 °C                    |
| Light Source                        | LED                       |
| Body Material                       | plastic                   |
| Colour                              | RAL9003                   |
| Electrical Installation             | 2/3 x 2,5 mm <sup>2</sup> |
| Luminous Flux                       | 280 lm                    |