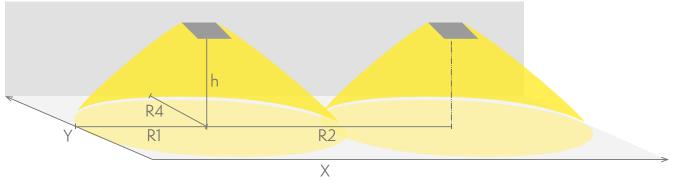

#### Emergency lighting for escape routes (ceiling mounting)

Table of 1 lux for escape routes in the middle line according to the norm EN 1838.

Level of measurement 0,02 m, measurement result with battery operation.

R1 distance from wall (X axis)
R2 installation distance between lights (X axis)
R4 distance from wall (Y axis)

Y4252WA

| Mounting height (m) | Below the light lux | R1 (m) | R2 (m) | R4 (m) |
|---------------------|---------------------|--------|--------|--------|
|                     |                     | 1 lux  | 1 lux  | 1 lux  |
| 2,5                 | 10                  | 8      | 19     | 1      |
| 3                   | 6,5                 | 9      | 22     | 1      |
| 4                   | 3,5                 | 11     | 27     | 1      |