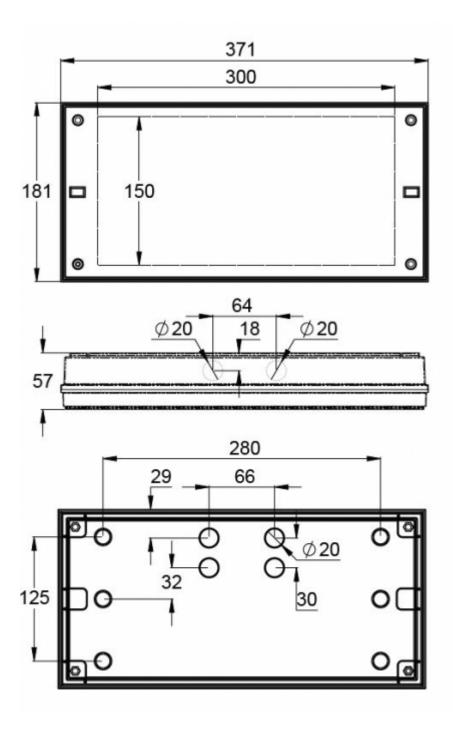

Special attention has been paid to the design, for easy installation.

| Product Code                        | Y4252WA                   |
|-------------------------------------|---------------------------|
| Feature                             | Aalto Control, Lumi Test  |
| Mounting (standard)                 | surface                   |
| Customs Code                        | 94056080                  |
| GTIN Code                           | 6438045021751             |
| ETIM Product Class                  | EC001957                  |
| Length                              | 371 mm                    |
| Width                               | 181 mm                    |
| Height                              | 57 mm                     |
| Weight                              | 1,1 kg                    |
| Backup                              | 1h                        |
| Max Input Power VA                  | 2,6 VA                    |
| Nominal Supply Voltage              | 220-240 V, 50/60 Hz AC    |
| Protection Class                    | II                        |
| IP Class                            | IP65                      |
| Temperature Range Min - Max         | -0+35 °C                  |
| Glow Wire Test of Plastic Materials | 850 °C                    |
| Light Source                        | LED                       |
| Body Material                       | plastic                   |
| Colour                              | RAL9003                   |
| Electrical Installation             | 2/3 x 2,5 mm <sup>2</sup> |
| Luminous Flux                       | 280 lm                    |