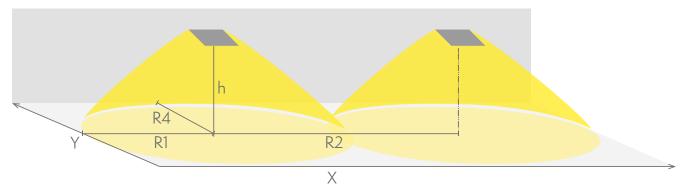

### Emergency lighting for escape routes (ceiling mounting)

Table of 1 lux for escape routes in the middle line according to the norm EN 1838. Level of measurement 0,02 m, measurement result with battery operation.

We reserve the rights to make modifications without notice. Copyright © 2024 Teknoware. All rights reserved. Date: May 17, 2024 | Source: teknoware.fi/en/solid-line-lowbay-emergency-light-y4252wm

R1 distance from wall (X axis) R2 installation distance between lights (X axis) R4 distance from wall (Y axis) Y4252WM

| Mounting height (m) | Below the light lux | R1 (m) | R2 (m) | R4 (m) |
|---------------------|---------------------|--------|--------|--------|
|                     |                     | 1 lux  | 1 lux  | 1 lux  |
| 2,5                 | 10                  | 8      | 19     | 1      |
| 3                   | 6.5                 | 9      | 22     | 1      |
| 4                   | 3.5                 | 11     | 27     | 1      |