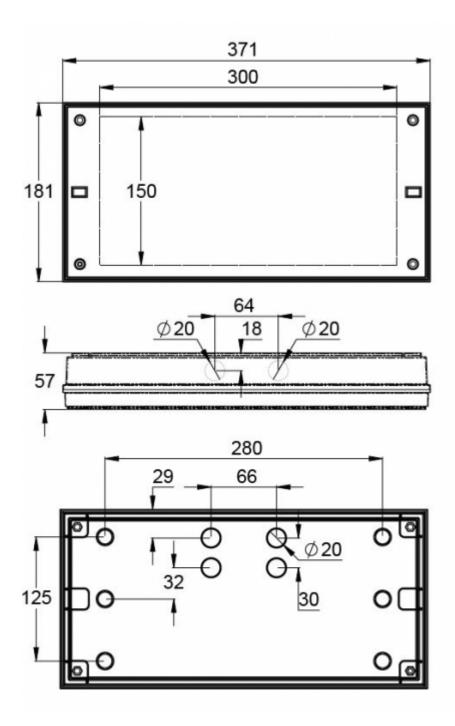

| Product Code                        | Y4252WM                |
|-------------------------------------|------------------------|
| Feature                             | Lumi Test              |
| Mounting (standard)                 | surface                |
| Customs Code                        | 94056080               |
| GTIN Code                           | 6438045021836          |
| ETIM Product Class                  | EC001957               |
| Length                              | 371 mm                 |
| Width                               | 181 mm                 |
| Height                              | 57 mm                  |
| Weight                              | 1.1 kg                 |
| Backup                              | 1h                     |
| Max Input Power VA                  | 2,1 VA                 |
| Nominal Supply Voltage              | 220-240 V, 50/60 Hz AC |
| Protection Class                    | II                     |
| IP Class                            | IP65                   |
| Temperature Range Min - Max         | -0+35 °C               |
| Glow Wire Test of Plastic Materials | 850 °C                 |
| Light Source                        | LED                    |
| Body Material                       | plastic                |
| Colour                              | RAL9003                |
| Electrical Installation             | 2/3 x 2,5 mm²          |
| Luminous Flux                       | 280 lm                 |