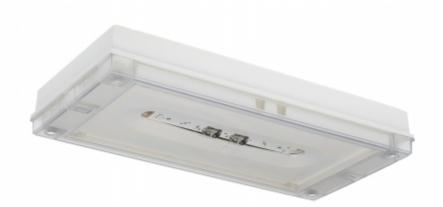

## SOLID LINE LOWBAY EMERGENCY LIGHT Y4252WM

#### Self-contained 1 h Battery with Lumi Test Self-testing, emergency light (Invidually packed TWT4252WM)

Solid Line Lowbay is developed for escape route emergency lighting.

High enclosure class (IP65) ensures that the luminaire is completely dust proof and water proof.

Solid is suitable for example for industrial premises and parking halls. Escap and centrally supplied luminaires are also suitable for outdoor use. The Solid luminaire uses long lasting leds as its light source.

Special attention has been paid to the design, for easy installation.

We reserve the rights to make modifications without notice. Copyright © 2024 Teknoware. All rights reserved. Date: May 17, 2024 | Source: teknoware.fi/en/solid-line-lowbay-emergency-light-y4252wm