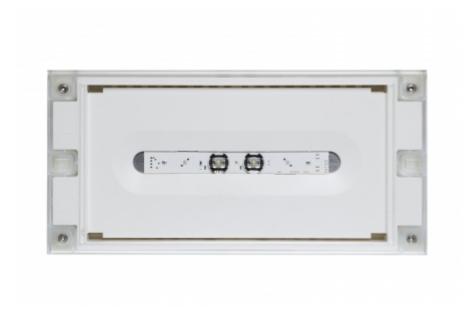

## SOLID LINE LOWBAY EMERGENCY LIGHT Y4252WM

#### Self-contained 1 h Battery with Lumi Test Self-testing, emergency light (Invidually packed TWT4252WM)

Solid Line Lowbay is developed for escape route emergency lighting.

High enclosure class (IP65) ensures that the luminaire is completely dust proof and water proof.

Solid is suitable for example for industrial premises and parking halls. Escap and centrally supplied luminaires are also suitable for outdoor use. The Solid luminaire uses long lasting leds as its light source.