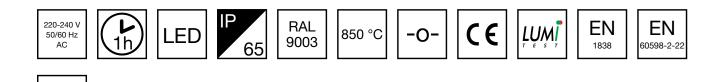

| Product Code                        | Y4252WM                |
|-------------------------------------|------------------------|
| Feature                             | Lumi Test              |
| Mounting (standard)                 | surface                |
| Customs Code                        | 94056080               |
| GTIN Code                           | 6438045021836          |
| ETIM Product Class                  | EC001957               |
| Length                              | 371 mm                 |
| Width                               | 181 mm                 |
| Height                              | 57 mm                  |
| Weight                              | 1.1 kg                 |
| Backup                              | 1h                     |
| Max Input Power VA                  | 2,1 VA                 |
| Nominal Supply Voltage              | 220-240 V, 50/60 Hz AC |
| Protection Class                    | II                     |
| IP Class                            | IP65                   |
| Temperature Range Min - Max         | -0+35 °C               |
| Glow Wire Test of Plastic Materials | 850 °C                 |
| Light Source                        | LED                    |
| Body Material                       | plastic                |
| Colour                              | RAL9003                |
| Electrical Installation             | 2/3 x 2,5 mm²          |
| Luminous Flux                       | 280 lm                 |