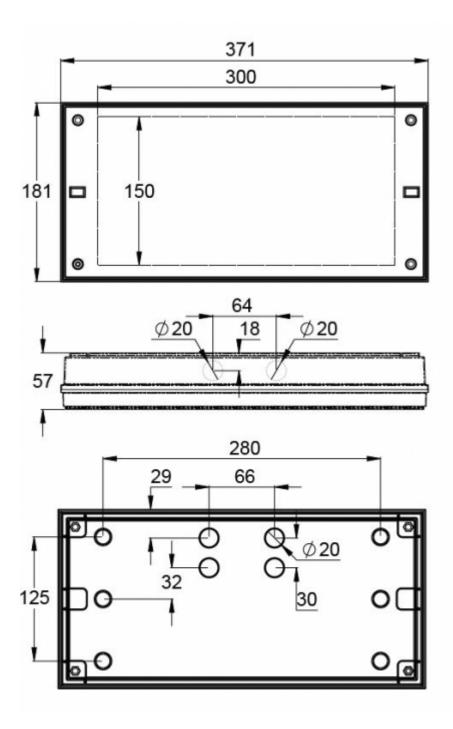

Special attention has been paid to the design, for easy installation.

| Product Code                        | Y4352WA                   |
|-------------------------------------|---------------------------|
| Feature                             | Aalto Control, Lumi Test  |
| Mounting (standard)                 | surface                   |
| Customs Code                        | 94056080                  |
| GTIN Code                           | 6438045021768             |
| ETIM Product Class                  | EC001957                  |
| Length                              | 371 mm                    |
| Width                               | 181 mm                    |
| Height                              | 57 mm                     |
| Weight                              | 1,1 kg                    |
| Backup                              | 1h                        |
| Max Input Power VA                  | 2,6 VA                    |
| Nominal Supply Voltage              | 220-240 V, 50/60 Hz AC    |
| Protection Class                    | II                        |
| IP Class                            | IP65                      |
| Temperature Range Min - Max         | -0+35 °C                  |
| Glow Wire Test of Plastic Materials | 850 °C                    |
| Light Source                        | LED                       |
| Body Material                       | plastic                   |
| Colour                              | RAL9003                   |
| Electrical Installation             | 2/3 x 2,5 mm <sup>2</sup> |
| Luminous Flux                       | 300 lm                    |