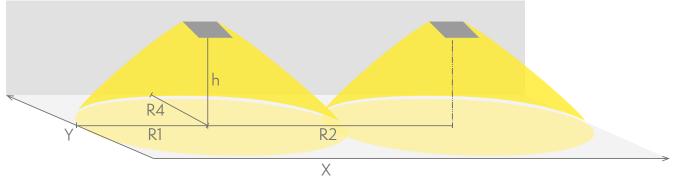

## Emergency lighting for escape routes (ceiling mounting)

Table of 1 lux for escape routes in the middle line according to the norm EN 1838.

Level of measurement 0,02 m, measurement result with battery operation.

R1 distance from wall (X axis)
R2 installation distance between lights (X axis)
R4 distance from wall (Y axis)

#### Y4352WA

| Mounting height (m) | Below the light lux | R1 (m) | R2 (m) | R4 (m) |
|---------------------|---------------------|--------|--------|--------|
|                     |                     | 1 lux  | 1 lux  | 1 lux  |
| 2,5                 | 57                  | 5      | 12     | 1      |
| 3                   | 39                  | 5,5    | 14     | 1      |
| 4                   | 22                  | 6      | 16     | 1      |
| 6                   | 9,5                 | 7      | 20     | 1      |
| 8                   | 5                   | 8      | 20     | 1      |
| 10                  | 3                   | 9      | 21     | 1      |
| 12                  | 2,5                 | 9      | 21     | 1      |