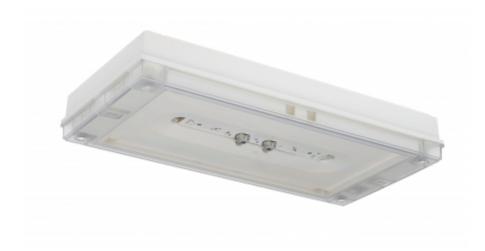

#### SOLID LINE MIDBAY EMERGENCY LIGHT Y4352WA

# Self-contained 1 h Battery, Aalto Control compatible, emergency light (Invidually packed TWT4352WA)

Solid Line Midbay is developed for escape route emergency lighting.

High enclosure class (IP65) ensures that the luminaire is completely dust proof and water proof.

Solid is suitable for example for industrial premises and parking halls. Escap and centrally supplied luminaires are also suitable for outdoor use. The Solid luminaire uses long lasting leds as its light source.

Special attention has been paid to the design, for easy installation.

| Product Code                        | Y4352WA                   |
|-------------------------------------|---------------------------|
| Feature                             | Aalto Control, Lumi Test  |
| Mounting (standard)                 | surface                   |
| Customs Code                        | 94056080                  |
| GTIN Code                           | 6438045021768             |
| ETIM Product Class                  | EC001957                  |
| Length                              | 371 mm                    |
| Width                               | 181 mm                    |
| Height                              | 57 mm                     |
| Weight                              | 1,1 kg                    |
| Backup                              | 1h                        |
| Max Input Power VA                  | 2,6 VA                    |
| Nominal Supply Voltage              | 220-240 V, 50/60 Hz AC    |
| Protection Class                    | II                        |
| IP Class                            | IP65                      |
| Temperature Range Min - Max         | -0+35 °C                  |
| Glow Wire Test of Plastic Materials | 850 °C                    |
| Light Source                        | LED                       |
| Body Material                       | plastic                   |
| Colour                              | RAL9003                   |
| Electrical Installation             | 2/3 x 2,5 mm <sup>2</sup> |
| Luminous Flux                       | 300 lm                    |