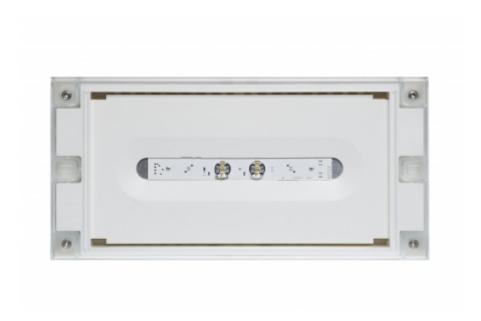

#### SOLID LINE MIDBAY EMERGENCY LIGHT Y4352WA

# Self-contained 1 h Battery, Aalto Control compatible, emergency light (Invidually packed TWT4352WA)

Solid Line Midbay is developed for escape route emergency lighting.

High enclosure class (IP65) ensures that the luminaire is completely dust proof and water proof.

Solid is suitable for example for industrial premises and parking halls. Escap and centrally supplied luminaires are also suitable for outdoor use. The Solid luminaire uses long lasting leds as its light source.

Special attention has been paid to the design, for easy installation.

| Product Code                        | Y4352WA                   |
|-------------------------------------|---------------------------|
| Feature                             | Aalto Control, Lumi Test  |
| Mounting (standard)                 | surface                   |
| Customs Code                        | 94056080                  |
| GTIN Code                           | 6438045021768             |
| ETIM Product Class                  | EC001957                  |
| Length                              | 371 mm                    |
| Width                               | 181 mm                    |
| Height                              | 57 mm                     |
| Weight                              | 1,1 kg                    |
| Backup                              | 1h                        |
| Max Input Power VA                  | 2,6 VA                    |
| Nominal Supply Voltage              | 220-240 V, 50/60 Hz AC    |
| Protection Class                    | II                        |
| IP Class                            | IP65                      |
| Temperature Range Min - Max         | -0+35 °C                  |
| Glow Wire Test of Plastic Materials | 850 °C                    |
| Light Source                        | LED                       |
| Body Material                       | plastic                   |
| Colour                              | RAL9003                   |
| Electrical Installation             | 2/3 x 2,5 mm <sup>2</sup> |
| Luminous Flux                       | 300 lm                    |