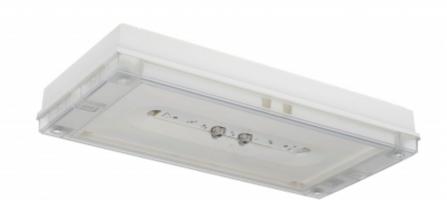

# SOLID LINE MIDBAY EMERGENCY LIGHT Y4353WA

### Self-contained 3 h Battery, Aalto Control compatible, emergency light (Invidually packed TWT4353WA)

Solid Line Midbay is developed for escape route emergency lighting.

High enclosure class (IP65) ensures that the luminaire is completely dust proof and water proof.

Solid is suitable for example for industrial premises and parking halls. Escap and centrally supplied luminaires are also suitable for outdoor use. The Solid luminaire uses long lasting leds as its light source.

Special attention has been paid to the design, for easy installation.

| Product Code                        | Y4353WA                   |
|-------------------------------------|---------------------------|
| Feature                             | Aalto Control, Lumi Test  |
| Mounting (standard)                 | surface                   |
| Customs Code                        | 94056080                  |
| GTIN Code                           | 6438045021805             |
| ETIM Product Class                  | EC001957                  |
| Length                              | 371 mm                    |
| Width                               | 181 mm                    |
| Height                              | 57 mm                     |
| Weight                              | 1,1 kg                    |
| Backup                              | 3 h                       |
| Max Input Power VA                  | 3,5 VA                    |
| Nominal Supply Voltage              | 220-240 V, 50/60 Hz AC    |
| Protection Class                    |                           |
| IP Class                            | IP65                      |
| Temperature Range Min - Max         | -0+35 °C                  |
| Glow Wire Test of Plastic Materials | 850 ℃                     |
| Light Source                        | LED                       |
| Body Material                       | plastic                   |
| Colour                              | RAL9003                   |
| Electrical Installation             | 2/3 x 2,5 mm <sup>2</sup> |
| Luminous Flux                       | 300 lm                    |