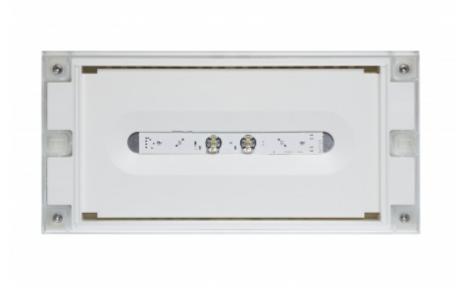

# SOLID LINE MIDBAY EMERGENCY LIGHT Y4353WA

### Self-contained 3 h Battery, Aalto Control compatible, emergency light (Invidually packed TWT4353WA)

Solid Line Midbay is developed for escape route emergency lighting.

High enclosure class (IP65) ensures that the luminaire is completely dust proof and water proof.

Solid is suitable for example for industrial premises and parking halls. Escap and centrally supplied luminaires are also suitable for outdoor use. The Solid luminaire uses long lasting leds as its light source.

Special attention has been paid to the design, for easy installation.

| Product Code                        | Y4353WA                   |
|-------------------------------------|---------------------------|
| Feature                             | Aalto Control, Lumi Test  |
| Mounting (standard)                 | surface                   |
| Customs Code                        | 94056080                  |
| GTIN Code                           | 6438045021805             |
| ETIM Product Class                  | EC001957                  |
| Length                              | 371 mm                    |
| Width                               | 181 mm                    |
| Height                              | 57 mm                     |
| Weight                              | 1,1 kg                    |
| Backup                              | 3 h                       |
| Max Input Power VA                  | 3,5 VA                    |
| Nominal Supply Voltage              | 220-240 V, 50/60 Hz AC    |
| Protection Class                    |                           |
| IP Class                            | IP65                      |
| Temperature Range Min - Max         | -0+35 °C                  |
| Glow Wire Test of Plastic Materials | 850 ℃                     |
| Light Source                        | LED                       |
| Body Material                       | plastic                   |
| Colour                              | RAL9003                   |
| Electrical Installation             | 2/3 x 2,5 mm <sup>2</sup> |
| Luminous Flux                       | 300 lm                    |