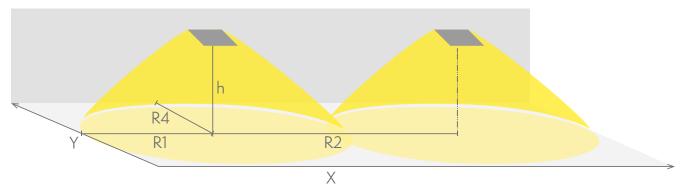

## Emergency lighting for escape routes (ceiling mounting)

Table of 1 lux for escape routes in the middle line according to the norm EN 1838. Level of measurement 0,02 m, measurement result with battery operation.

We reserve the rights to make modifications without notice. Copyright © 2024 Teknoware. All rights reserved. Date: May 14, 2024 | Source: teknoware.fi/en/solid-line-midbay-emergency-light-y4353wa

R1 distance from wall (X axis) R2 installation distance between lights (X axis) R4 distance from wall (Y axis) Y4353WA

| Mounting height (m) | Below the light lux | R1 (m) | R2 (m) | R4 (m) |
|---------------------|---------------------|--------|--------|--------|
|                     |                     | 1 lux  | 1 lux  | 1 lux  |
| 2,5                 | 57                  | 5      | 12     | 1      |
| 3                   | 39                  | 5,5    | 14     | 1      |
| 4                   | 22                  | 6      | 16     | 1      |
| 6                   | 9,5                 | 7      | 20     | 1      |
| 8                   | 5                   | 8      | 20     | 1      |
| 10                  | 3                   | 9      | 21     | 1      |
| 12                  | 2,5                 | 9      | 21     | 1      |