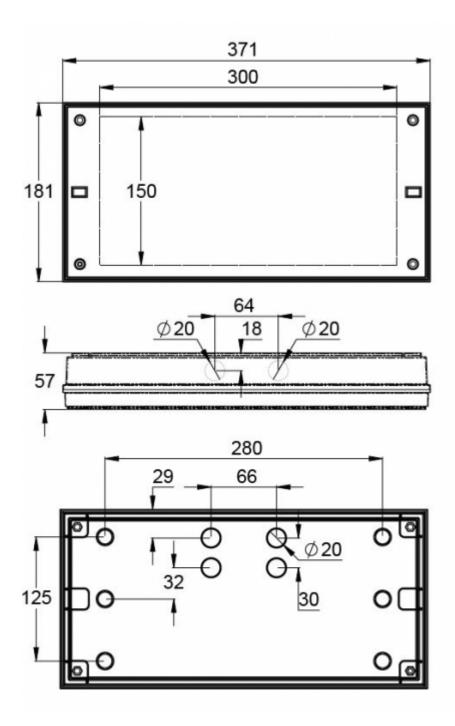

Special attention has been paid to the design, for easy installation.

| Product Code                        | Y4353WA                   |
|-------------------------------------|---------------------------|
| Feature                             | Aalto Control, Lumi Test  |
| Mounting (standard)                 | surface                   |
| Customs Code                        | 94056080                  |
| GTIN Code                           | 6438045021805             |
| ETIM Product Class                  | EC001957                  |
| Length                              | 371 mm                    |
| Width                               | 181 mm                    |
| Height                              | 57 mm                     |
| Weight                              | 1,1 kg                    |
| Backup                              | 3 h                       |
| Max Input Power VA                  | 3,5 VA                    |
| Nominal Supply Voltage              | 220-240 V, 50/60 Hz AC    |
| Protection Class                    |                           |
| IP Class                            | IP65                      |
| Temperature Range Min - Max         | -0+35 °C                  |
| Glow Wire Test of Plastic Materials | 850 ℃                     |
| Light Source                        | LED                       |
| Body Material                       | plastic                   |
| Colour                              | RAL9003                   |
| Electrical Installation             | 2/3 x 2,5 mm <sup>2</sup> |
| Luminous Flux                       | 300 lm                    |